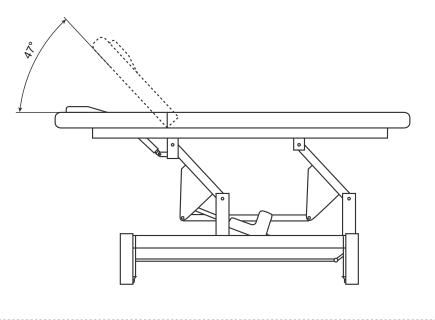

#### **Operation Insturctions**

Pull the adjustment lever up, hold the backrest to the position you prefer and release the lever to lock the backrest.