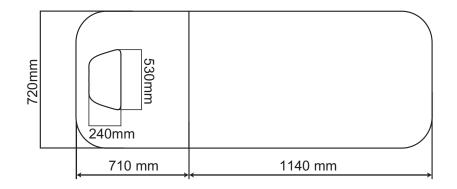

Measurement: L1850\*W720\*H590(mm) Hydraulic Height: 590 - 885 mm Net weight: 63 KG Gross weight: 88 KG Maximum load: 150 KG Rated voltage: 220-240V, 50Hz Output voltage: DC 24V

Recommended distance: 1.5 meter apart