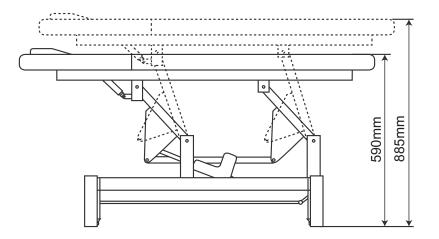

Measurement: L1850\*W720\*H590(mm) Hydraulic Height: 590 - 885 mm Net weight: 63 KG Gross weight: 88 KG Maximum load: 150 KG Rated voltage: 220-240V, 50Hz Output voltage: DC 24V

Recommended distance: 1.5 meter apart