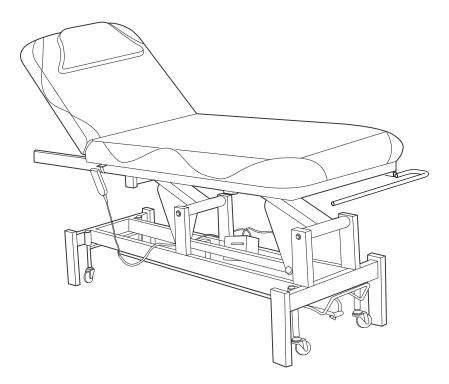

Mar Egeo facial bed is easy to work with and comfortable to use. The high-density memory foam and remote controlled height of the bed make it a pleasure for you and your clients.

The warranty period is one year. DIR warrants to you, the original buyer, that goods shall be free of defects in material and/or workmanship attributable to manufacture for one year from date of buyer's receipt of product. Damage resulting from improper handling after merchandise is received, or from exposure to weather or extreme atmospheric conditions is not covered by the warranty.