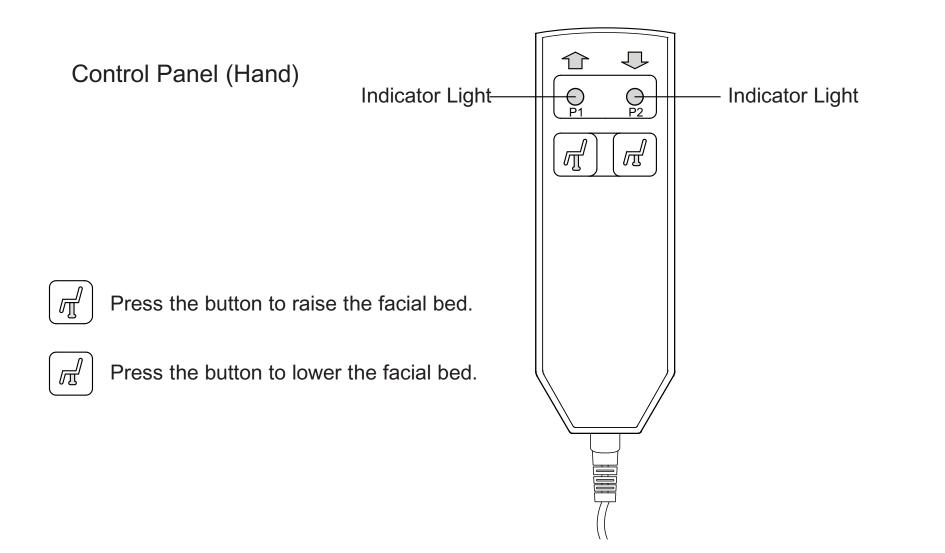

#### Control Panel

Control Panel (Foot)

Push the button by foot to raise the facial bed.

Push the button by foot to lower the facial bed.