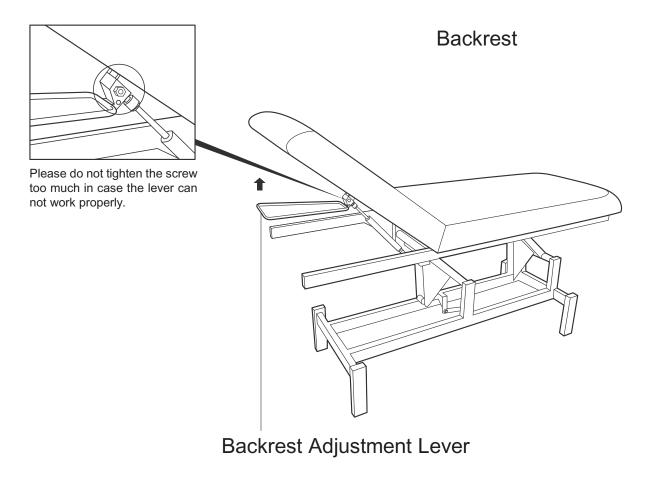

#### **Operation Insturctions**

Pull the adjustment lever up, hold the backrest to the position you prefer and release the lever to lock the backrest.