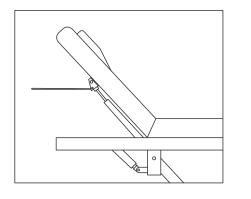

#### **Operation Insturctions**

Pull the adjustment lever up, hold the backrest to the position you prefer and release the lever to lock the backrest.