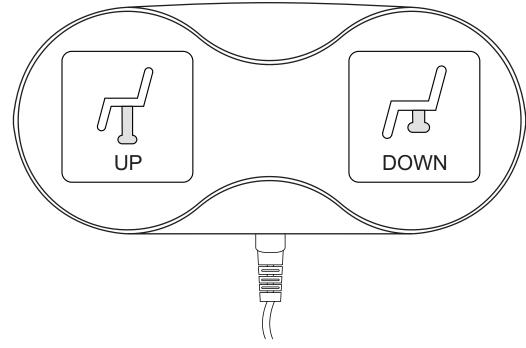

#### Control Panel

Control Panel (Foot)

Push the button by foot to raise the facial bed.

Push the button by foot to lower the facial bed.