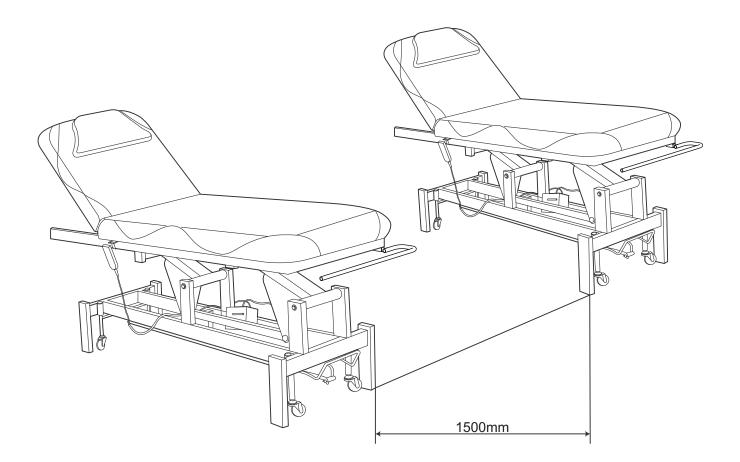

Measurement: L1850\*W720\*H590(mm) Hydraulic Height: 590 - 885 mm Net weight: 63 KG Gross weight: 88 KG Maximum load: 150 KG Rated voltage: 220-240V, 50Hz Output voltage: DC 24V

Recommended distance: 1.5 meter apart