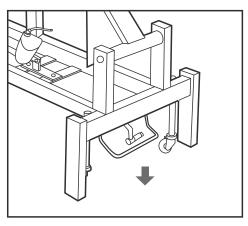

## Wheel Lever

Push lever up to lock wheels

Put lever down to manover facial bed.