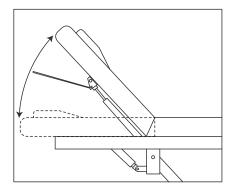

#### **Operation Insturctions**

Pull the adjustment lever up, hold the backrest to the position you prefer and release the lever to lock the backrest.