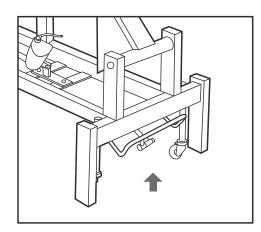

## Wheel Lever

Push lever up to lock wheels

Put lever down to manover facial bed.