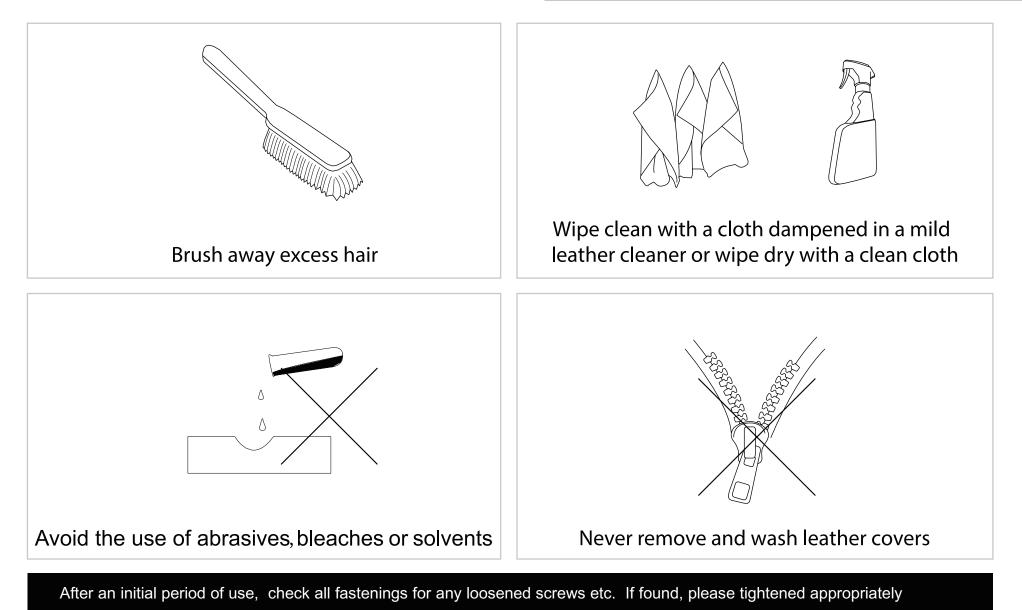

#### Maintenance

Wipe clean with a cloth dampened in a mild leather cleaner. Wipe dry with a clean cloth.

Avoid the use of abrasives, bleaches or solvents.

Never remove and wash faux leather covers.

After an initial period of use, check all fastenings for any loosened screws etc. If found, please tightened appropriately. Please keep children away from the product for safety reason. If the power cord has any damage, please contact the technical support team.