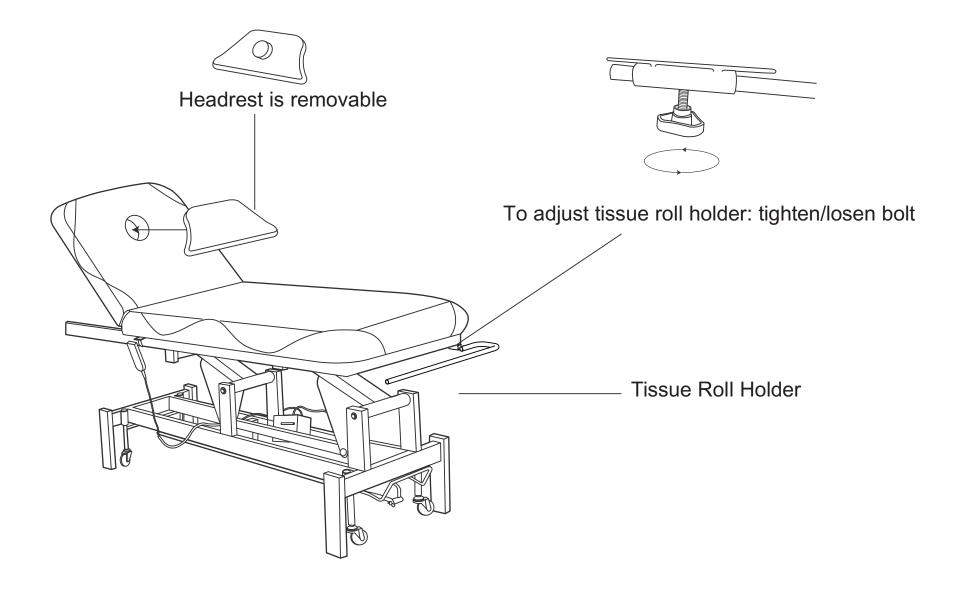

#### **Operation Insturctions**

Pull the adjustment lever up, hold the backrest to the position you prefer and release the lever to lock the backrest.