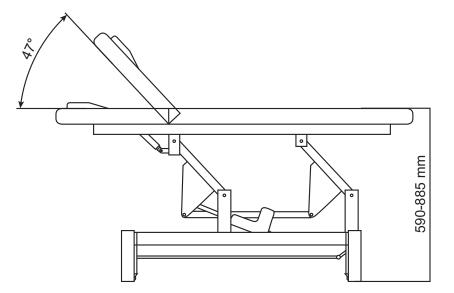

Measurement: L1850\*W720\*H590(mm) Hydraulic Height: 590 - 885 mm Net weight: 63 KG Gross weight: 88 KG Maximum load: 150 KG Rated voltage: 220-240V, 50Hz Output voltage: DC 24V

Recommended distance: 1.5 meter apart

#### **Operation Insturctions**

Pull the adjustment lever up, hold the backrest to the position you prefer and release the lever to lock the backrest.