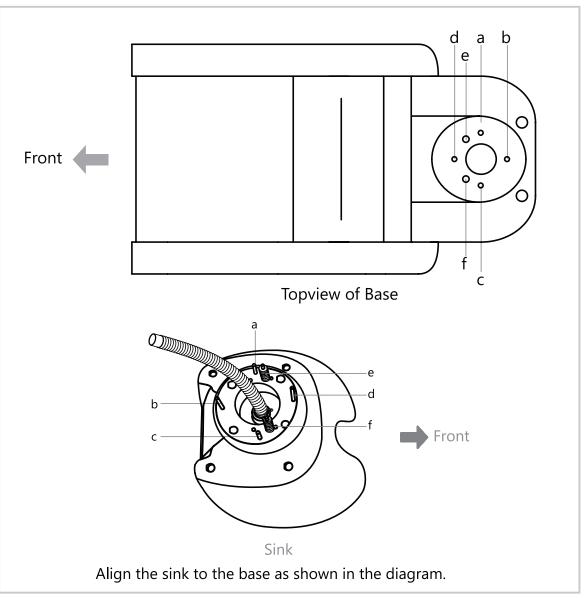

# Assembly Instructions Sink Assembly Instruction

Undo the access panel by twisting clockwise then using the 4\* 14mm washers & gaskets provided fasten the sink to the base.