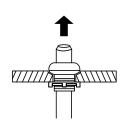

#### Assembly Instructions Sprayerhead Assembly Instruction

Unscrew the fastener from the sprayerhead holder.

Fasten the sprayerhead holder to the sink with the plastic fastener.

STEP 1 STEP 2

Unscrew the sprayerhead from the sprayer hose.

Place the sprayer hose from underneath throught the sprayerhead holder and fasten the sprayerhead to the sprayer hose.