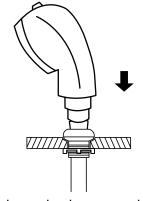

Place the sprayer hose from underneath throught the sprayerhead holder and fasten the sprayerhead to the sprayer hose.