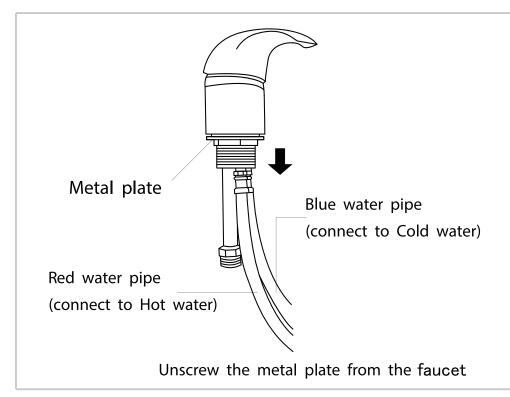

#### Instruction Manual



(0350)



# Assembly Instructions Sink Assembly Instruction













# Assembly Instructions Sink Assembly Instruction



Undo the access panel by twisting clockwise then using the 4\* 14mm washers & gaskets provided fasten the sink to the base.

# Assembly Instructions Faucet Assembly Instruction









STEP 1 STEP 2



#### Assembly Instructions Sprayerhead Assembly Instruction





Unscrew the fastener from the sprayerhead holder.







Fasten the sprayerhead holder to the sink with the plastic fastener.

STEP 1 STEP 2



Unscrew the sprayerhead from the sprayer hose.





Place the sprayer hose from underneath throught the sprayerhead holder and fasten the sprayerhead to the sprayer hose.

#### Assembly Instructions





for plumbing instructions, please download from website.