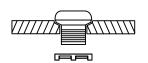

#### Assembly Instructions Sprayerhead Assembly Instruction

Unscrew the fastener from the sprayerhead holder.

Fasten the sprayerhead holder to the sink with the plastic fastener.

STEP 1 STEP 2

Unscrew the sprayerhead from the sprayer hose.