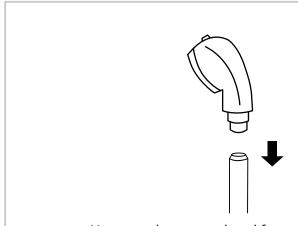

#### Assembly Instructions Sprayerhead Assembly Instruction

Unscrew the fastener from the sprayerhead holder.

Fasten the sprayerhead holder to the sink with the plastic fastener.

STEP 1 STEP 2

Unscrew the sprayerhead from the sprayer hose.