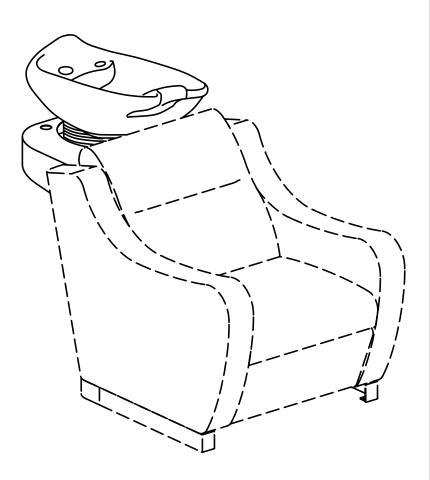

# Assembly Instructions Sink Assembly Instruction

Undo the access panel by twisting clockwise then using the 4\* 14mm washers & gaskets provided fasten the sink to the base.