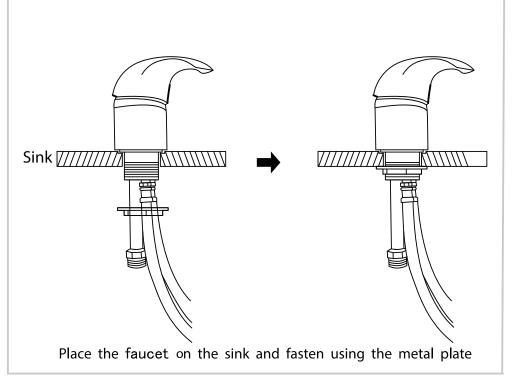

#### Instruction Manual



(0350)



# Assembly Instructions Sink Assembly Instruction













# Assembly Instructions Sink Assembly Instruction



Undo the access panel by twisting clockwise then using the 4\* 14mm washers & gaskets provided fasten the sink to the base.

# Assembly Instructions Faucet Assembly Instruction









STEP 1 STEP 2



#### Assembly Instructions Sprayerhead Assembly Instruction





Unscrew the fastener from the sprayerhead holder.







Fasten the sprayerhead holder to the sink with the plastic fastener.

STEP 1 STEP 2



Unscrew the sprayerhead from the sprayer hose.





Place the sprayer hose from underneath throught the sprayerhead holder and fasten the sprayerhead to the sprayer hose.

#### Assembly Instructions





for plumbing instructions, please download from website.