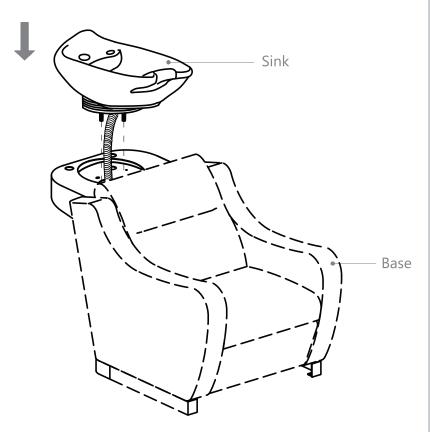

# Assembly Instructions Sink Assembly Instruction

# Assembly Instructions Sink Assembly Instruction

Undo the access panel by twisting clockwise then using the 4\* 14mm washers & gaskets provided fasten the sink to the base.