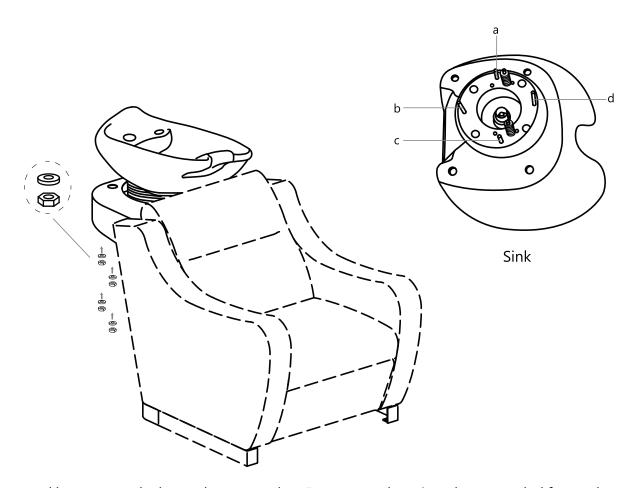

# Assembly Instructions Sink Assembly Instruction

# Assembly Instructions Sink Assembly Instruction

Undo the access panel by twisting clockwise then using the 4\* 14mm washers & gaskets provided fasten the sink to the base.