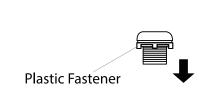

#### Assembly Instructions Sprayerhead Assembly Instruction

Unscrew the fastener from the sprayerhead holder.

Fasten the sprayerhead holder to the sink with the plastic fastener.

STEP 1 STEP 2

Unscrew the sprayerhead from the sprayer hose.