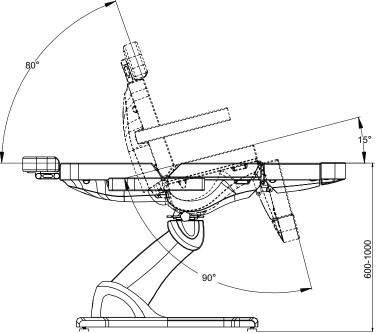

ASSEMBLY INSTRUCTIONS Product Specification

Dimension: 1780X880X600mm Minimum Height: 600mm Maximum Height: 1000mm N.W: 86kg Max load capacity: 180kg (normal use) Input voltage: AC 230V/50HZ Output Voltage: DC 24V

UR www.dirsalonfurniture.uk

(2) The backrest adjustment

The inclined angle of the backrest can be adjusted up and down by pressing these buttons:

(3) Thebottom seat adjustment

The inclined angle of the bottom seat can be adjusted up and down by pressing these buttons:  $\begin{bmatrix} - \\ - \end{bmatrix} \begin{bmatrix} - \\ - \end{bmatrix}$ 

(4) The footrest adjustment

The footrest adjustment The footrest can be controlled up and down by pressing these buttons:

(5) Thepillow adjustment

The inclined angle of the whole pillow can be adjusted if you press the button A. And the retroflexion of thepillow can be adjusted individually f you press the button B.