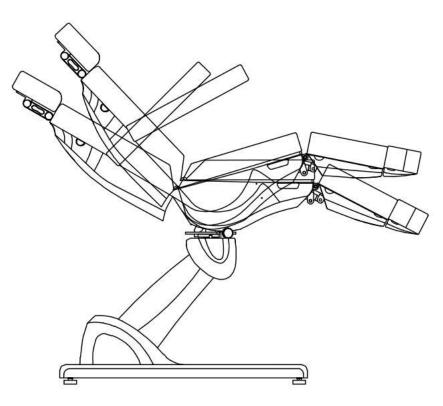

#### (6) The rotation function

This beauty bed has a rotation function. First, you arrow shows you in the picture and then you should move the surface of the beauty bed. When the beauty bed is rotated to  $\pm 120^{\circ}$ , no matter it is left side or right side, these two angles can be fixed because of the designed and slots at the inner turntable.