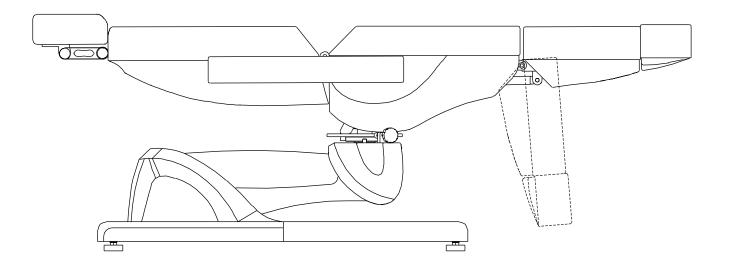

ASSEMBLY INSTRUCTIONS Product Specification

Dimension: 1780X880X600mm Minimum Height: 600mm Maximum Height: 1000mm N.W: 86kg Max load capacity: 180kg (normal use) Input voltage: AC 230V/50HZ Output Voltage: DC 24V