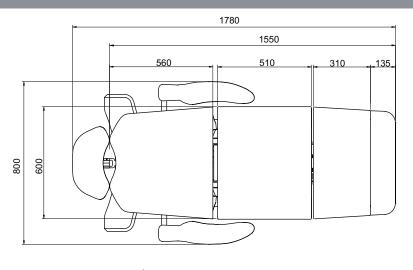

ASSEMBLY INSTRUCTIONS Product Specification

Dimension: 1780X880X600mm Minimum Height: 600mm Maximum Height: 1000mm N.W: 86kg Max load capacity: 180kg (normal use) Input voltage: AC 230V/50HZ Output Voltage: DC 24V