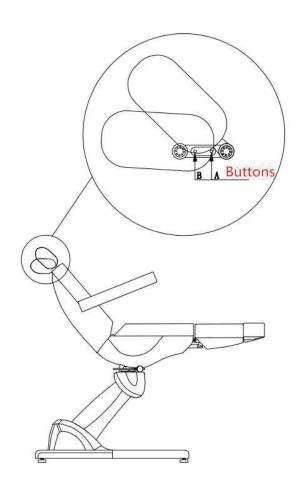

(4) The footrest adjustment

The footrest adjustment The footrest can be controlled up and down by pressing these buttons:

(5) Thepillow adjustment

The inclined angle of the whole pillow can be adjusted if you press the button A. And the retroflexion of thepillow can be adjusted individually f you press the button B.