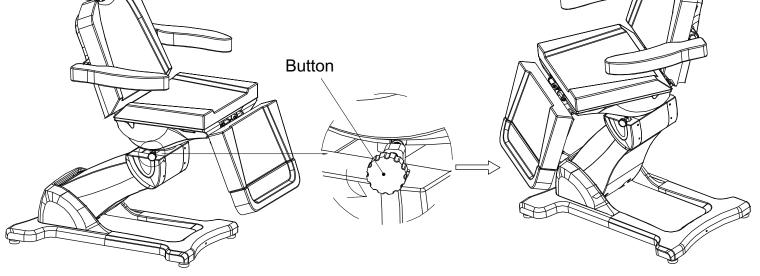

#### (6) The rotation function

This beauty bed has a rotation function. First, you arrow shows you in the picture and then you should move the surface of the beauty bed. When the beauty bed is rotated to  $\pm 120^{\circ}$ , no matter it is left side or right side, these two angles can be fixed because of the designed and slots at the inner turntable.