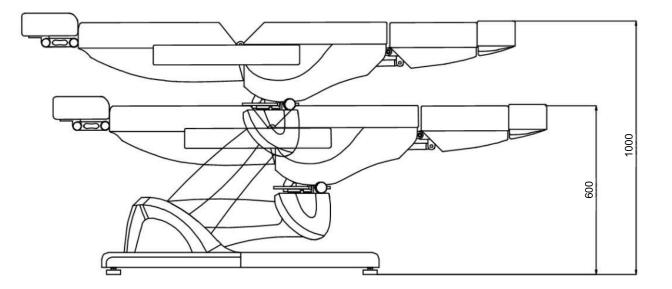

UR www.dirsalonfurniture.uk

(2) The backrest adjustment

The inclined angle of the backrest can be adjusted up and down by pressing these buttons:

(3) Thebottom seat adjustment

The inclined angle of the bottom seat can be adjusted up and down by pressing these buttons:  $\begin{bmatrix} - \\ - \end{bmatrix} \begin{bmatrix} - \\ - \end{bmatrix}$ 