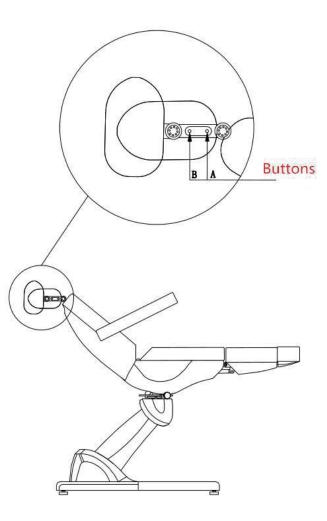

(4) The footrest adjustment

The footrest adjustment The footrest can be controlled up and down by pressing these buttons:

(5) Thepillow adjustment

The inclined angle of the whole pillow can be adjusted if you press the button A. And the retroflexion of thepillow can be adjusted individually f you press the button B.