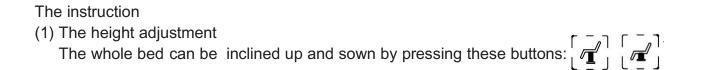

ASSEMBLY INSTRUCTIONS Product Specification

Dimension: 1780X880X600mm Minimum Height: 600mm Maximum Height: 1000mm N.W: 86kg Max load capacity: 180kg (normal use) Input voltage: AC 230V/50HZ Output Voltage: DC 24V