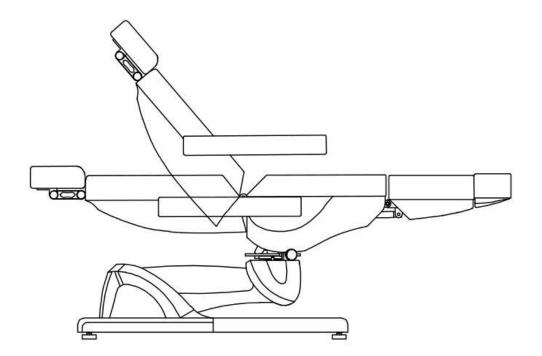

(4) The footrest adjustment

The footrest adjustment The footrest can be controlled up and down by pressing these buttons:

(5) Thepillow adjustment

The inclined angle of the whole pillow can be adjusted if you press the button A. And the retroflexion of thepillow can be adjusted individually f you press the button B.