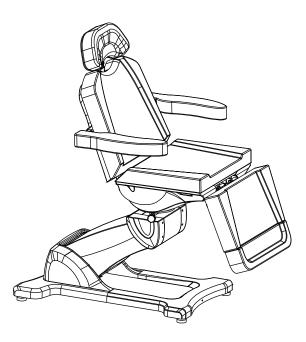

### **PRODUCT INTRODUCTION**

Product Name: Pavo Product Code: 8709

Thank you for placing your order with the DIR. Our materials inc. faux leather etc, are specially sourced to provide quality and performance, as well as meeting UK/EU safety regulations to ensure customer satisfaction.

All of our facial beauty bed are produced with strong resilient faux leather, tested by our manu- facturer to ensure strength, memory, heat resistance and stain proofing. We also fit our facial beauty bed with fire-retardant, pre-moulded memory foam to ensure continual use and sustained durability which we offer a one year warranty to ensure customer confidence in our products and our company.