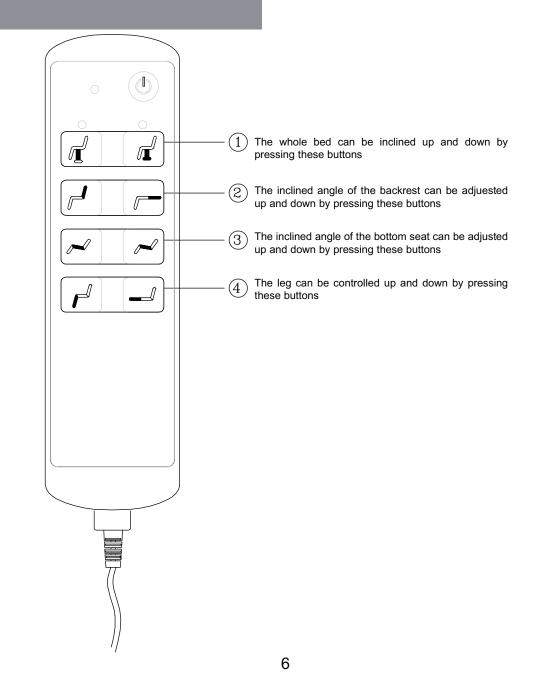

UR www.dirsalonfurniture.uk

(2) The backrest adjustment

The inclined angle of the backrest can be adjusted up and down by pressing these buttons:

(3) Thebottom seat adjustment

The inclined angle of the bottom seat can be adjusted up and down by pressing these buttons:  $\begin{bmatrix} - \\ - \end{bmatrix} \begin{bmatrix} - \\ - \end{bmatrix}$ 

(4) The footrest adjustment

The footrest adjustment The footrest can be controlled up and down by pressing these buttons:

(5) Thepillow adjustment

The inclined angle of the whole pillow can be adjusted if you press the button A. And the retroflexion of thepillow can be adjusted individually f you press the button B.