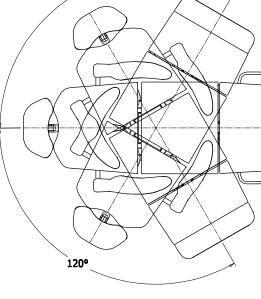

#### (6) The rotation function

This beauty bed has a rotation function. First, you arrow shows you in the picture and then you should move the surface of the beauty bed. When the beauty bed is rotated to  $\pm 120^{\circ}$ , no matter it is left side or right side, these two angles can be fixed because of the designed and slots at the inner turntable.

120°