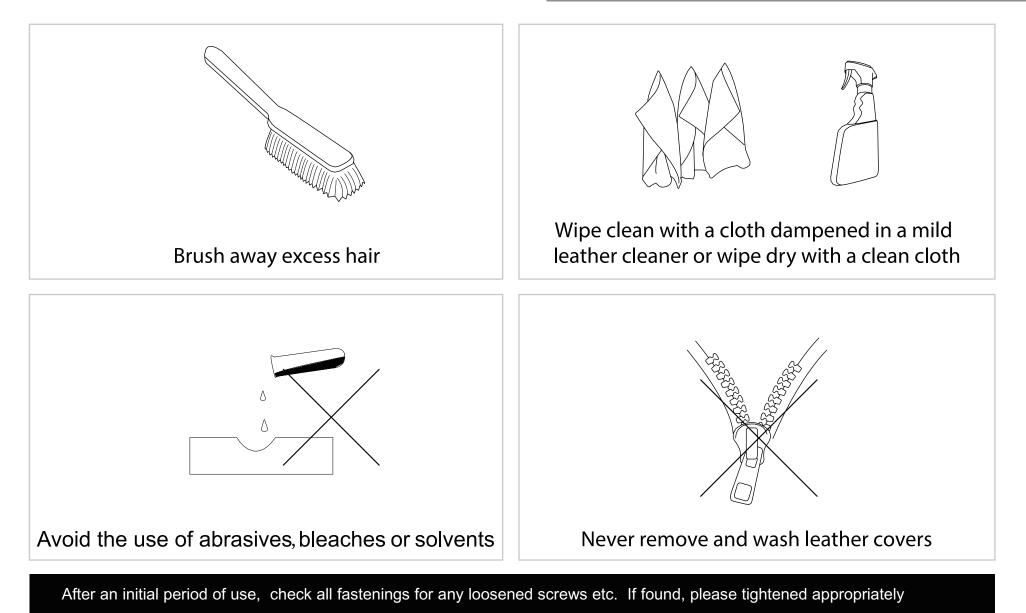

#### AFTERCARE INSTRUCTIONS

#### Maintenance

1. Daily cleaning

You can wipe out the dust by using soft dry towel.

2. Eliminating thestubborndirt

As we all know, it is hard to eliminate the stubborn dirt by using normal dry towel. In this case, you can use soft towel with diluted neutral detergent to clean it first. And then you can usedry towel to scrub.

- It's prohibited to use benzene, diluent, gasoline or other solvent.
   These solvents may damage the leather or it may cause the corrosion of the products appearance.
- 4. Storage and operating environment