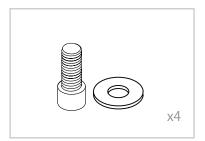

### ASSEMBLY INSTRUCTIONS List of Parts

Base

Sink + Drain Pipe  $\phi = 3.2$ cm \* 100cm

Neck Rest

Sprayer Head  $\phi = 1/2$ 

Washer & Gasket

Faucet + Red Hot Water Pipe ( $\phi = 1/2$ )+ Blue Cold Water Pipe ( $\phi = 1/2$ )

## ASSEMBLY INSTRUCTIONS Sink Assembly Instruction

Undo the access panel by twisting clockwise then using the 4\* 14mm washers & gaskets provided fasten the sink to the base.