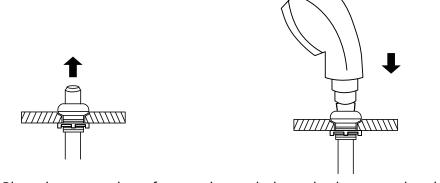

### ASSEMBLY INSTRUCTIONS Sprayerhead Assembly Instruction

Unscrew the fastener from the sprayerhead holder.

Fasten the sprayerhead holder to the sink with the plastic fastener.

STEP 1 STEP 2

Place the sprayer hose from underneath throught the sprayerhead holder and fasten the sprayerhead to the sprayer hose.

STEP 3

STEP 4

Connect to sprayer hose to the tap shown in the diagram.