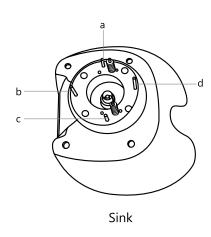

## ASSEMBLY INSTRUCTIONS Sink Assembly Instruction

## ASSEMBLY INSTRUCTIONS Sink Assembly Instruction

Undo the access panel by twisting clockwise then using the 4\* 14mm washers & gaskets provided fasten the sink to the base.