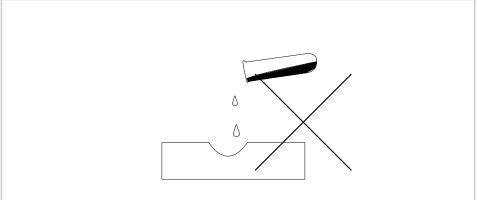

#### AFTERCARE INSTRUCTIONS

Wipe clean with a cloth dampened in a mild leather cleaner or wipe dry with a clean cloth

Avoid the use of abrasives, bleaches or solvents

After an initial period of use, check all fastenings for any loosened screws etc. If found, please tightened appropriately