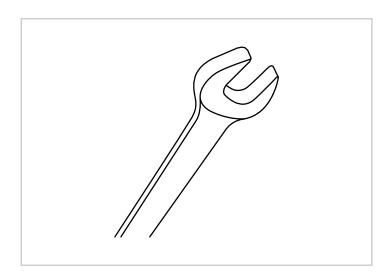

## ASSEMBLY INSTRUCTIONS Tools Necessary

14mm Spanner (included)

5mm Alley Key (included)