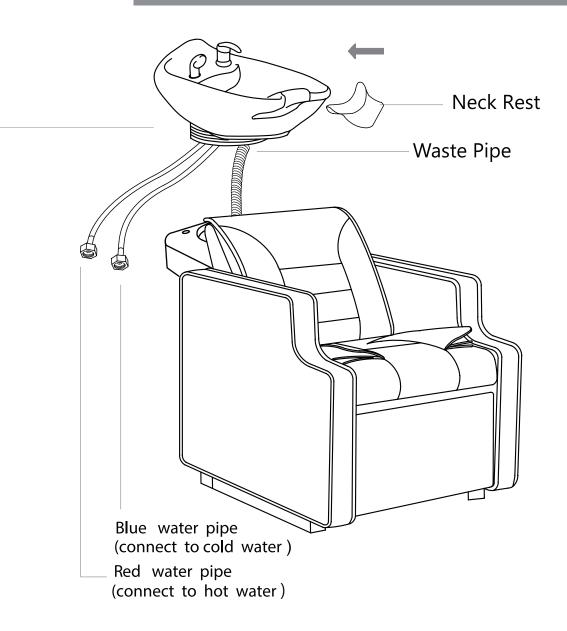

### ASSEMBLY INSTRUCTIONS List of Parts

Base

Sink + Drain Pipe  $\phi = 3.2$ cm \* 100cm

Neck Rest

Sprayer Head  $\phi = 1/2$ 

Washer & Gasket

Faucet + Red Hot Water Pipe ( $\phi = 1/2$ )+ Blue Cold Water Pipe ( $\phi = 1/2$ )

Floor Anchor

Frame

Washer & Gasket

Please leave minimum 20cm of space measuring from finished wall to the back of the sink to allow sink's tilting position.