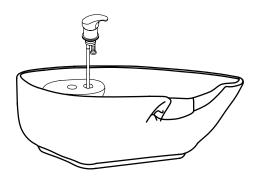

Parts



Base



Sink + Drain Pipe  $\phi = 3.2$ cm \* 100cm



Neck Rest



Sprayer Head  $\phi = 1/2$ 



Washer & Gasket



Faucet + Red Hot Water Pipe ( $\phi = 1/2$ )+ Blue Cold Water Pipe ( $\phi = 1/2$ )



Floor Anchor



Frame



Washer & Gasket



Please leave minimum 20cm of space measuring from finished wall to the back of the sink to allow sink's tilting position.









## ASSEMBLY INSTRUCTIONS Tools Necessary





14mm Spanner (included)



5mm Alley Key (included)











## ASSEMBLY INSTRUCTIONS Sink Assembly Instruction













## ASSEMBLY INSTRUCTIONS Sink Assembly Instruction







Undo the access panel by twisting clockwise then using the 4\* 14mm washers & gaskets provided fasten the sink to the base.



## ASSEMBLY INSTRUCTION Faucet Assembly Instruction







STEP 1 STEP 2

### ASSEMBLY INSTRUCTIONS Sprayerhead Assembly Instruction







Unscrew the fastener from the sprayerhead holder.



Fasten the sprayerhead holder to the sink with the plastic fastener.

STEP 1 STEP 2





Place the sprayer hose from underneath throught the sprayerhead holder and fasten the sprayerhead to the sprayer hose.

STEP 3

STEP 4





Connect to sprayer hose to the tap shown in the diagram.



### PLUMBING INSTRUCTIONS



Plumbing setup: \*removable back panel to route both water supply lines and make all connections.





## PLUMBING INSTRUCTIONS Wall Plumbing

Wall plumbing setup: Circle opening on removable back for drain pipe exit



## PLUMBING INSTRUCTIONS Floor Plumbing



Floor plumbing setup:

All connection pipes are enclose within the base unit.