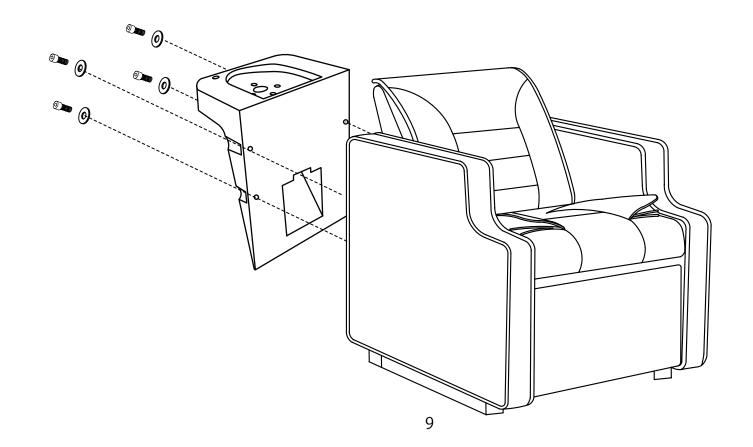

## ASSEMBLY INSTRUCTIONS Sink Assembly Instruction

## ASSEMBLY INSTRUCTIONS Sink Assembly Instruction

Undo the access panel by twisting clockwise then using the 4\* 14mm washers & gaskets provided fasten the sink to the base.