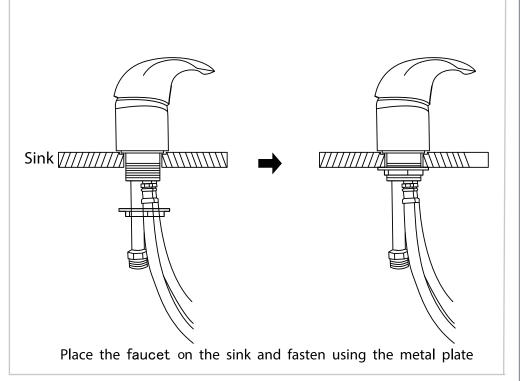

s



Base



Sink + Drain Pipe  $\phi = 3.2$ cm \* 100cm



Neck Rest



Sprayer Head  $\phi = 1/2$ 



Washer & Gasket



Faucet + Red Hot Water Pipe ( $\phi = 1/2$ )+ Blue Cold Water Pipe ( $\phi = 1/2$ )



Floor Anchor



Frame



Washer & Gasket



Please leave minimum 20cm of space measuring from finished wall to the back of the sink to allow sink's tilting position.









## ASSEMBLY INSTRUCTIONS Tools Necessary





14mm Spanner (included)



5mm Alley Key (included)











## ASSEMBLY INSTRUCTIONS Sink Assembly Instruction













## ASSEMBLY INSTRUCTIONS Sink Assembly Instruction







Undo the access panel by twisting clockwise then using the 4\* 14mm washers & gaskets provided fasten the sink to the base.



## ASSEMBLY INSTRUCTION Faucet Assembly Instruction







STEP 1 STEP 2

### ASSEMBLY INSTRUCTIONS Sprayerhead Assembly Instruction







Unscrew the fastener from the sprayerhead holder.



Fasten the sprayerhead holder to the sink with the plastic fastener.

STEP 1 STEP 2





Place the sprayer hose from underneath throught the sprayerhead holder and fasten the sprayerhead to the sprayer hose.

STEP 3

STEP 4





Connect to sprayer hose to the tap shown in the diagram.



### PLUMBING INSTRUCTIONS



Plumbing setup: \*removable back panel to route both water supply lines and make all connections.





## PLUMBING INSTRUCTIONS Wall Plumbing

Wall plumbing setup: Circle opening on removable back for drain pipe exit



## PLUMBING INSTRUCTIONS Floor Plumbing



Floor plumbing setup:

All connection pipes are enclose within the base unit.

Wate