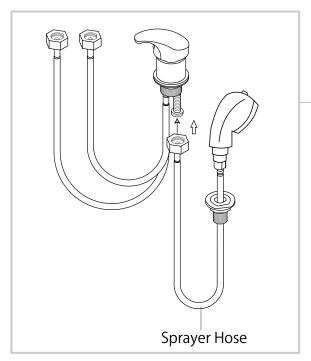

ng position.









## ASSEMBLY INSTRUCTIONS Tools Necessary





14mm Spanner (included)



5mm Alley Key (included)











## ASSEMBLY INSTRUCTIONS Sink Assembly Instruction













## ASSEMBLY INSTRUCTIONS Sink Assembly Instruction







Undo the access panel by twisting clockwise then using the 4\* 14mm washers & gaskets provided fasten the sink to the base.



## ASSEMBLY INSTRUCTION Faucet Assembly Instruction







STEP 1 STEP 2

### ASSEMBLY INSTRUCTIONS Sprayerhead Assembly Instruction







Unscrew the fastener from the sprayerhead holder.



Fasten the sprayerhead holder to the sink with the plastic fastener.

STEP 1 STEP 2





Place the sprayer hose from underneath throught the sprayerhead holder and fasten the sprayerhead to the sprayer hose.

STEP 3

STEP 4





Connect to sprayer hose to the tap shown in the diagram.



### PLUMBING INSTRUCTIONS



Plumbing setup: \*removable back panel to route both water supply lines and make all connections.





## PLUMBING INSTRUCTIONS Wall Plumbing

Wall plumbing setup: Circle opening on removable back for drain pipe exit



## PLUMBING INSTRUCTIONS Floor Plumbing



Floor plumbing setup:

All connection pipes are enclose within the base unit.

Water supply lines are routed into the unit via circle opening on the back of the base.







Secure the backwash on the floor by the provided floor anchors.



### ASSEMBLY COMPLETE







#### AFTERCARE INSTRUCTIONS





Wipe clean with a cloth dampened in a mild leather cleaner or wipe dry with a clean cloth



Avoid the use of abrasives, bleaches or solvents