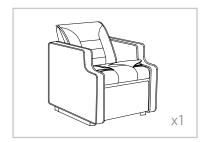

### ASSEMBLY INSTRUCTIONS List of Parts

Base

Sink + Drain Pipe  $\phi = 3.2$ cm \* 100cm

Neck Rest

Sprayer Head  $\phi = 1/2$ 

Washer & Gasket

Faucet + Red Hot Water Pipe ( $\phi = 1/2$ )+ Blue Cold Water Pipe ( $\phi = 1/2$ )

Floor Anchor

Frame

Washer & Gasket

Please leave minimum 20cm of space measuring from finished wall to the back of the sink to allow sink's tilting position.