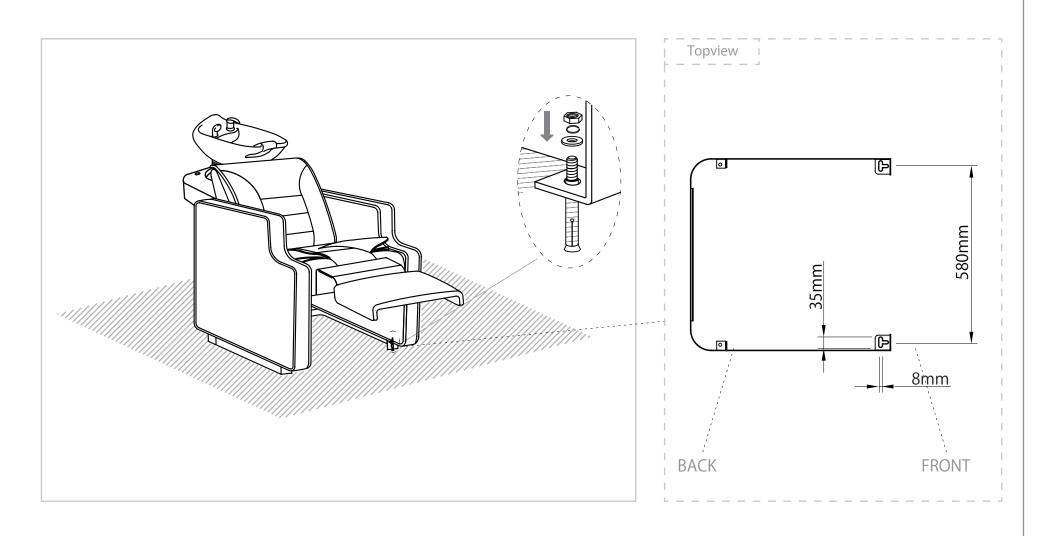

Secure the backwash on the floor by the provided floor anchors.

Floor Anchor

Frame

Washer & Gasket

Please leave minimum 20cm of space measuring from finished wall to the back of the sink to allow sink's tilting position.