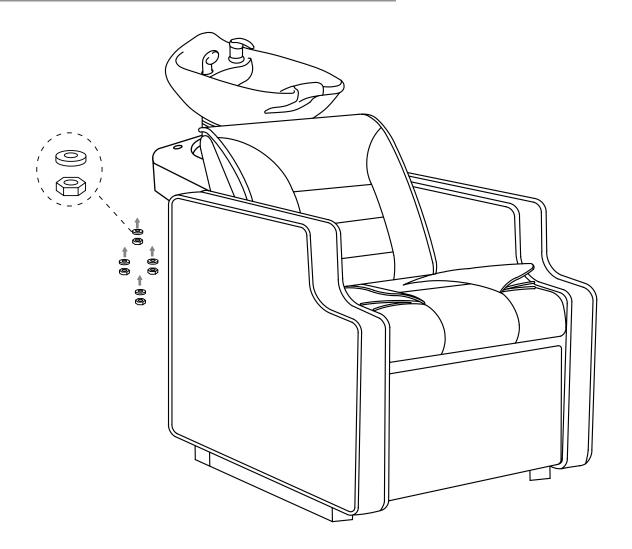

## ASSEMBLY INSTRUCTIONS Sink Assembly Instruction

Undo the access panel by twisting clockwise then using the 4\* 14mm washers & gaskets provided fasten the sink to the base.