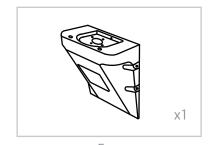

### ASSEMBLY INSTRUCTIONS List of Parts

Base

Sink + Drain Pipe  $\phi = 3.2$ cm \* 100cm

Neck Rest

Sprayer Head  $\phi = 1/2$ 

Washer & Gasket

Faucet + Red Hot Water Pipe ( $\phi = 1/2$ )+ Blue Cold Water Pipe ( $\phi = 1/2$ )