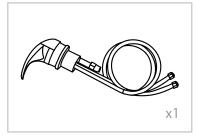

### ASSEMBLY INSTRUCTIONS Sprayerhead Assembly Instruction

Unscrew the fastener from the sprayerhead holder.

Fasten the sprayerhead holder to the sink with the plastic fastener.

STEP 1 STEP 2

Place the sprayer hose from underneath throught the sprayerhead holder and fasten the sprayerhead to the sprayer hose.

STEP 3

STEP 4

Connect to sprayer hose to the tap shown in the diagram.