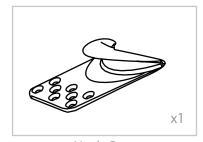

### ASSEMBLY INSTRUCTIONS List of Parts

Base

Sink + Drain Pipe  $\phi = 3.2$ cm \* 100cm

Neck Rest

Sprayer Head  $\phi = 1/2$ 

Washer & Gasket

Faucet + Red Hot Water Pipe ( $\phi = 1/2$ )+ Blue Cold Water Pipe ( $\phi = 1/2$ )

Floor Anchor

Frame

Washer & Gasket

Please leave minimum 20cm of space measuring from finished wall to the back of the sink to allow sink's tilting position.