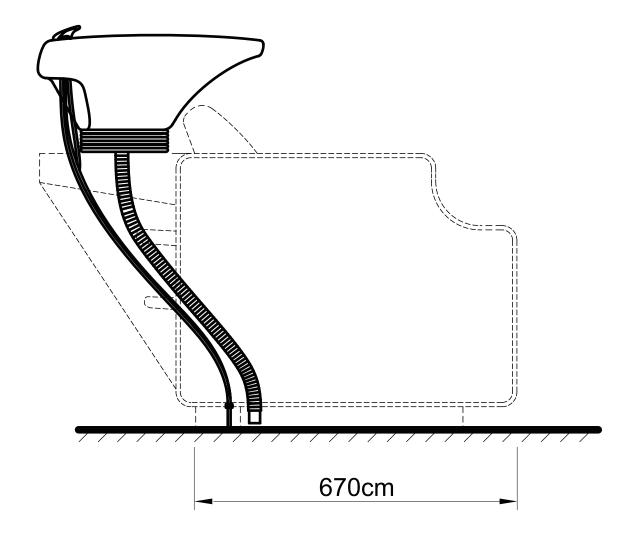

## PLUMBING INSTRUCTIONS Floor Plumbing

Floor plumbing setup:

All connection pipes are enclose within the base unit.

Water supply lines are routed into the unit via circle opening on the back of the base.