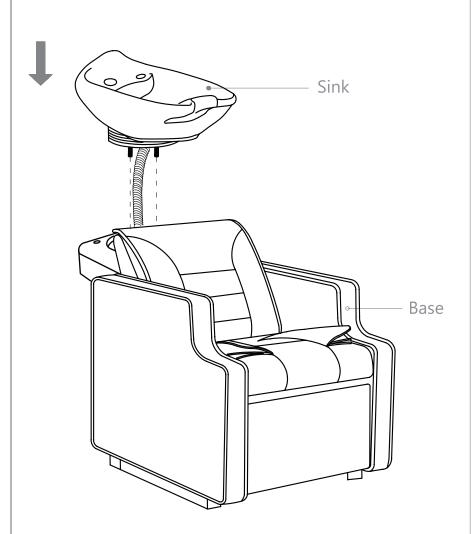

## ASSEMBLY INSTRUCTIONS Sink Assembly Instruction

## ASSEMBLY INSTRUCTIONS Sink Assembly Instruction

Undo the access panel by twisting clockwise then using the 4\* 14mm washers & gaskets provided fasten the sink to the base.