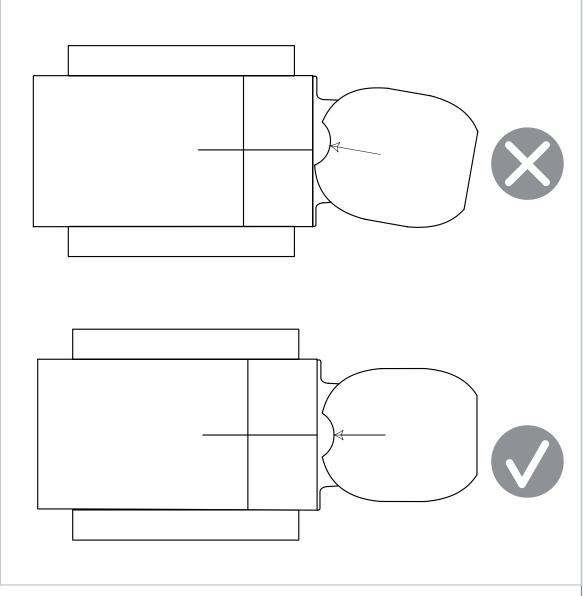

Floor Anchor

Frame

Washer & Gasket

Please leave minimum 20cm of space measuring from finished wall to the back of the sink to allow sink's tilting position.