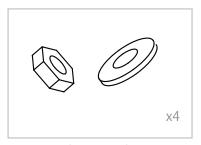

### ASSEMBLY INSTRUCTIONS List of Parts

Base

Sink + Drain Pipe  $\phi = 3.2$ cm \* 100cm

Neck Rest

Sprayer Head  $\phi = 1/2$ 

Washer & Gasket

Faucet + Red Hot Water Pipe ( $\phi = 1/2$ )+ Blue Cold Water Pipe ( $\phi = 1/2$ )

## ASSEMBLY INSTRUCTIONS Sink Assembly Instruction

Undo the access panel by twisting clockwise then using the 4\* 14mm washers & gaskets provided fasten the sink to the base.