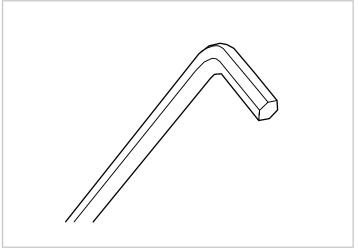

## ASSEMBLY INSTRUCTIONS Tools Necessary

14mm Spanner (included)

5mm Alley Key (included)