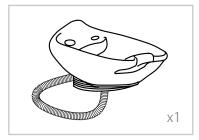

### ASSEMBLY INSTRUCTIONS List of Parts

Base

Sink + Drain Pipe  $\phi = 3.2$ cm \* 100cm

Neck Rest

Sprayer Head  $\phi = 1/2$ 

Washer & Gasket

Faucet + Red Hot Water Pipe ( $\phi = 1/2$ )+ Blue Cold Water Pipe ( $\phi = 1/2$ )

## ASSEMBLY INSTRUCTIONS Sink Assembly Instruction

Undo the access panel by twisting clockwise then using the 4\* 14mm washers & gaskets provided fasten the sink to the base.