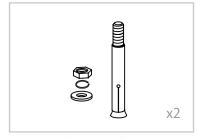

Floor Anchor

Frame

Washer & Gasket

Please leave minimum 20cm of space measuring from finished wall to the back of the sink to allow sink's tilting position.

Secure the backwash on the floor by the provided floor anchors.