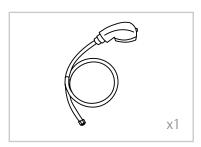

### ASSEMBLY INSTRUCTIONS List of Parts

Base

Sink + Drain Pipe  $\phi = 3.2$ cm \* 100cm

Neck Rest

Sprayer Head  $\phi = 1/2$ 

Washer & Gasket

Faucet + Red Hot Water Pipe ( $\phi = 1/2$ )+ Blue Cold Water Pipe ( $\phi = 1/2$ )

### ASSEMBLY INSTRUCTIONS Sprayerhead Assembly Instruction

Unscrew the fastener from the sprayerhead holder.

Fasten the sprayerhead holder to the sink with the plastic fastener.

STEP 1 STEP 2

Place the sprayer hose from underneath throught the sprayerhead holder and fasten the sprayerhead to the sprayer hose.

STEP 3

STEP 4

Connect to sprayer hose to the tap shown in the diagram.