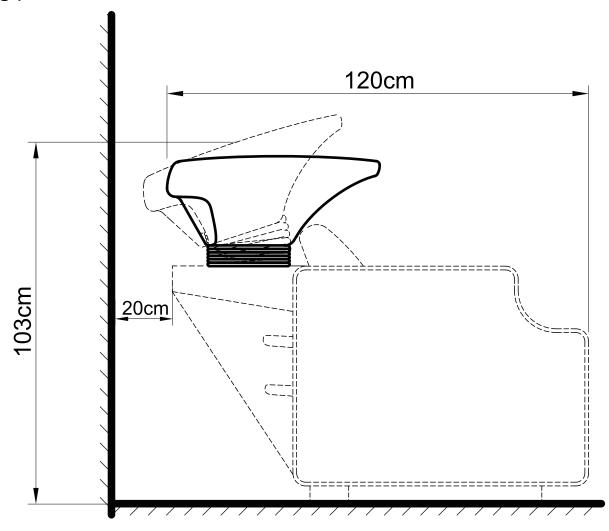

Floor Anchor

Frame

Washer & Gasket

Please leave minimum 20cm of space measuring from finished wall to the back of the sink to allow sink's tilting position.