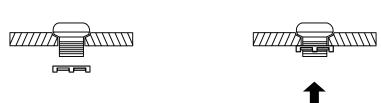

## ASSEMBLY INSTRUCTIONS Sink Assembly Instruction

Undo the access panel by twisting clockwise then using the 4\* 14mm washers & gaskets provided fasten the sink to the base.