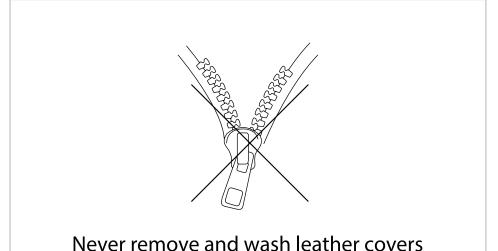

#### AFTERCARE INSTRUCTIONS

Wipe clean with a cloth dampened in a mild leather cleaner or wipe dry with a clean cloth

Avoid the use of abrasives, bleaches or solvents

After an initial period of use, check all fastenings for any loosened screws etc. If found, please tightened appropriately