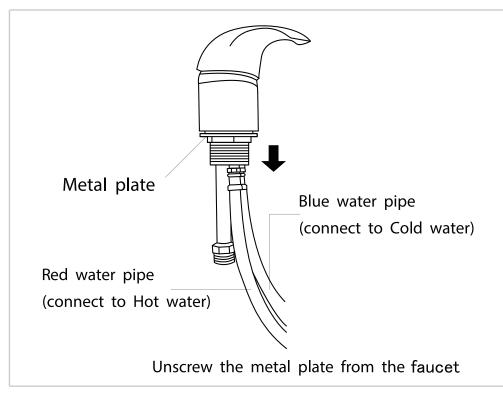

rts



Base



Sink + Drain Pipe  $\phi = 3.2$ cm \* 100cm



Neck Rest



Sprayer Head  $\phi = 1/2$ 



Washer & Gasket



Faucet + Red Hot Water Pipe ( $\phi = 1/2$ )+ Blue Cold Water Pipe ( $\phi = 1/2$ )



Floor Anchor



Frame



Washer & Gasket



Please leave minimum 20cm of space measuring from finished wall to the back of the sink to allow sink's tilting position.









## ASSEMBLY INSTRUCTIONS Tools Necessary





14mm Spanner (included)



5mm Alley Key (included)











## ASSEMBLY INSTRUCTIONS Sink Assembly Instruction













## ASSEMBLY INSTRUCTIONS Sink Assembly Instruction







Undo the access panel by twisting clockwise then using the 4\* 14mm washers & gaskets provided fasten the sink to the base.



## ASSEMBLY INSTRUCTION Faucet Assembly Instruction







STEP 1 STEP 2

### ASSEMBLY INSTRUCTIONS Sprayerhead Assembly Instruction







Unscrew the fastener from the sprayerhead holder.



Fasten the sprayerhead holder to the sink with the plastic fastener.

STEP 1 STEP 2





Place the sprayer hose from underneath throught the sprayerhead holder and fasten the sprayerhead to the sprayer hose.

STEP 3

STEP 4





Connect to sprayer hose to the tap shown in the diagram.



### PLUMBING INSTRUCTIONS



Plumbing setup: \*removable back panel to route both water supply lines and make all connections.





## PLUMBING INSTRUCTIONS Wall Plumbing

Wall plumbing setup: Circle opening on removable back for drain pipe exit



## PLUMBING INSTRUCTIONS Floor Plumbing



Floor plumbing setup:

All connection pipes are enclose within the base unit.

Wa