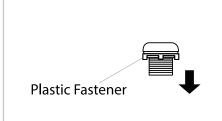

### ASSEMBLY INSTRUCTIONS Sprayerhead Assembly Instruction

Unscrew the fastener from the sprayerhead holder.

Fasten the sprayerhead holder to the sink with the plastic fastener.

STEP 1 STEP 2

Place the sprayer hose from underneath throught the sprayerhead holder and fasten the sprayerhead to the sprayer hose.