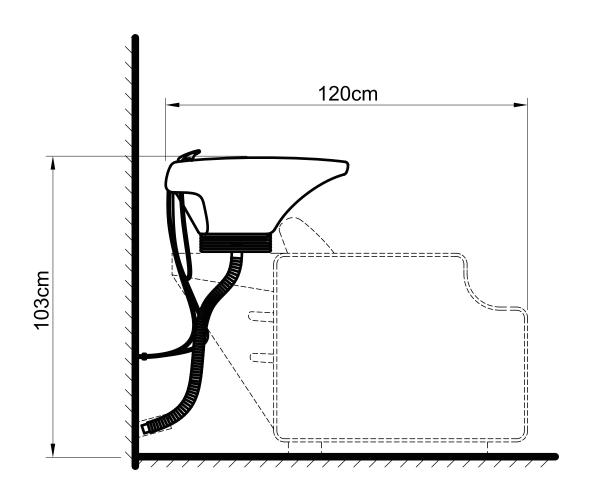

## PLUMBING INSTRUCTIONS Wall Plumbing

Wall plumbing setup: Circle opening on removable back for drain pipe exit