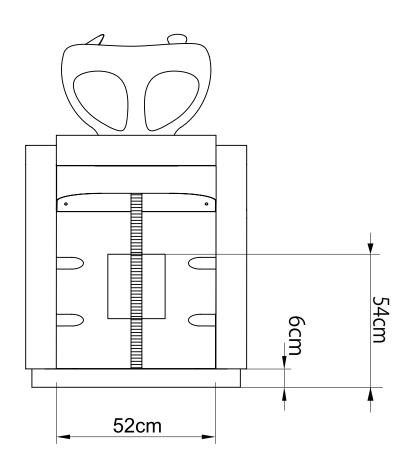

Floor Anchor

Frame

Washer & Gasket

Please leave minimum 20cm of space measuring from finished wall to the back of the sink to allow sink's tilting position.