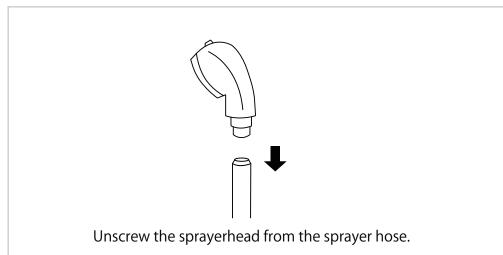

### ASSEMBLY INSTRUCTIONS Sprayerhead Assembly Instruction

Unscrew the fastener from the sprayerhead holder.

Fasten the sprayerhead holder to the sink with the plastic fastener.

STEP 1 STEP 2

Place the sprayer hose from underneath throught the sprayerhead holder and fasten the sprayerhead to the sprayer hose.