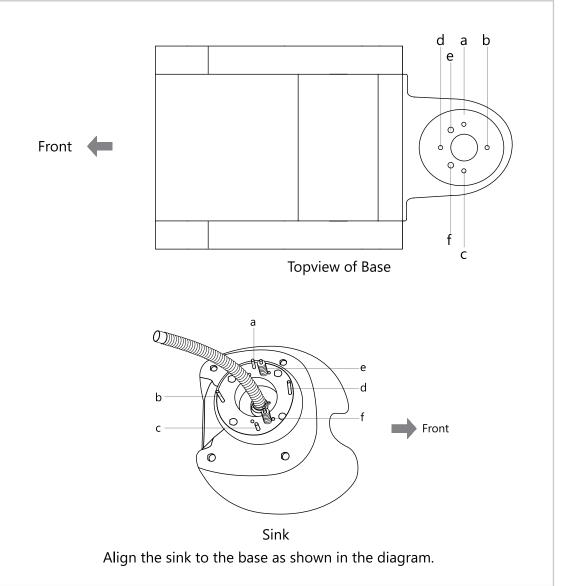

## ASSEMBLY INSTRUCTIONS Sink Assembly Instruction

Undo the access panel by twisting clockwise then using the 4\* 14mm washers & gaskets provided fasten the sink to the base.