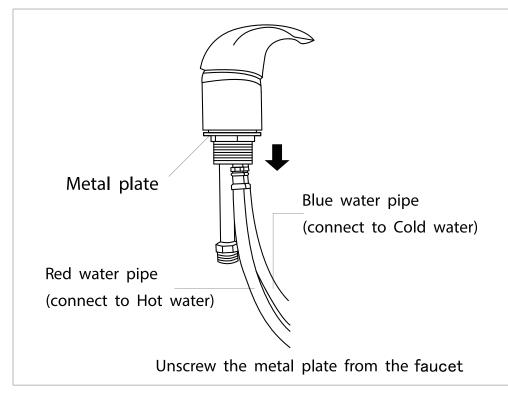

Faucet + Red Hot Water Pipe ( $\Phi = 1/2$ )+ Blue Cold Water Pipe ( $\Phi = 1/2$ )



Floor Anchor



Frame



Washer & Gasket

### ASSEMBLY INSTRUCTIONS



Please leave minimum 20cm of space measuring from finished wall to the back of the sink to allow sink's tilting position.











## ASSEMBLY INSTRUCTIONS Tools Necessary





14mm Spanner (included)



5mmAlley Key (included) 6mmAlley Key (included)







Secure the Cover on the back of the backwash.

## ASSEMBLY INSTRUCTIONS Sink Assembly Instruction









### ASSEMBLY INSTRUCTIONS





## ASSEMBLY INSTRUCTIONS Sink Assembly Instruction





Undo the access panel by twisting clockwise then using the 4\* 14mm washers & gaskets provided fasten the sink to the base.



## ASSEMBLY INSTRUCTIONS Faucet Assembly Instruction







STEP 1 STEP 2

## ASSEMBLY INSTRUCTIONS Sprayerhead Assembly Instruction







Unscrew the fastener from the sprayerhead holder.



Fasten the sprayerhead holder to the sink with the plastic fastener.

STEP 1 STEP 2





STEP 3 STEP 4



### **ASSEMBLY INSTRUCTIONS**



Connect to sprayer hose to the tap shown in the diagram.



### PLUMBING INSTRUCTIONS



Plumbing setup: \*removable back panel to route both water supply lines and make all connections.





## PLUMBING INSTRUCTIONS Wall Plumbing

Wall plumbing setup: Circle opening on removable back for drain pipe exit



## PLUMBING INSTRUCTIONS Floor Plumbing



Floor plumbing setup:

All connection pipes are enclose within the base unit.

Water supply lines are routed into the unit via circle opening on the back of the base.