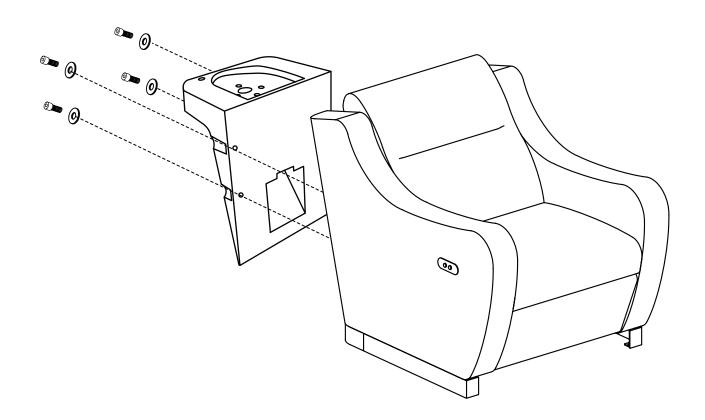

## ASSEMBLY INSTRUCTIONS Sink Assembly Instruction

## ASSEMBLY INSTRUCTIONS Sink Assembly Instruction

Undo the access panel by twisting clockwise then using the 4\* 14mm washers & gaskets provided fasten the sink to the base.