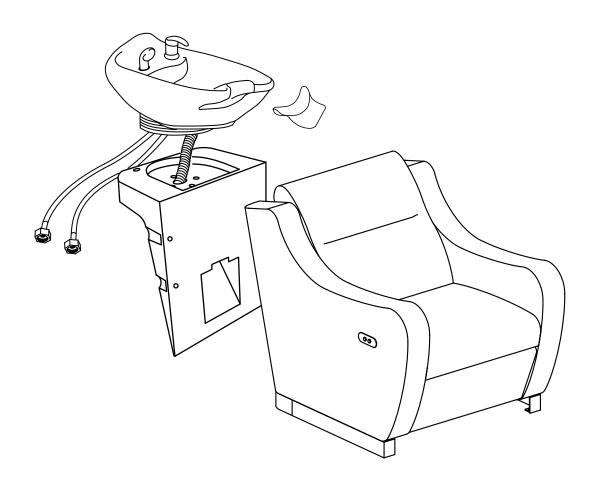

iture.com | Konrad-Adenauer-Straße 25<br>50996 Köln<br>Germany<br><br>Tel:<br>+ 49 (0) 221 4678 0417<br><br>Email:<br>sales@dirgroup.de | Unit 5 Block E, Riverview Business Park, Nangor Road, Dublin 12 Republic of Ireland Tel: +353 (01) 429 7969 Email: sales.ireland@dirgroup.ie | 广东伊众健康科技有限公司 Guangdong Yizhong technology co Ltd 地址: 广东顺德龙江龙峰大道38号 |



## ASSEMBLY INSTRUCTIONS List of Parts



Base



Sink + Drain Pipe  $\phi = 3.2$ cm \* 100cm



Neck Rest



Sprayer Head  $\phi = 1/2$ 



Washer & Gasket



Faucet + Red Hot Water Pipe ( $\Phi = 1/2$ )+ Blue Cold Water Pipe ( $\Phi = 1/2$ )



Floor Anchor



Frame



Washer & Gasket

### ASSEMBLY INSTRUCTIONS



Please leave minimum 20cm of space measuring from finished wall to the back of the sink to allow sink's tilting position.











## ASSEMBLY INSTRUCTIONS Tools Necessary





14mm Spanner (included)



5mmAlley Key (included) 6mmAlley Key (included)







Secure the Cover on the back of the backwash.

## ASSEMBLY INSTRUCTIONS Sink Assembly Instruction









### ASSEMBLY INSTRUCTIONS





## ASSEMBLY INSTRUCTIONS Sink Assembly Instruction





Undo the access panel by twisting clockwise then using the 4\* 14mm washers & gaskets provided fasten the sink to the base.



## ASSEMBLY INSTRUCTIONS Faucet Assembly Instruction







STEP 1 STEP 2

## ASSEMBLY INSTRUCTIONS Sprayerhead Assembly Instruction







Unscrew the fastener from the sprayerhead holder.



Fasten the sprayerhead holder to the sink with the plastic fastener.

STEP 1 STEP 2





STEP 3 STEP 4



### **ASSEMBLY INSTRUCTIONS**



Connect to spra