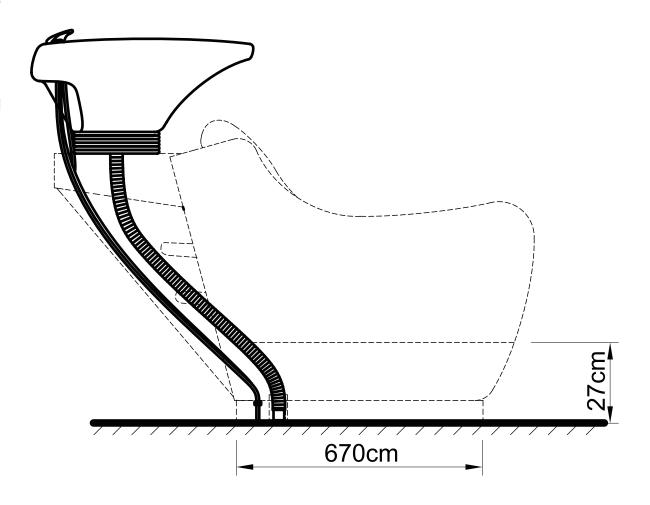

### ASSEMBLY INSTRUCTIONS

Please leave minimum 20cm of space measuring from finished wall to the back of the sink to allow sink's tilting position.