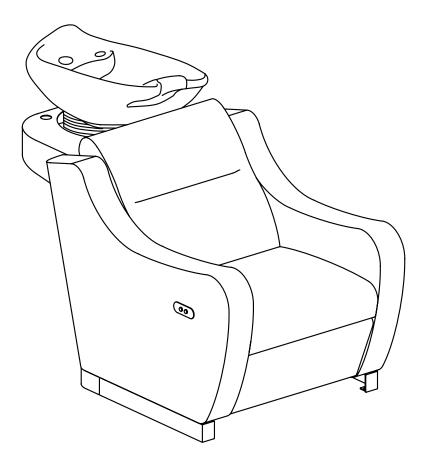

@dirgroup.ie | 广东伊众健康科技有限公司 Guangdong Yizhong technology co Ltd 地址: 广东顺德龙江龙峰大道38号 |



## ASSEMBLY INSTRUCTIONS List of Parts



Base



Sink + Drain Pipe  $\phi = 3.2$ cm \* 100cm



Neck Rest



Sprayer Head  $\phi = 1/2$ 



Washer & Gasket



Faucet + Red Hot Water Pipe ( $\Phi = 1/2$ )+ Blue Cold Water Pipe ( $\Phi = 1/2$ )



Floor Anchor



Frame



Washer & Gasket

### ASSEMBLY INSTRUCTIONS



Please leave minimum 20cm of space measuring from finished wall to the back of the sink to allow sink's tilting position.











## ASSEMBLY INSTRUCTIONS Tools Necessary





14mm Spanner (included)



5mmAlley Key (included) 6mmAlley Key (included)







Secure the Cover on the back of the backwash.

## ASSEMBLY INSTRUCTIONS Sink Assembly Instruction









### ASSEMBLY INSTRUCTIONS





## ASSEMBLY INSTRUCTIONS Sink Assembly Instruction





Undo the access panel by twisting clockwise then using the 4\* 14mm washers & gaskets provided fasten the sink to the base.



## ASSEMBLY INSTRUCTIONS Faucet Assembly Instruction







STEP 1 STEP 2

## ASSEMBLY INSTRUCTIONS Sprayerhead Assembly Instruction







Unscrew the fastener from the sprayerhead holder.



Fasten the sprayerhead holder to the sink with the plastic fastener.

STEP 1 STEP 2





STEP 3 STEP 4



### **ASSEMBLY INSTRUCTIONS**



Connect to sprayer hose to the tap shown in the diagram.



### PLUMBING INSTRUCTIONS



Plumbing setup: \*removable back panel to route both water supply lines and make all connections.





## PLUMBING INSTRUCTIONS Wall Plumbing

Wall plumbing setup: Circle opening on removable