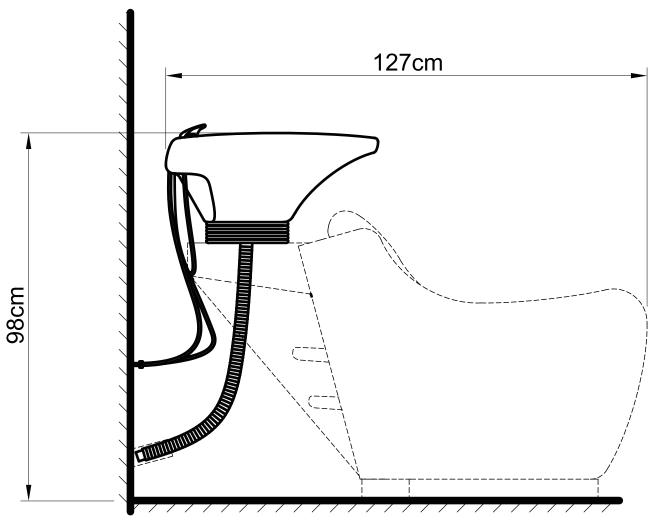

### ASSEMBLY INSTRUCTIONS

Please leave minimum 20cm of space measuring from finished wall to the back of the sink to allow sink's tilting position.