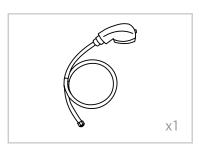

## ASSEMBLY INSTRUCTIONS List of Parts

Base

Sink + Drain Pipe  $\phi = 3.2$ cm \* 100cm

Neck Rest

Sprayer Head  $\phi = 1/2$ 

Washer & Gasket

Faucet + Red Hot Water Pipe ( $\Phi = 1/2$ )+ Blue Cold Water Pipe ( $\Phi = 1/2$ )