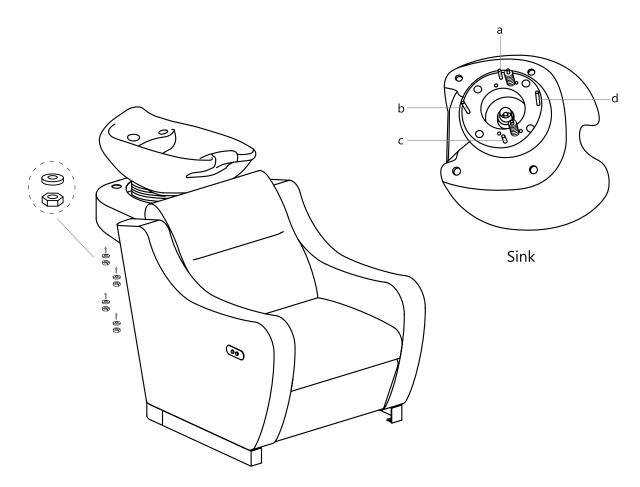

## ASSEMBLY INSTRUCTIONS List of Parts

Base

Sink + Drain Pipe  $\phi = 3.2$ cm \* 100cm

Neck Rest

Sprayer Head  $\phi = 1/2$ 

Washer & Gasket

Faucet + Red Hot Water Pipe ( $\Phi = 1/2$ )+ Blue Cold Water Pipe ( $\Phi = 1/2$ )

Floor Anchor

Frame

Washer & Gasket

## ASSEMBLY INSTRUCTIONS Tools Necessary

14mm Spanner (included)

5mmAlley Key (included) 6mmAlley Key (included)

Secure the Cover on the back of the backwash.

## ASSEMBLY INSTRUCTIONS Sink Assembly Instruction

Undo the access panel by twisting clockwise then using the 4\* 14mm washers & gaskets provided fasten the sink to the base.