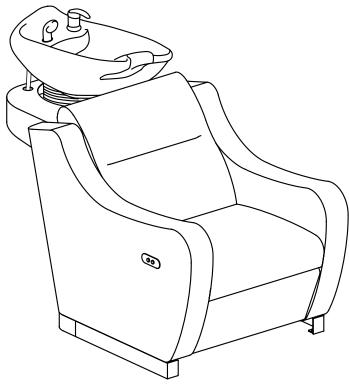

Please read the operation manual before using the product.

Please put the operation manual in the place easy for you to read and you can read it at any time.

Product Name: Callisto

Product Code: 7839

Thank you for placing your order with the DIR. Our materials inc. faux leather etc, are specially sourced to provide quality and performance, as well as meeting UK/EU safety regulations to ensure customer satisfaction.

All of our backwashes are produced with strong resilient faux leather, tested by our manufacturer to ensure strength, memory, heat resistance and stain proofing. We also fit our backwash with fire-retardant, pre-moulded memory foam to ensure continual use and sustained durability, as well as a heavy duty hydraulic base we offer a one year warranty to ensure customer confidence in our products and our company.