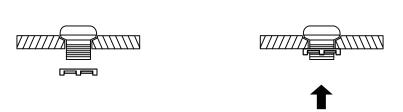

## ASSEMBLY INSTRUCTIONS Sprayerhead Assembly Instruction

Unscrew the fastener from the sprayerhead holder.

Fasten the sprayerhead holder to the sink with the plastic fastener.

STEP 1 STEP 2

STEP 3 STEP 4