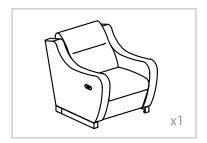

## ASSEMBLY INSTRUCTIONS List of Parts

Base

Sink + Drain Pipe  $\phi = 3.2$ cm \* 100cm

Neck Rest

Sprayer Head  $\phi = 1/2$ 

Washer & Gasket

Faucet + Red Hot Water Pipe ( $\Phi = 1/2$ )+ Blue Cold Water Pipe ( $\Phi = 1/2$ )

Floor Anchor

Frame

Washer & Gasket