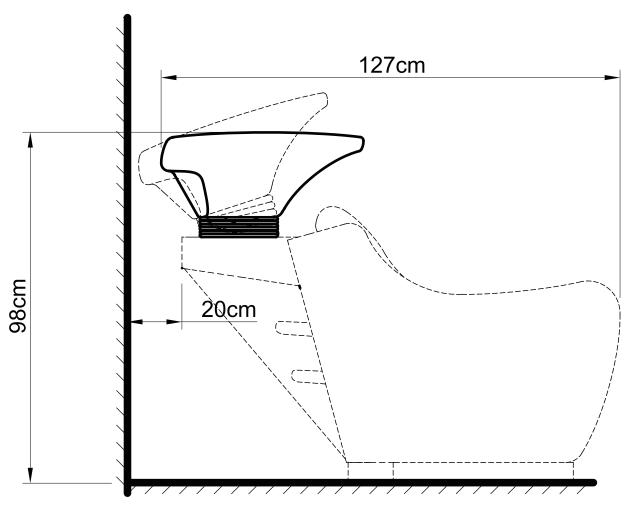

### ASSEMBLY INSTRUCTIONS

Please leave minimum 20cm of space measuring from finished wall to the back of the sink to allow sink's tilting position.