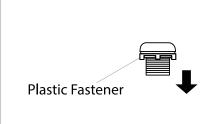

## ASSEMBLY INSTRUCTIONS Sprayerhead Assembly Instruction

Unscrew the fastener from the sprayerhead holder.

Fasten the sprayerhead holder to the sink with the plastic fastener.

STEP 1 STEP 2

STEP 3 STEP 4