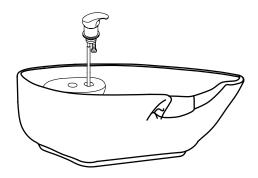

## ASSEMBLY INSTRUCTIONS Sink Assembly Instruction

## ASSEMBLY INSTRUCTIONS Sink Assembly Instruction

Undo the access panel by twisting clockwise then using the 4\* 14mm washers & gaskets provided fasten the sink to the base.