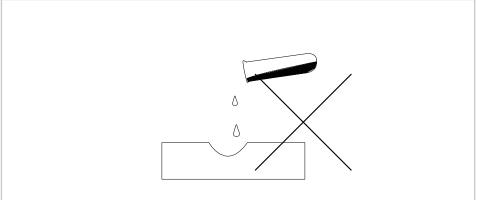

### AFTERCARE INSTRUCTIONS

Wipe clean with a cloth dampened in a mild leather cleaner or wipe dry with a clean cloth

Avoid the use of abrasives, bleaches or solvents

After an initial period of use, check all fastenings for any loosened screws etc. If found, please tightened appropriately