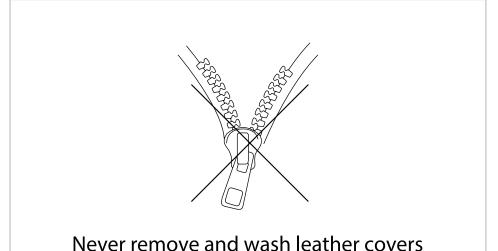

### AFTERCARE INSTRUCTIONS

Wipe clean with a cloth dampened in a mild leather cleaner or wipe dry with a clean cloth

Avoid the use of abrasives, bleaches or solvents

After an initial period of use, check all fastenings for any loosened screws etc. If found, please tightened appropriately