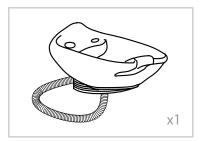

## ASSEMBLY INSTRUCTIONS List of Parts

Base

Sink + Drain Pipe  $\phi = 3.2$ cm \* 100cm

Neck Rest

Sprayer Head  $\phi = 1/2$ 

Washer & Gasket

Faucet + Red Hot Water Pipe ( $\Phi = 1/2$ )+ Blue Cold Water Pipe ( $\Phi = 1/2$ )

## ASSEMBLY INSTRUCTIONS Sink Assembly Instruction

Undo the access panel by twisting clockwise then using the 4\* 14mm washers & gaskets provided fasten the sink to the base.