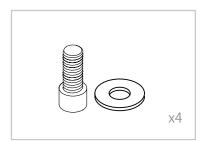

## ASSEMBLY INSTRUCTIONS Sink Assembly Instruction

Undo the access panel by twisting clockwise then using the 4\* 14mm washers & gaskets provided fasten the sink to the base.