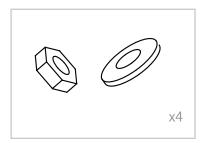

## ASSEMBLY INSTRUCTIONS List of Parts

Base

Sink + Drain Pipe  $\phi = 3.2$ cm \* 100cm

Neck Rest

Sprayer Head  $\phi = 1/2$ 

Washer & Gasket

Faucet + Red Hot Water Pipe ( $\Phi = 1/2$ )+ Blue Cold Water Pipe ( $\Phi = 1/2$ )

## ASSEMBLY INSTRUCTIONS Sink Assembly Instruction

Undo the access panel by twisting clockwise then using the 4\* 14mm washers & gaskets provided fasten the sink to the base.