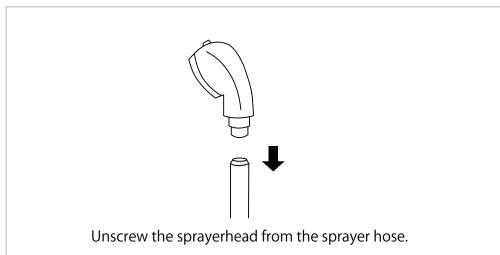

## ASSEMBLY INSTRUCTIONS Sprayerhead Assembly Instruction

Unscrew the fastener from the sprayerhead holder.

Fasten the sprayerhead holder to the sink with the plastic fastener.

STEP 1 STEP 2

STEP 3 STEP 4