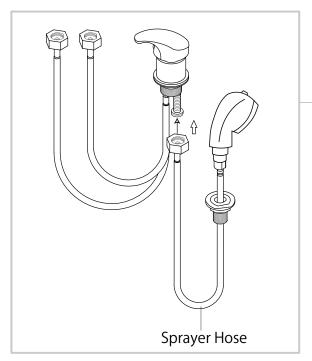

### **ASSEMBLY INSTRUCTIONS**

Connect to sprayer hose to the tap shown in the diagram.