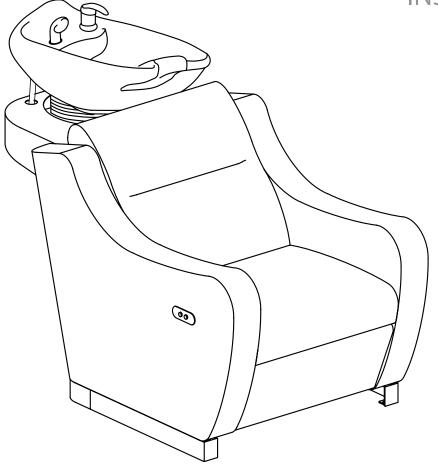

# Callisto

7839

**INSTRUCTION MANUAL** 

EN

Please read the operation manual before using the product.

Please put the operation manual in the place easy for you to read and you can read it at any time.

Product Name: Callisto

Product Code: 7839

Thank you for placing your order with the DIR. Our materials inc. faux leather etc, are specially sourced to provide quality and performance, as well as meeting UK/EU safety regulations to ensure customer satisfaction.