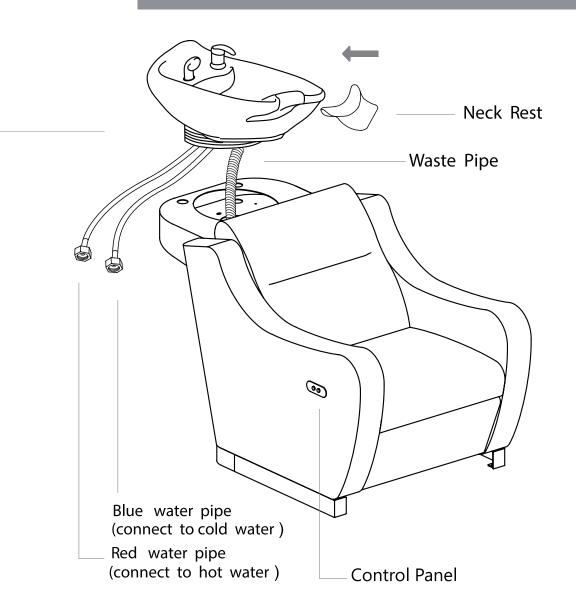

## ASSEMBLY INSTRUCTIONS List of Parts

Base

Sink + Drain Pipe  $\phi = 3.2$ cm \* 100cm

Neck Rest

Sprayer Head  $\phi = 1/2$ 

Washer & Gasket

Faucet + Red Hot Water Pipe ( $\Phi = 1/2$ )+ Blue Cold Water Pipe ( $\Phi = 1/2$ )

## PLUMBING INSTRUCTIONS Floor Plumbing

Floor plumbing setup:

All connection pipes are enclose within the base unit.

Water supply lines are routed into the unit via circle opening on the back of the base.

Secure the backwash on the floor by the provided floor anchors.