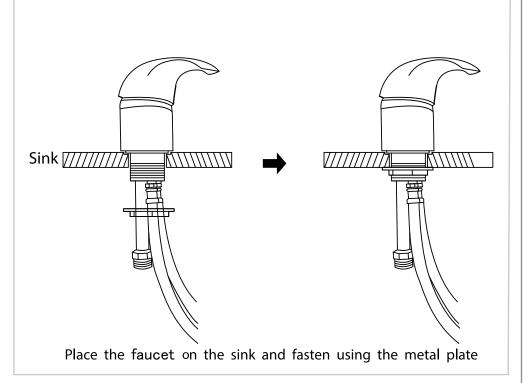

Faucet + Red Hot Water Pipe ( $\Phi = 1/2$ )+ Blue Cold Water Pipe ( $\Phi = 1/2$ )



Floor Anchor



Frame



Washer & Gasket

### ASSEMBLY INSTRUCTIONS



Please leave minimum 20cm of space measuring from finished wall to the back of the sink to allow sink's tilting position.











## ASSEMBLY INSTRUCTIONS Tools Necessary





14mm Spanner (included)



5mmAlley Key (included) 6mmAlley Key (included)







Secure the Cover on the back of the backwash.

## ASSEMBLY INSTRUCTIONS Sink Assembly Instruction









### ASSEMBLY INSTRUCTIONS





## ASSEMBLY INSTRUCTIONS Sink Assembly Instruction





Undo the access panel by twisting clockwise then using the 4\* 14mm washers & gaskets provided fasten the sink to the base.



## ASSEMBLY INSTRUCTIONS Faucet Assembly Instruction







STEP 1 STEP 2

## ASSEMBLY INSTRUCTIONS Sprayerhead Assembly Instruction







Unscrew the fastener from the sprayerhead holder.



Fasten the sprayerhead holder to the sink with the plastic fastener.

STEP 1 STEP 2





STEP 3 STEP 4



### **ASSEMBLY INSTRUCTIONS**



Connect to sprayer hose to the tap shown in the diagram.



### PLUMBING INSTRUCTIONS



Plumbing setup: \*removable back panel to route both water supply lines and make all connections.





## PLUMBING INSTRUCTIONS Wall Plumbing

Wall plumbing setup: Circle opening on removable back for drain pipe exit



## PLUMBING INSTRUCTIONS Floor Plumbing



Floor plumbing setup:

All connection pipes are enclose within the base unit.

Water supply lines are routed into the unit via circle opening on the back of the base.