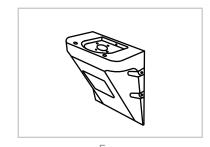

## ASSEMBLY INSTRUCTIONS List of Parts

Base

Sink + Drain Pipe  $\phi = 3.2$ cm \* 100cm

Neck Rest

Sprayer Head  $\phi = 1/2$ 

Washer & Gasket

Faucet + Red Hot Water Pipe ( $\Phi = 1/2$ )+ Blue Cold Water Pipe ( $\Phi = 1/2$ )

Floor Anchor

Frame

Washer & Gasket