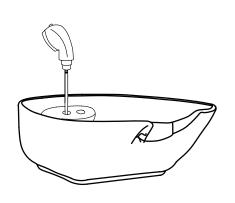

## ASSEMBLY INSTRUCTIONS Faucet Assembly Instruction

STEP 1 STEP 2

### **ASSEMBLY INSTRUCTIONS**

Connect to sprayer hose to the tap shown in the diagram.