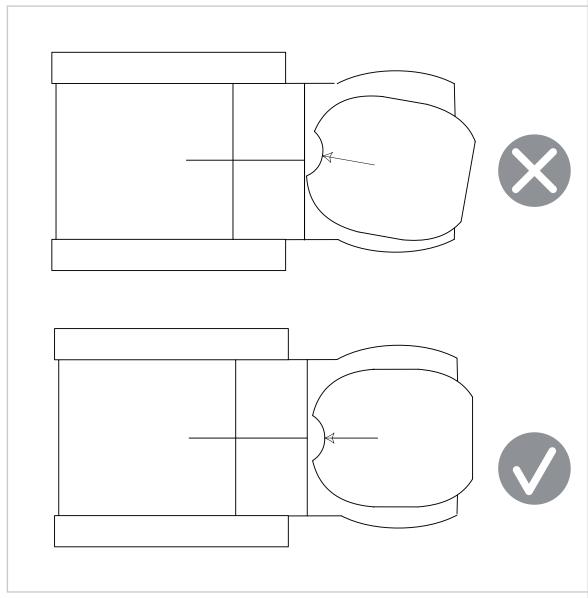

## ASSEMBLY INSTRUCTIONS Sink Assembly Instruction

## ASSEMBLY INSTRUCTIONS Sink Assembly Instruction

Undo the access panel by twisting clockwise then using the 4\* 14mm washers & gaskets provided fasten the sink to the base.