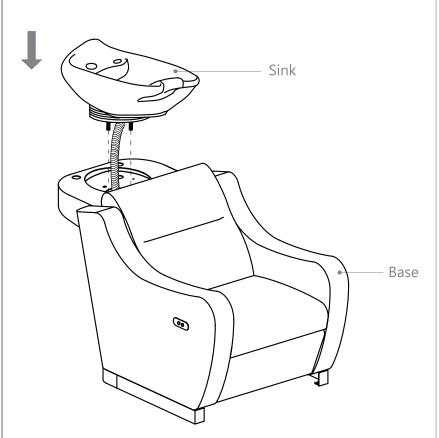

## ASSEMBLY INSTRUCTIONS List of Parts

Base

Sink + Drain Pipe  $\phi = 3.2$ cm \* 100cm

Neck Rest

Sprayer Head  $\phi = 1/2$ 

Washer & Gasket

Faucet + Red Hot Water Pipe ( $\Phi = 1/2$ )+ Blue Cold Water Pipe ( $\Phi = 1/2$ )

## ASSEMBLY INSTRUCTIONS Sink Assembly Instruction