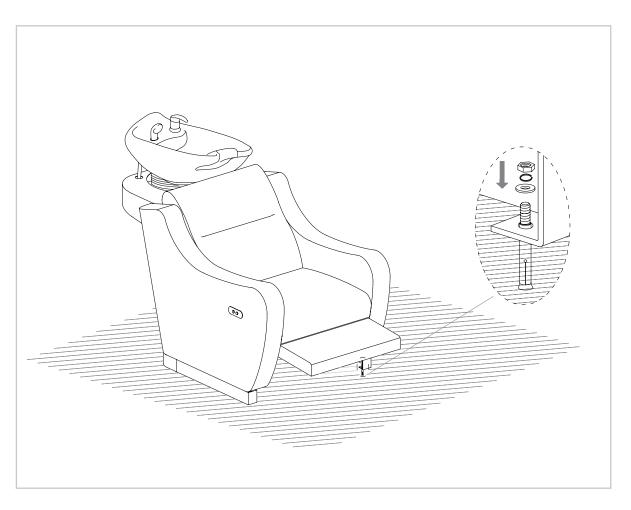

struction







Unscrew the fastener from the sprayerhead holder.



Fasten the sprayerhead holder to the sink with the plastic fastener.

STEP 1 STEP 2





STEP 3 STEP 4



### **ASSEMBLY INSTRUCTIONS**



Connect to sprayer hose to the tap shown in the diagram.



### PLUMBING INSTRUCTIONS



Plumbing setup: \*removable back panel to route both water supply lines and make all connections.





## PLUMBING INSTRUCTIONS Wall Plumbing

Wall plumbing setup: Circle opening on removable back for drain pipe exit



## PLUMBING INSTRUCTIONS Floor Plumbing



Floor plumbing setup:

All connection pipes are enclose within the base unit.

Water supply lines are routed into the unit via circle opening on the back of the base.







Secure the backwash on the floor by the provided floor anchors.





### ASSEMBLY COMPLETE







### AFTERCARE INSTRUCTIONS





Wipe clean with a cloth dampened in a mild leather cleaner or wipe dry with a clean cloth



Avoid the use of abrasives, bleaches or solvents



After an initial period of use, check all fastenings for any loosened screws etc. If found, please tightened appropriately

#### **CONTACT US**



#### DIR BIRMINGHAM (HEADQUATERS)

66 Rea Street South Birmingham B5 6LB UK

Sales: +44(0)800 085 3667

Customer Service: +44(0)121 6433877

Fax: +44(0)121 6333291 Email: sales@dirgroup.co.uk

Website: www.dirsalonfurniture.uk

#### **DIR LONDON**

Unit 1 River Road Business Park 33 River Road, Barking Greater London IG11 0DA UK

Sales: +44(0)20 8591 9310 Fax: +44(0)20 8594 4147

Email: sales.london@dirgroup.co.uk Website: www.dirsalonfurn