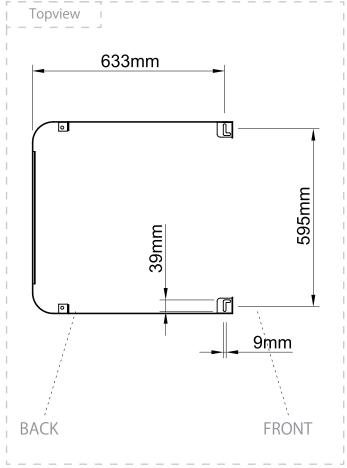

ruction







Unscrew the fastener from the sprayerhead holder.



Fasten the sprayerhead holder to the sink with the plastic fastener.

STEP 1 STEP 2





STEP 3 STEP 4



### **ASSEMBLY INSTRUCTIONS**



Connect to sprayer hose to the tap shown in the diagram.



### PLUMBING INSTRUCTIONS



Plumbing setup: \*removable back panel to route both water supply lines and make all connections.





## PLUMBING INSTRUCTIONS Wall Plumbing

Wall plumbing setup: Circle opening on removable back for drain pipe exit



## PLUMBING INSTRUCTIONS Floor Plumbing



Floor plumbing setup:

All connection pipes are enclose within the base unit.

Water supply lines are routed into the unit via circle opening on the back of the base.







Secure the backwash on the floor by the provided floor anchors.





### ASSEMBLY COMPLETE







### AFTERCARE INSTRUCTIONS





Wipe clean with a cloth dampened in a mild leather cleaner or wipe dry with a clean cloth



Avoid the use of abrasives, bleaches or solvents



After an initial period of use, check all fastenings for any loosened screws etc. If found, please tightened appropriately

#### **CONTACT US**



#### DIR BIRMINGHAM (HEADQUATERS)

66 Rea Street South Birmingham B5 6LB UK

Sales: +44(0)800 085 3667

Customer Service: +44(0)121 6433877

Fax: +44(0)121 6333291 Email: sales@dirgroup.co.uk

Website: www.dirsalonfurniture.uk

#### **DIR LONDON**

Unit 1 River Road Business Park 33 River Road, Barking Greater London IG11 0DA UK

Sales: +44(0)20 8591 9310 Fax: +44(0)20 8594 4147

Email: sales.london@dirgroup.co.uk Website: www.dirsalonfurnit