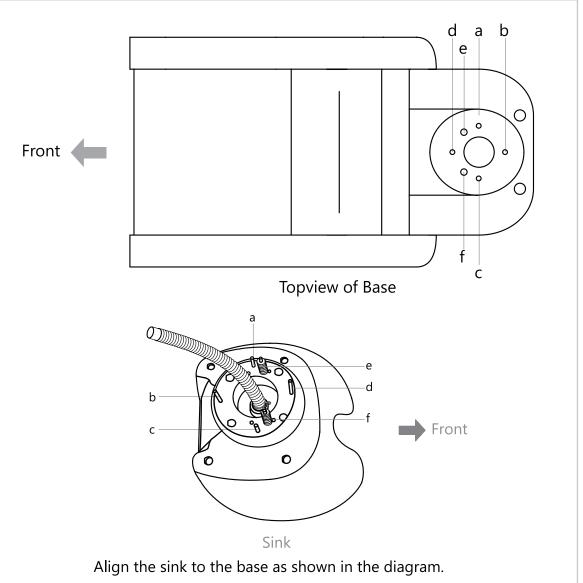

## ASSEMBLY INSTRUCTIONS Sink Assembly Instruction

## ASSEMBLY INSTRUCTIONS Sink Assembly Instruction

Undo the access panel by twisting clockwise then using the 4\* 14mm washers & gaskets provided fasten the sink to the base.