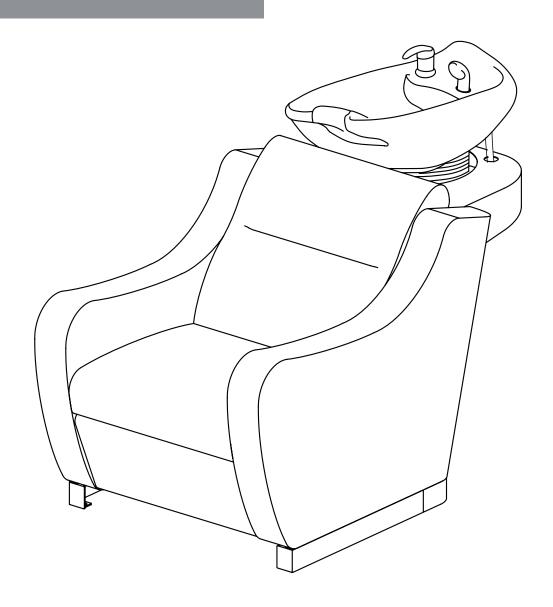

Please read the operation manual before using the product.

Please put the operation manual in the place easy for you to read and you can read it at any time.

Product Name: Callisto

Product Code: 7839

Thank you for placing your order with the DIR. Our materials inc. faux leather etc, are specially sourced to provide quality and performance, as well as meeting UK/EU safety regulations to ensure customer satisfaction.

All of our backwashes are produced with strong resilient faux leather, tested by our manufacturer to ensure strength, memory, heat resistance and stain proofing. We also fit our backwash with fire-retardant, pre-moulded memory foam to ensure continual use and sustained durability, as well as a heavy duty hydraulic base we offer a one year warranty to ensure customer confidence in our products and our company.