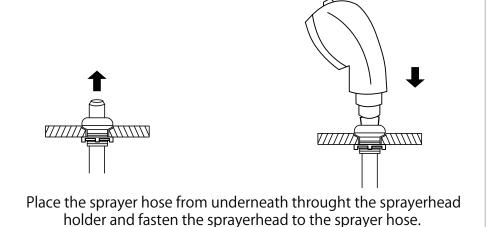

## ASSEMBLY INSTRUCTIONS Sprayerhead Assembly Instruction

Unscrew the fastener from the sprayerhead holder.

Fasten the sprayerhead holder to the sink with the plastic fastener.

STEP 1 STEP 2

STEP 3 STEP 4