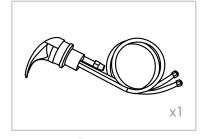

## ASSEMBLY INSTRUCTIONS List of Parts

Base

Sink + Drain Pipe  $\phi = 3.2$ cm \* 100cm

Neck Rest

Sprayer Head  $\phi = 1/2$ 

Washer & Gasket

Faucet + Red Hot Water Pipe ( $\Phi = 1/2$ )+ Blue Cold Water Pipe ( $\Phi = 1/2$ )

## ASSEMBLY INSTRUCTIONS Sprayerhead Assembly Instruction

Unscrew the fastener from the sprayerhead holder.

Fasten the sprayerhead holder to the sink with the plastic fastener.

STEP 1 STEP 2

STEP 3 STEP 4