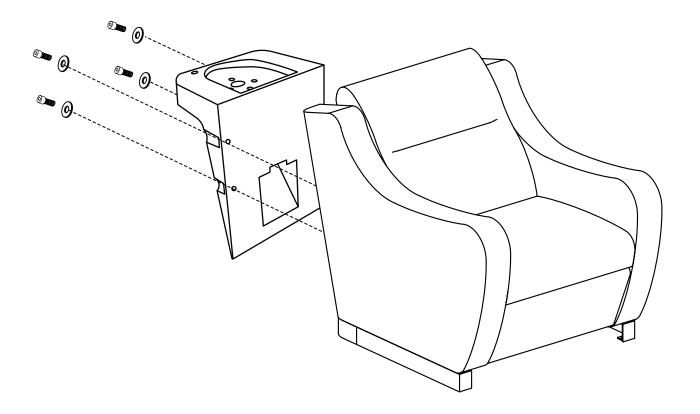

#### ASSEMBLY INSTRUCTIONS List of Parts

х4

Please leave minimum 20cm of space measuring from finished wall to the back of the sink to allow sink's tilting position.

#### ASSEMBLY INSTRUCTIONS Sink Assembly Instruction

Undo the access panel by twisting clockwise then using the 4\* 14mm washers & gaskets provided fasten the sink to the base.