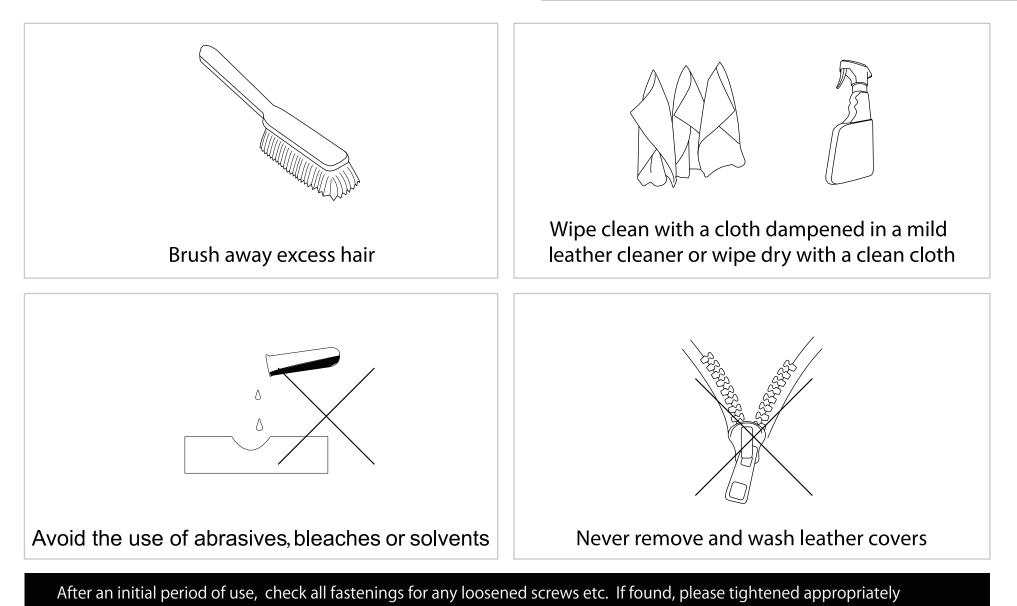

mbly Instruction



#### ASSEMBLY INSTRUCTIONS Sprayerhead Assembly Instruction







# ASSEMBLY INSTRUCTIONS



Connect to sprayer hose to the tap shown in the diagram.



# PLUMBING INSTRUCTIONS



Plumbing setup: \*removable back panel to route both water supply lines and make all connections.





### PLUMBING INSTRUCTIONS Wall Plumbing

#### Wall plumbing setup: Circle opening on removable back for drain pipe exit



### PLUMBING INSTRUCTIONS Floor Plumbing

Floor plumbing setup:

All connection pipes are enclose within the base unit.

Water supply lines are routed into the unit via circle opening on the back of the base.







# FLOOR ANCHOR INSTRUCTIONS

#### Secure the backwash on the floor by the provided floor anchors.



# ASSEMBLY COMPLETE







#### AFTERCARE INSTRUCTIONS



# CONTACT US



| DIR BIRMINGHAM (HEADQUATERS)                                                                                                                                                                                                  | DIR NEW YORK                                                                                                                                                                                              | DIR IRELAND                                                                                                                                                                               |
|-------------------------------------------------------------------------------------------------------------------------------------------------------------------