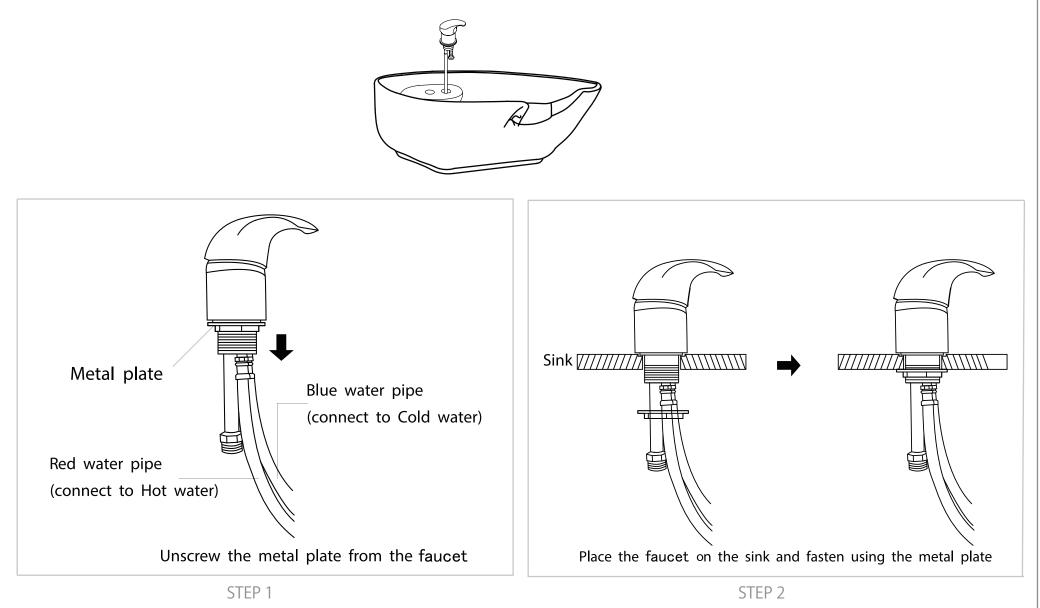

d<br>地址:<br>广东顺德龙江龙峰大道38号<br><br>全国统一热线:<br>+400 865 5603<br><br>邮箱:<br>sales@dirchina.cn |



#### ASSEMBLY INSTRUCTIONS List of Parts



х4



Please leave minimum 20cm of space measuring from finished wall to the back of the sink to allow sink's tilting position.





# ASSEMBLY INSTRUCTIONS



# ASSEMBLY INSTRUCTIONS Tools Necessary





14mm Spanner (included)

6mm Alley Key (included)



# ASSEMBLY INSTRUCTIONS



Secure the Cover on the back of the backwash.

#### ASSEMBLY INSTRUCTIONS Sink Assembly Instruction







# ASSEMBLY INSTRUCTIONS





#### ASSEMBLY INSTRUCTIONS Sink Assembly Instruction





Undo the access panel by twisting clockwise then using the 4\* 14mm washers & gaskets provided fasten the sink to the base.



#### ASSEMBLY INSTRUCTION Faucet Assembly Instruction



#### ASSEMBLY INSTRUCTIONS Sprayerhead Assembly Instruction







# ASSEMBLY INSTRUCTIONS



Connect to sprayer hose to the tap shown in the diagram.



# PLUMBING INSTRUCTIONS



Plumbing setup: \*removable back panel to route both water supply lines and make all connections.





### PLUMBING INSTRUCTIONS Wall Plumbing

#### Wall plumbing setup: Circle opening on removable back for drain pipe exit



### PLUMBING INSTRUCTIONS Floor Plumbing

Floor plumbing setup:

All connection pipes are enclose within the base unit.

Water supply lines are routed into the unit via circle opening on the back of the base.







# FLOOR ANCHOR INSTRUCTIONS

#### Secure the backwash on the floor by the provided floor anchors.



# ASSEMBLY COMPLETE







#### AFTERCARE INSTRUCTIONS



# CONTACT US