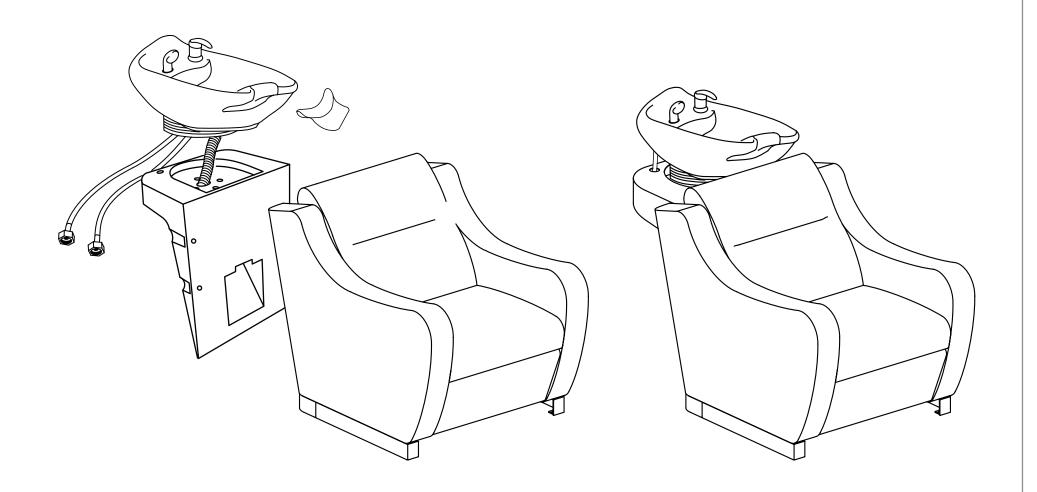

# PLUMBING INSTRUCTIONS

Plumbing setup: \*removable back panel to route both water supply lines and make all connections.