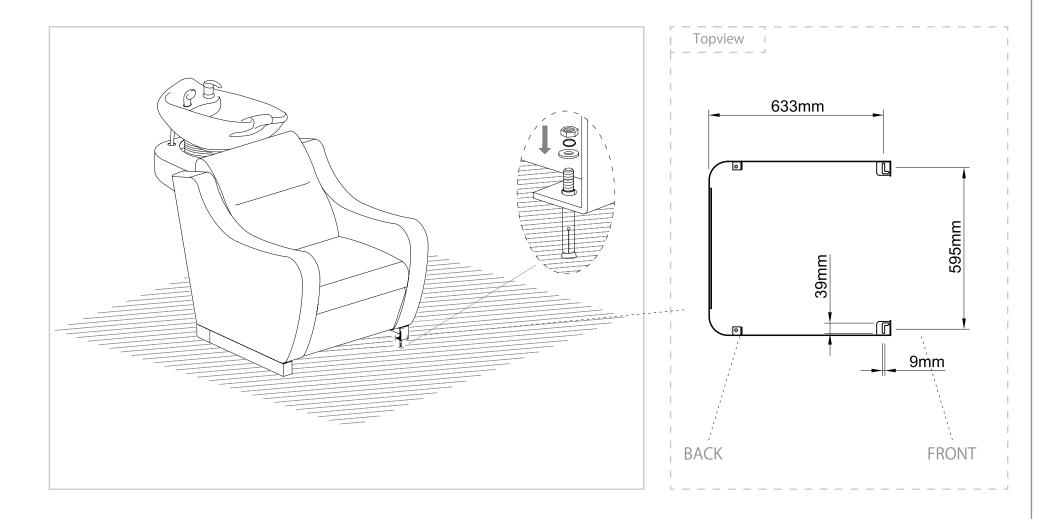

# FLOOR ANCHOR INSTRUCTIONS

#### Secure the backwash on the floor by the provided floor anchors.