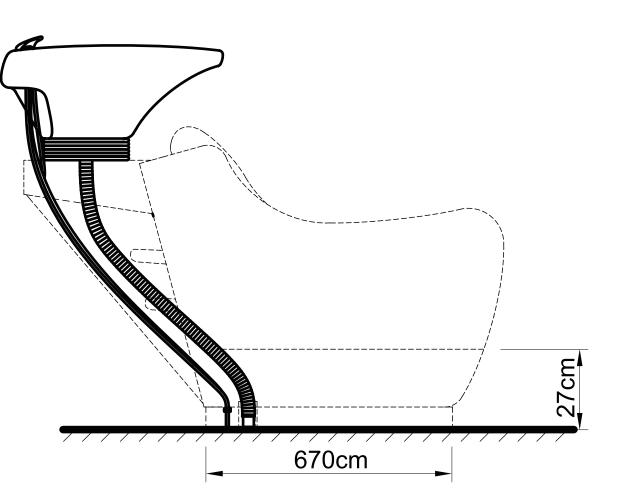

#### PRODUCT INTRODUCTION

Product Name: Arcadian Product Code: 7849

Thank you for placing your order with the DIR. Our materials inc. faux leather etc, are specially sourced to provide quality and performance, as well as meeting UK/EU safety regulations to ensure customer satisfaction.

#### ASSEMBLY INSTRUCTIONS List of Parts

х4

Please leave minimum 20cm of space measuring from finished wall to the back of the sink to allow sink's tilting position.