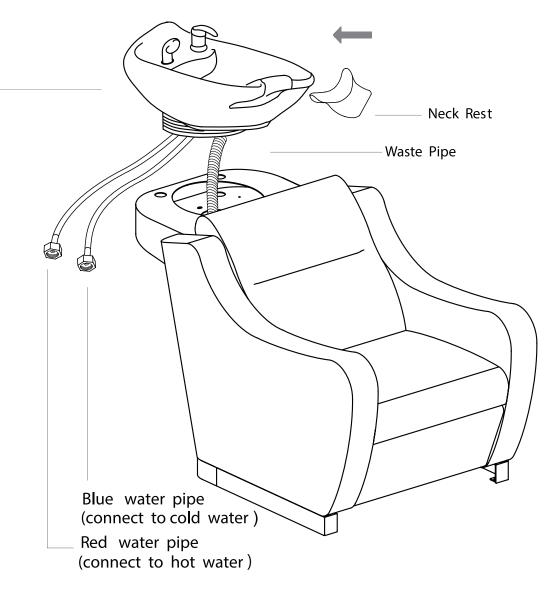

# PLUMBING INSTRUCTIONS

Plumbing setup: \*removable back panel to route both water supply lines and make all connections.

### PLUMBING INSTRUCTIONS Floor Plumbing

Floor plumbing setup:

All connection pipes are enclose within the base unit.

Water supply lines are routed into the unit via circle opening on the back of the base.