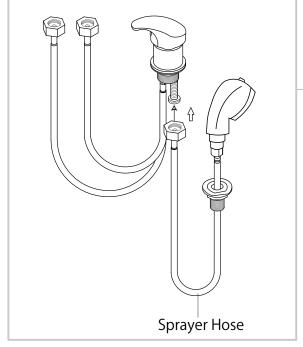

#### ASSEMBLY INSTRUCTIONS Sprayerhead Assembly Instruction

# ASSEMBLY INSTRUCTIONS

Connect to sprayer hose to the tap shown in the diagram.