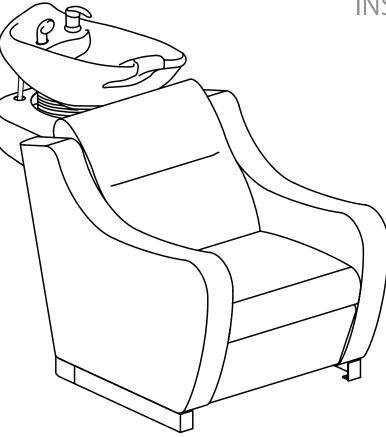

#### PRODUCT INTRODUCTION

Product Name: Arcadian Product Code: 7849

Thank you for placing your order with the DIR. Our materials inc. faux leather etc, are specially sourced to provide quality and performance, as well as meeting UK/EU safety regulations to ensure customer satisfaction.