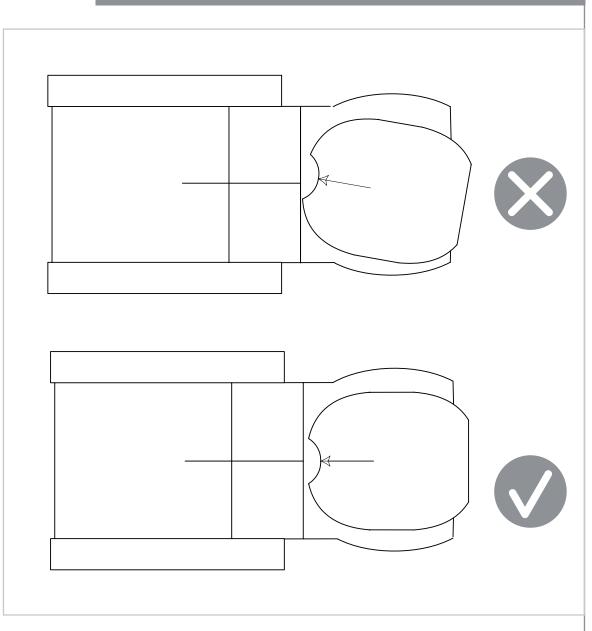

#### ASSEMBLY INSTRUCTIONS Sink Assembly Instruction

#### ASSEMBLY INSTRUCTIONS Sink Assembly Instruction

Undo the access panel by twisting clockwise then using the 4\* 14mm washers & gaskets provided fasten the sink to the base.