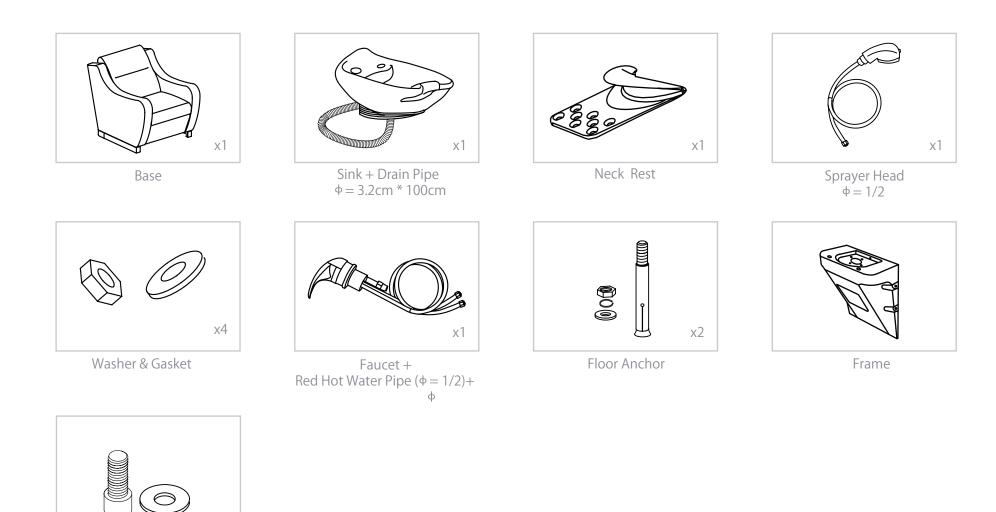

#### ASSEMBLY INSTRUCTIONS List of Parts

х4

Please leave minimum 20cm of space measuring from finished wall to the back of the sink to allow sink's tilting position.