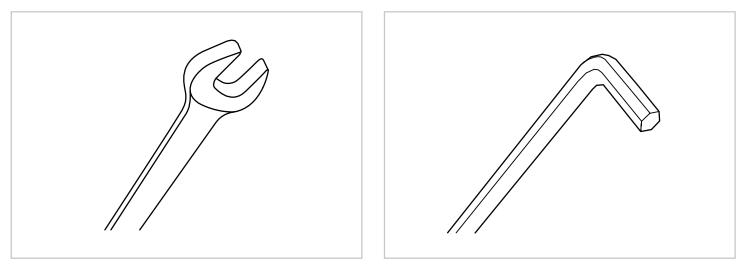

# ASSEMBLY INSTRUCTIONS Tools Necessary

14mm Spanner (included)

6mm Alley Key (included)