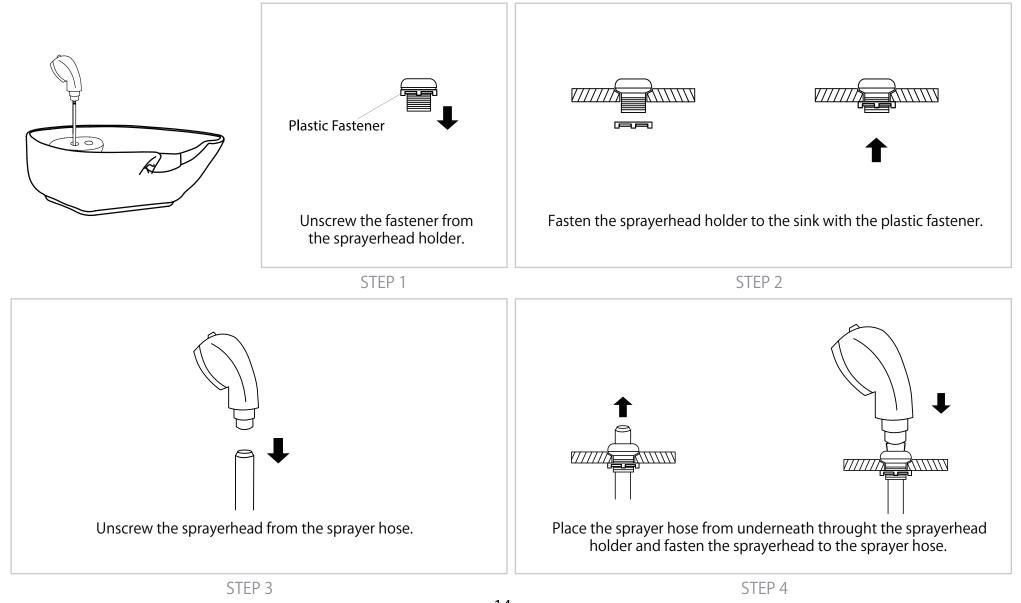

#### ASSEMBLY INSTRUCTIONS Sprayerhead Assembly Instruction

# ASSEMBLY INSTRUCTIONS

Connect to sprayer hose to the tap shown in the diagram.