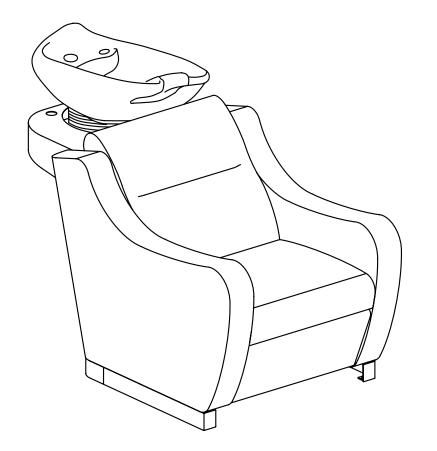

#### PRODUCT INTRODUCTION

Product Name: Arcadian Product Code: 7849

Thank you for placing your order with the DIR. Our materials inc. faux leather etc, are specially sourced to provide quality and performance, as well as meeting UK/EU safety regulations to ensure customer satisfaction.