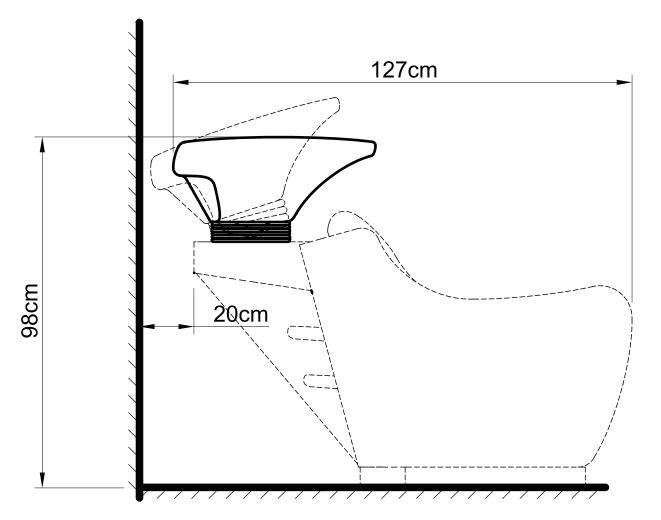

#### ASSEMBLY INSTRUCTIONS List of Parts

х4

Please leave minimum 20cm of space measuring from finished wall to the back of the sink to allow sink's tilting position.