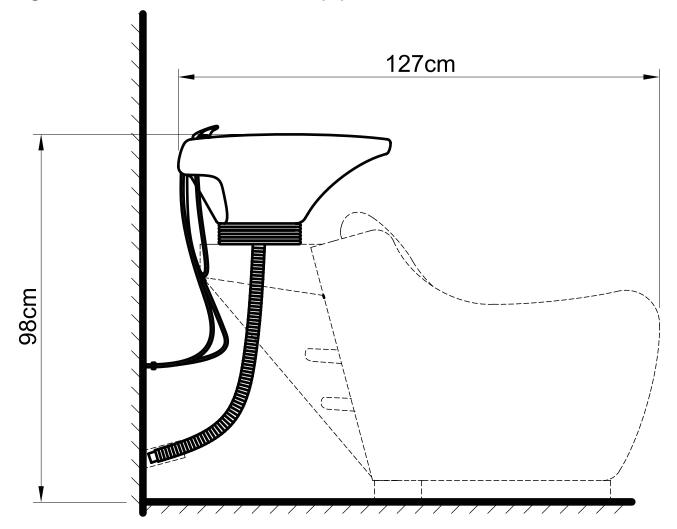

#### ASSEMBLY INSTRUCTIONS List of Parts

х4

Please leave minimum 20cm of space measuring from finished wall to the back of the sink to allow sink's tilting position.