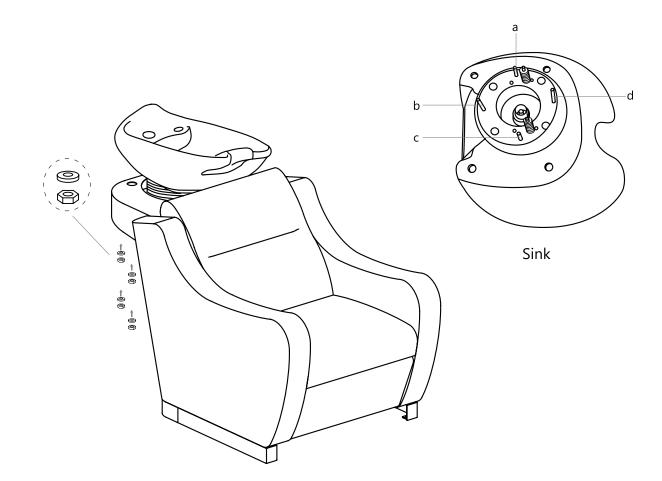

#### ASSEMBLY INSTRUCTIONS Sink Assembly Instruction

#### ASSEMBLY INSTRUCTIONS Sink Assembly Instruction

Undo the access panel by twisting clockwise then using the 4\* 14mm washers & gaskets provided fasten the sink to the base.