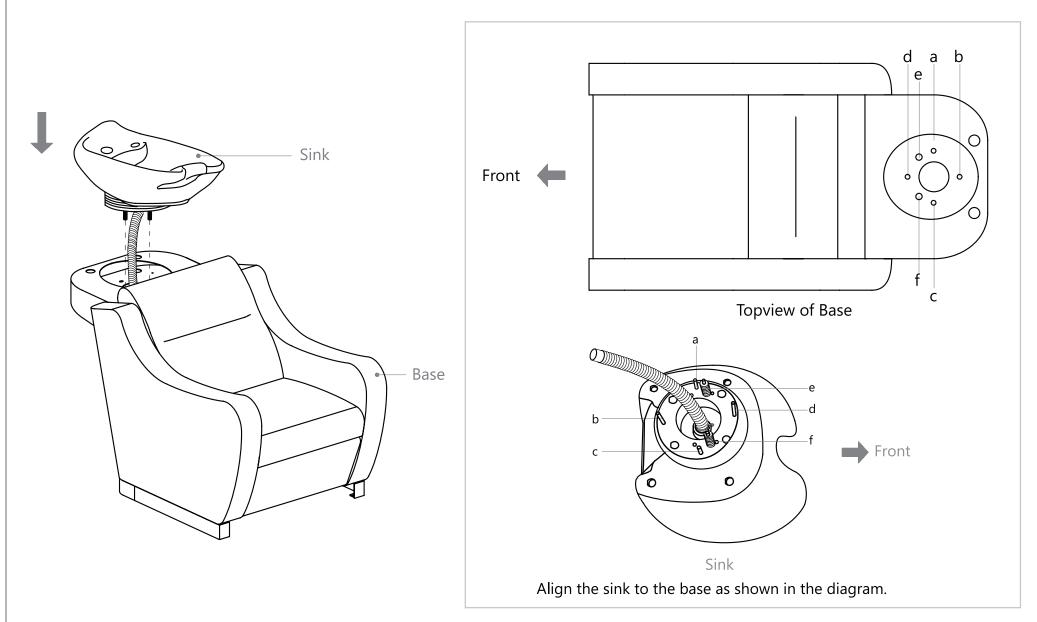

#### ASSEMBLY INSTRUCTIONS Sink Assembly Instruction

#### ASSEMBLY INSTRUCTIONS Sink Assembly Instruction

Undo the access panel by twisting clockwise then using the 4\* 14mm washers & gaskets provided fasten the sink to the base.