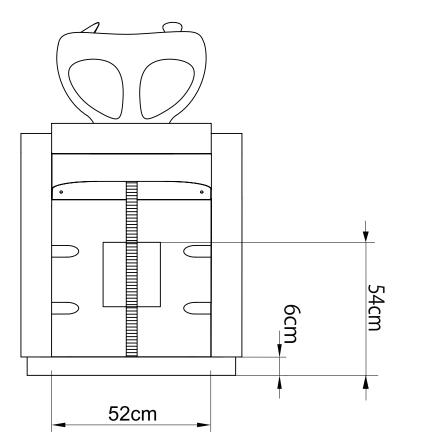

#### ASSEMBLY INSTRUCTIONS List of Parts

х4

Please leave minimum 20cm of space measuring from finished wall to the back of the sink to allow sink's tilting position.