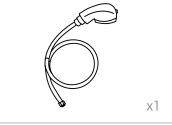

### ASSEMBLY INSTRUCTIONS List of Parts

Base

Sink + Drain Pipe φ = 3.2cm \* 100cm

Neck Rest

Sprayer Head  $\phi = 1/2$ 

Washer & Gasket

 $\label{eq:Faucet} \begin{array}{l} \mbox{Faucet} + \\ \mbox{Red Hot Water Pipe } (\varphi = 1/2) + \\ \mbox{Blue Cold Water Pipe } (\varphi = 1/2) \end{array}$ 

## ASSEMBLY INSTRUCTIONS Sprayerhead Assembly Instruction