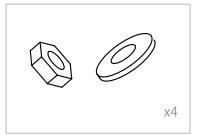

### ASSEMBLY INSTRUCTIONS List of Parts

Base

Sink + Drain Pipe φ = 3.2cm \* 100cm

Neck Rest

Sprayer Head  $\phi = 1/2$ 

Washer & Gasket

 $\label{eq:Faucet} \begin{array}{l} \mbox{Faucet} + \\ \mbox{Red Hot Water Pipe } (\varphi = 1/2) + \\ \mbox{Blue Cold Water Pipe } (\varphi = 1/2) \end{array}$ 

## ASSEMBLY INSTRUCTIONS Sink Assembly Instruction

Undo the access panel by twisting clockwise then using the 4\* 14mm washers & gaskets provided fasten the sink to the base.