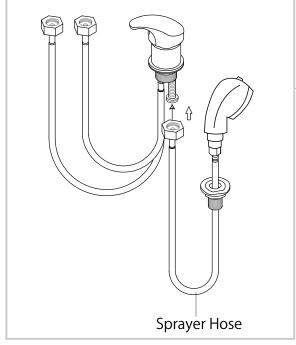

## ASSEMBLY INSTRUCTIONS

Connect to sprayer hose to the tap shown in the diagram.