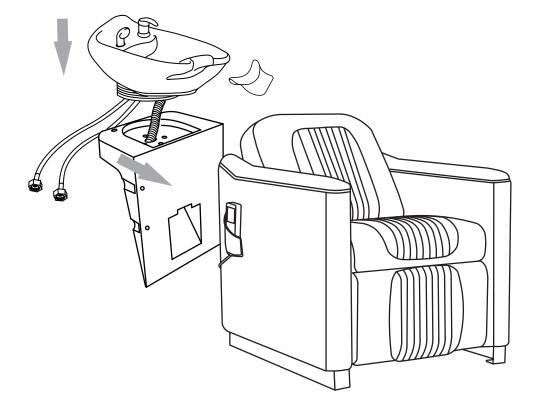

#### ASSEMBLY INSTRUCTIONS Sink Assembly Instruction

## ASSEMBLY INSTRUCTIONS Sink Assembly Instruction

Undo the access panel by twisting clockwise then using the 4\* 14mm washers & gaskets provided fasten the sink to the base.