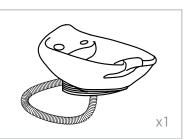

### ASSEMBLY INSTRUCTIONS List of Parts

Base

Sink + Drain Pipe φ = 3.2cm \* 100cm

Neck Rest

Sprayer Head  $\phi = 1/2$ 

Washer & Gasket

 $\label{eq:Faucet} \begin{array}{l} \mbox{Faucet} + \\ \mbox{Red Hot Water Pipe } (\varphi = 1/2) + \\ \mbox{Blue Cold Water Pipe } (\varphi = 1/2) \end{array}$ 