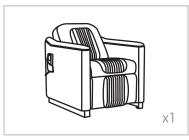

### ASSEMBLY INSTRUCTIONS List of Parts

Base

Sink + Drain Pipe φ = 3.2cm \* 100cm

Neck Rest

Sprayer Head  $\phi = 1/2$ 

Washer & Gasket

 $\label{eq:Faucet} \begin{array}{l} \mbox{Faucet} + \\ \mbox{Red Hot Water Pipe } (\varphi = 1/2) + \\ \mbox{Blue Cold Water Pipe } (\varphi = 1/2) \end{array}$ 