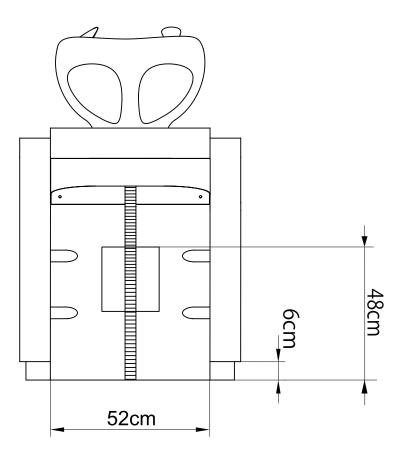

### ASSEMBLY INSTRUCTIONS List of Parts

Base

Sink + Drain Pipe φ = 3.2cm \* 100cm

Neck Rest

Sprayer Head  $\phi = 1/2$ 

Washer & Gasket

 $\label{eq:Faucet} \begin{array}{l} \mbox{Faucet} + \\ \mbox{Red Hot Water Pipe } (\varphi = 1/2) + \\ \mbox{Blue Cold Water Pipe } (\varphi = 1/2) \end{array}$ 

Floor Anchor

Frame

Washer & Gasket

Please leave minimum 20cm of space measuring from finished wall to the back of the sink to allow sink's tilting position.