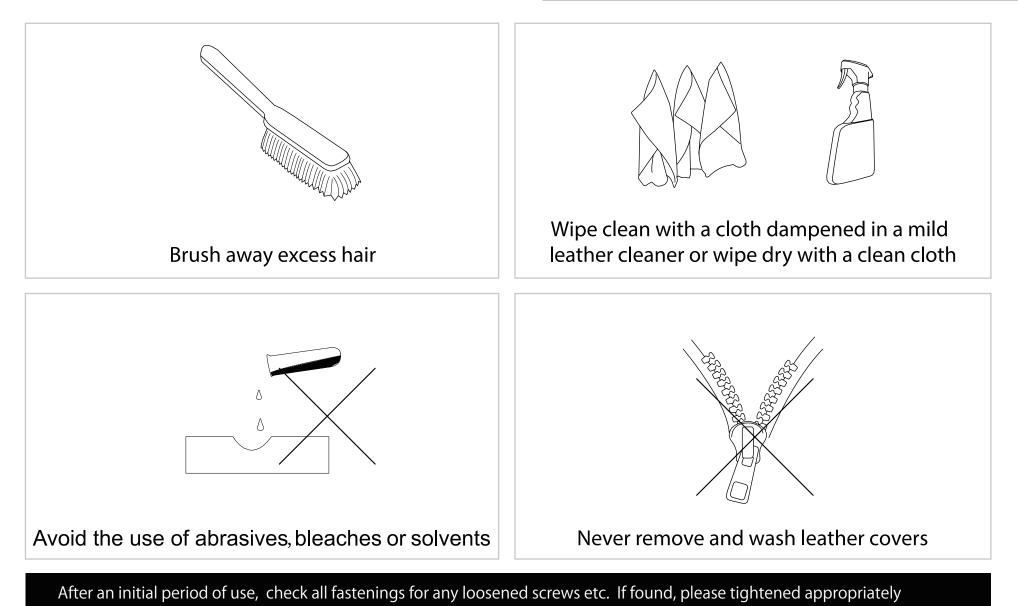

aucet Assembly Instruction



## ASSEMBLY INSTRUCTIONS Sprayerhead Assembly Instruction







## ASSEMBLY INSTRUCTIONS



Connect to sprayer hose to the tap shown in the diagram.



## PLUMBING INSTRUCTIONS



Plumbing setup: \*removable back panel to route both water supply lines and make all connections.





## PLUMBING INSTRUCTIONS Wall Plumbing

Wall plumbing setup: Circle opening on removable back for drain pipe exit



## PLUMBING INSTRUCTIONS Floor Plumbing



Floor plumbing setup:

All connection pipes are enclose within the base unit.

Water supply lines are routed into the unit via circle opening on the back of the base.





## FLOOR ANCHOR INSTRUCTIONS

Secure the backwash on the floor by the provided floor anchors.



## ASSEMBLY COMPLETE







#### AFTERCARE INSTRUCTIONS



# CONTACT US



| DIR BIRMINGHAM (HEADQUATERS)                                                                                                                                                                                                  | DIR NEW YORK                                                                                                                                                                                              | DIR IRELAND                                                                                                                                                                               |  |
|----------------------------------------------------------------------------------------------------------------------------------------------------------------