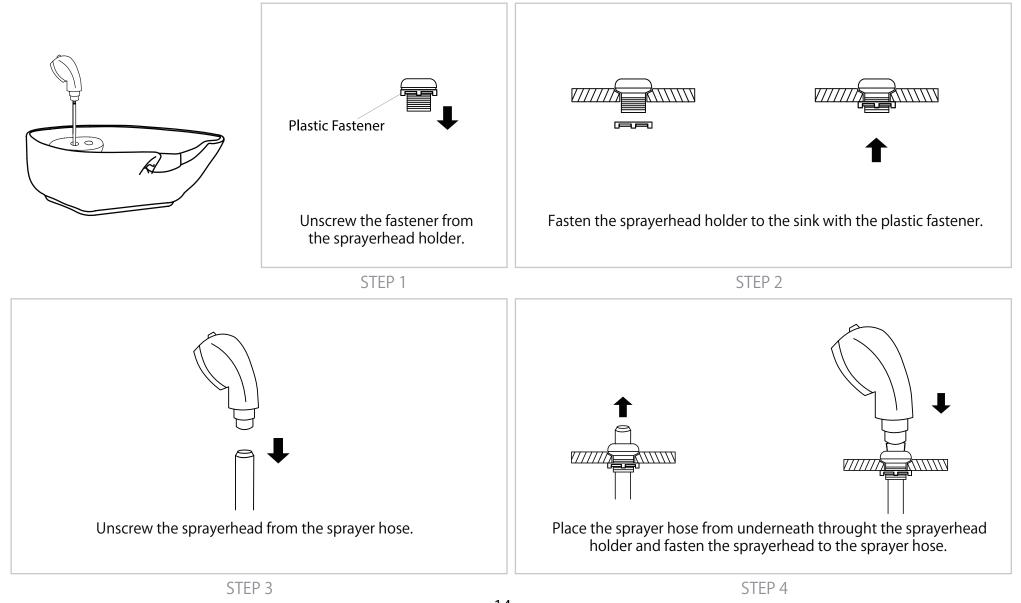

array}$ 



Floor Anchor



Frame



Washer & Gasket



Please leave minimum 20cm of space measuring from finished wall to the back of the sink to allow sink's tilting position.





# ASSEMBLY INSTRUCTIONS





## ASSEMBLY INSTRUCTIONS Tools Necessary





14mm Spanner (included)

5mmAlley Key (included) 6mmAlley Key (included)



## ASSEMBLY INSTRUCTIONS





Secure the Cover on the back of the backwash.

#### ASSEMBLY INSTRUCTIONS Sink Assembly Instruction







# ASSEMBLY INSTRUCTIONS





## ASSEMBLY INSTRUCTIONS Sink Assembly Instruction





Undo the access panel by twisting clockwise then using the 4\* 14mm washers & gaskets provided fasten the sink to the base.



## ASSEMBLY INSTRUCTIONS Faucet Assembly Instruction



## ASSEMBLY INSTRUCTIONS Sprayerhead Assembly Instruction







## ASSEMBLY INSTRUCTIONS



Connect to sprayer hose to the tap shown in the diagram.



## PLUMBING INSTRUCTIONS



Plumbing setup: \*removable back panel to route both water supply lines and make all connections.





## PLUMBING INSTRUCTIONS Wall Plumbing

Wall plumbing setup: Circle opening on removable back for drain pipe exit



## PLUMBING INSTRUCTIONS Floor Plumbing



Floor plumbing setup:

All connection pipes are enclose within the base unit.

Water supply lines are routed into the unit via circle opening on the back of the base.





## FLOOR ANCHOR INSTRUCTIONS

Secure the backwash on the floor by the provided floor anchors.



## ASSEMBLY COMPLETE







#### AFTERCARE INSTRUCTIONS



# CONTACT US



| DIR BIRMINGHAM (HEADQUATERS)