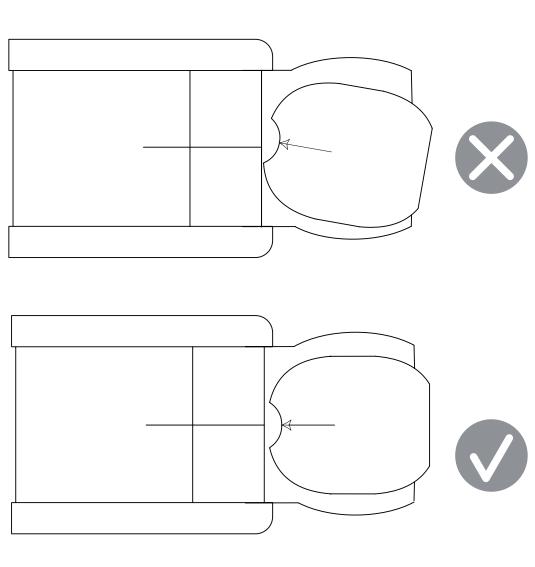

## ASSEMBLY INSTRUCTIONS Sink Assembly Instruction

Undo the access panel by twisting clockwise then using the 4\* 14mm washers & gaskets provided fasten the sink to the base.