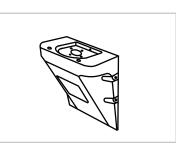

## ASSEMBLY INSTRUCTIONS

Secure the Cover on the back of the backwash.

### ASSEMBLY INSTRUCTIONS List of Parts

Base

Sink + Drain Pipe φ = 3.2cm \* 100cm

Neck Rest

Sprayer Head  $\phi = 1/2$ 

Washer & Gasket

 $\label{eq:Faucet} \begin{array}{l} \mbox{Faucet} + \\ \mbox{Red Hot Water Pipe } (\varphi = 1/2) + \\ \mbox{Blue Cold Water Pipe } (\varphi = 1/2) \end{array}$ 