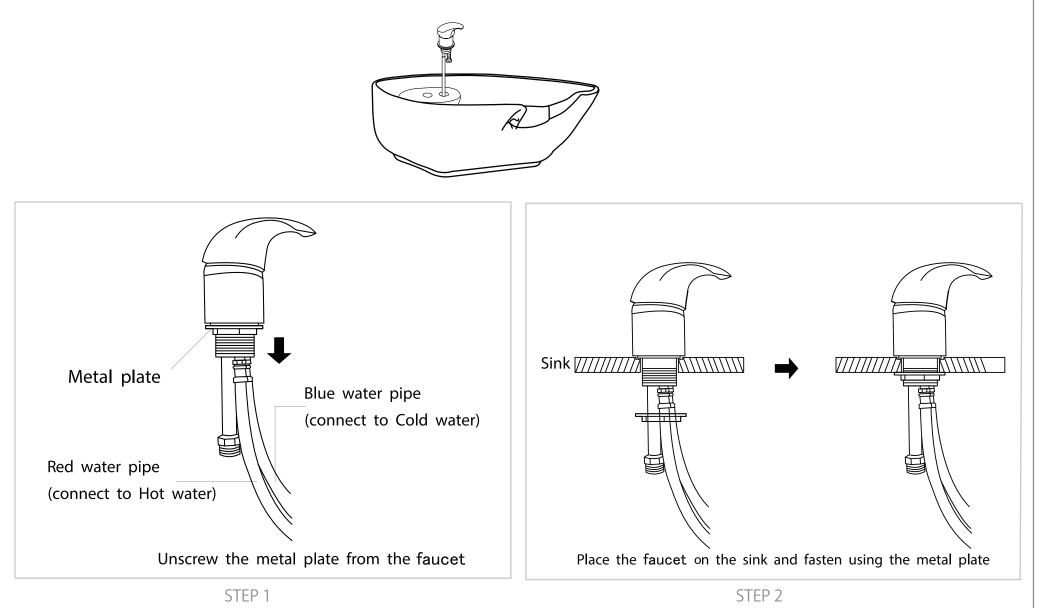

= 1/2) + \\ \mbox{Blue Cold Water Pipe } (\varphi = 1/2) \end{array}$ 



Floor Anchor



Frame



Washer & Gasket



Please leave minimum 20cm of space measuring from finished wall to the back of the sink to allow sink's tilting position.





# ASSEMBLY INSTRUCTIONS





## ASSEMBLY INSTRUCTIONS Tools Necessary





14mm Spanner (included)

5mmAlley Key (included) 6mmAlley Key (included)



## ASSEMBLY INSTRUCTIONS





Secure the Cover on the back of the backwash.

#### ASSEMBLY INSTRUCTIONS Sink Assembly Instruction







# ASSEMBLY INSTRUCTIONS





## ASSEMBLY INSTRUCTIONS Sink Assembly Instruction





Undo the access panel by twisting clockwise then using the 4\* 14mm washers & gaskets provided fasten the sink to the base.



## ASSEMBLY INSTRUCTIONS Faucet Assembly Instruction



## ASSEMBLY INSTRUCTIONS Sprayerhead Assembly Instruction







## ASSEMBLY INSTRUCTIONS



Connect to sprayer hose to the tap shown in the diagram.



## PLUMBING INSTRUCTIONS



Plumbing setup: \*removable back panel to route both water supply lines and make all connections.





## PLUMBING INSTRUCTIONS Wall Plumbing

Wall plumbing setup: Circle opening on removable back for drain pipe exit



## PLUMBING INSTRUCTIONS Floor Plumbing



Floor plumbing setup:

All connection pipes are enclose within the base unit.

Water supply lines are routed into the unit via circle opening on the back of the base.





## FLOOR ANCHOR INSTRUCTIONS

Secure the backwash on the floor by the provided floor anchors.



## ASSEMBLY COMPLETE







#### AFTERCARE INSTRUCTIONS



# CONTACT US



| DIR BIRM