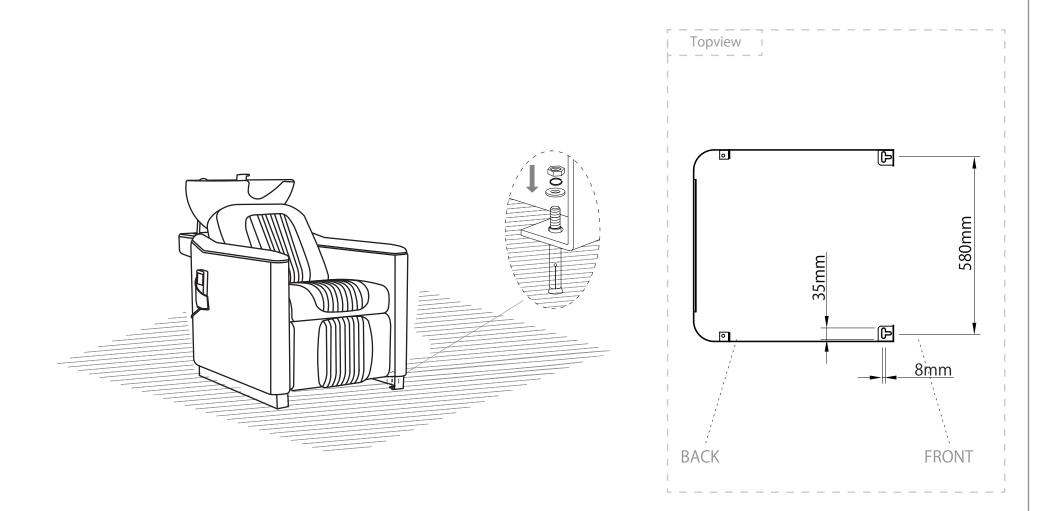

## FLOOR ANCHOR INSTRUCTIONS

Secure the backwash on the floor by the provided floor anchors.