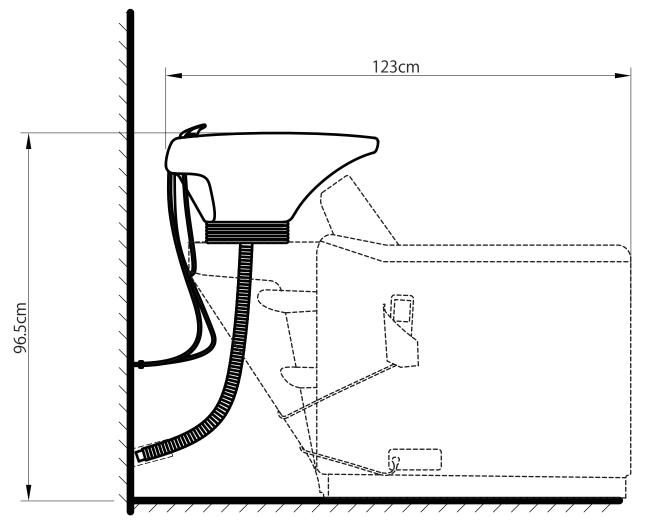

Floor Anchor

Frame

Washer & Gasket

Please leave minimum 20cm of space measuring from finished wall to the back of the sink to allow sink's tilting position.