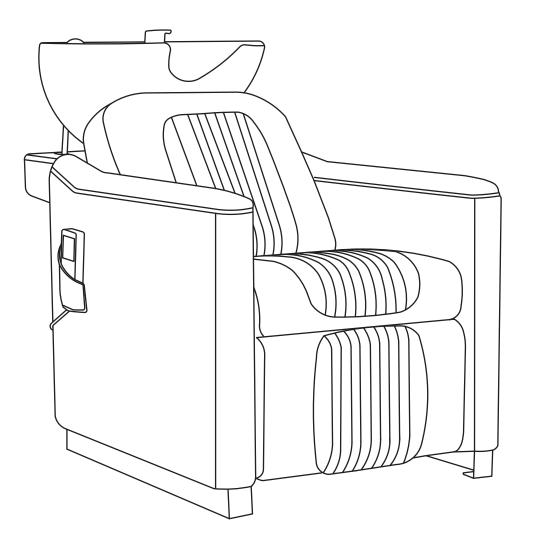

### PRODUCT INTRODUCTION

Product Name: Alpine Product Code: 7777

Thank you for placing your order with the DIR. Our materials inc. faux leather etc, are specially sourced to provide quality and performance, as well as meeting UK/EU safety regulations to ensure customer satisfaction.

All of our backwashes are produced with strong resilient faux leather, tested by our manufacturer to ensure strength, memory, heat resistance and stain proofing. We also fit our backwash with fire-retardant, pre-moulded memory foam to ensure continual use and sustained durability, as well as a heavy duty hydraulic base we offer a one year warranty to ensure customer confidence in our products and our company.