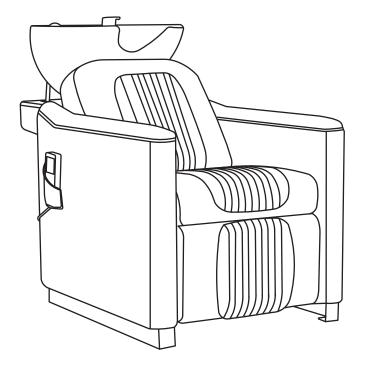

### PRODUCT INTRODUCTION

Product Name: Alpine Product Code: 7777

Thank you for placing your order with the DIR. Our materials inc. faux leather etc, are specially sourced to provide quality and performance, as well as meeting UK/EU safety regulations to ensure customer satisfaction.

### ASSEMBLY INSTRUCTIONS List of Parts

Base

Sink + Drain Pipe φ = 3.2cm \* 100cm

Neck Rest

Sprayer Head  $\phi = 1/2$ 

Washer & Gasket

 $\label{eq:Faucet} \begin{array}{l} \mbox{Faucet} + \\ \mbox{Red Hot Water Pipe } (\varphi = 1/2) + \\ \mbox{Blue Cold Water Pipe } (\varphi = 1/2) \end{array}$ 