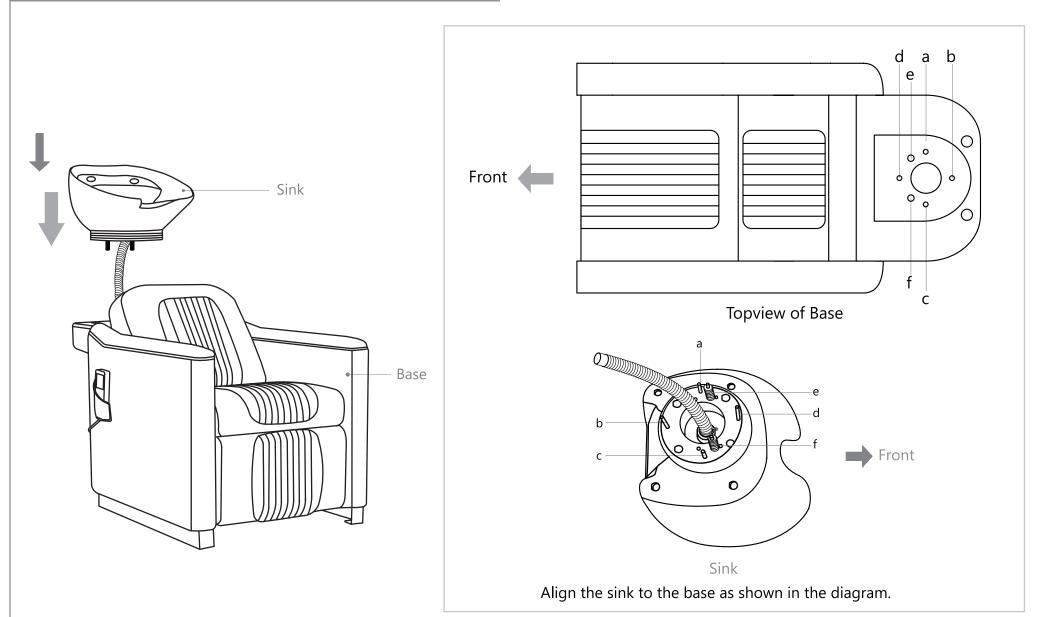

#### ASSEMBLY INSTRUCTIONS Sink Assembly Instruction

## ASSEMBLY INSTRUCTIONS Sink Assembly Instruction

Undo the access panel by twisting clockwise then using the 4\* 14mm washers & gaskets provided fasten the sink to the base.