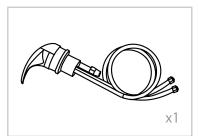

### ASSEMBLY INSTRUCTIONS List of Parts

Base

Sink + Drain Pipe φ = 3.2cm \* 100cm

Neck Rest

Sprayer Head  $\phi = 1/2$ 

Washer & Gasket

 $\label{eq:Faucet} \begin{array}{l} \mbox{Faucet} + \\ \mbox{Red Hot Water Pipe } (\varphi = 1/2) + \\ \mbox{Blue Cold Water Pipe } (\varphi = 1/2) \end{array}$ 

## ASSEMBLY INSTRUCTIONS Faucet Assembly Instruction

## ASSEMBLY INSTRUCTIONS

Connect to sprayer hose to the tap shown in the diagram.