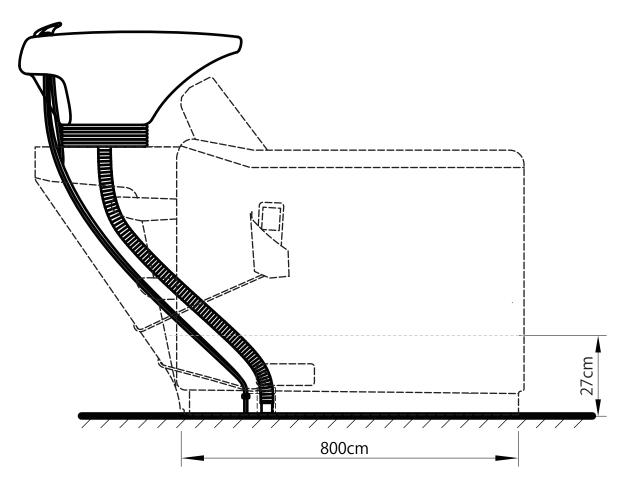

Floor Anchor

Frame

Washer & Gasket

Please leave minimum 20cm of space measuring from finished wall to the back of the sink to allow sink's tilting position.