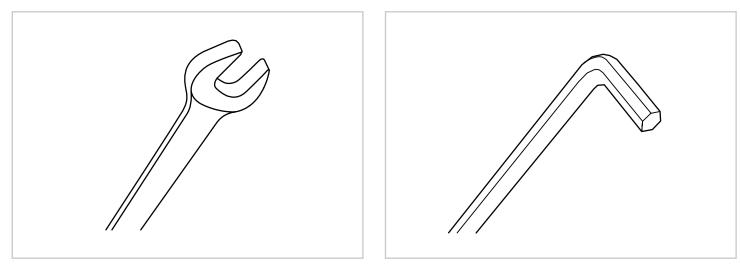

## ASSEMBLY INSTRUCTIONS Tools Necessary

14mm Spanner (included)

5mmAlley Key (included) 6mmAlley Key (included)