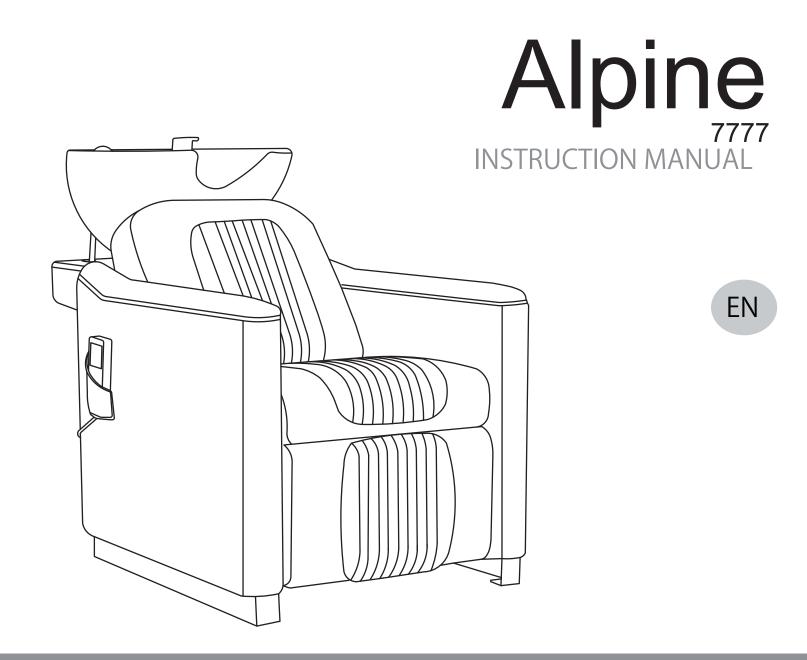

### ASSEMBLY INSTRUCTIONS List of Parts

Base

Sink + Drain Pipe φ = 3.2cm \* 100cm

Neck Rest

Sprayer Head  $\phi = 1/2$ 

Washer & Gasket

 $\label{eq:Faucet} \begin{array}{l} \mbox{Faucet} + \\ \mbox{Red Hot Water Pipe } (\varphi = 1/2) + \\ \mbox{Blue Cold Water Pipe } (\varphi = 1/2) \end{array}$ 