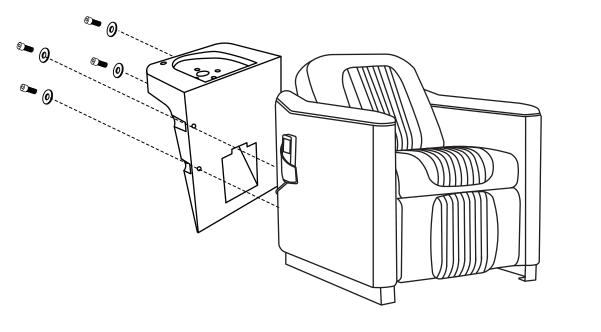

## ASSEMBLY INSTRUCTIONS Sink Assembly Instruction

Undo the access panel by twisting clockwise then using the 4\* 14mm washers & gaskets provided fasten the sink to the base.