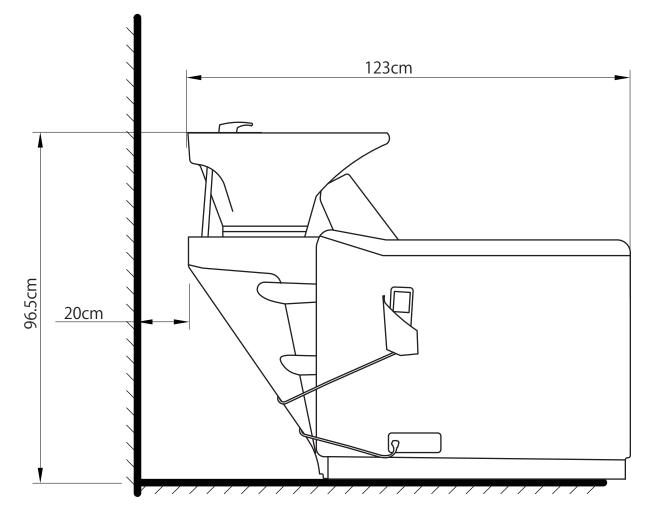

Floor Anchor

Frame

Washer & Gasket

Please leave minimum 20cm of space measuring from finished wall to the back of the sink to allow sink's tilting position.