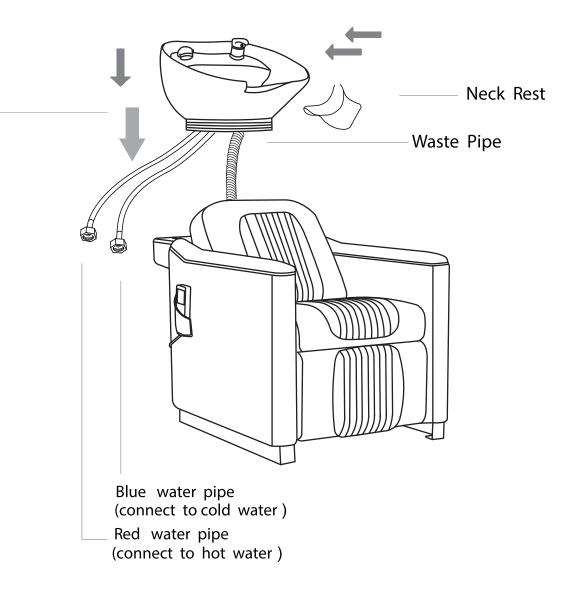

## PLUMBING INSTRUCTIONS

Plumbing setup: \*removable back panel to route both water supply lines and make all connections.

## PLUMBING INSTRUCTIONS Wall Plumbing

Wall plumbing setup: Circle opening on removable back for drain pipe exit

## PLUMBING INSTRUCTIONS Floor Plumbing

Floor plumbing setup:

All connection pipes are enclose within the base unit.

Water supply lines are routed into the unit via circle opening on the back of the base.