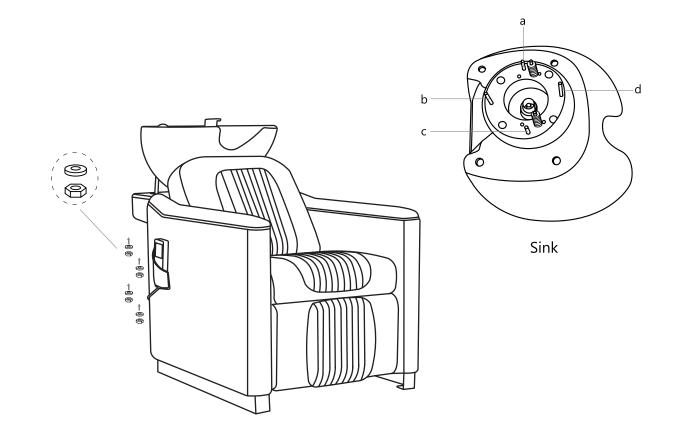

## ASSEMBLY INSTRUCTIONS Sink Assembly Instruction

Undo the access panel by twisting clockwise then using the 4\* 14mm washers & gaskets provided fasten the sink to the base.