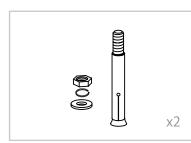

Floor Anchor

Frame

Washer & Gasket

Please leave minimum 20cm of space measuring from finished wall to the back of the sink to allow sink's tilting position.

## FLOOR ANCHOR INSTRUCTIONS

Secure the backwash on the floor by the provided floor anchors.