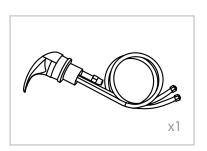

## ASSEMBLY INSTRUCTIONS Showerhead Assembly Instruction

Unscrew the fastener from the sprayerhead holder.

Fasten the sprayerhead holder to the sink with the fastener.

STEP 2

STEP 1

Place the sprayer hose from underneath throught the sprayerhead holder and fasten the sprayerhead to the sprayer hose.

Connect to sprayer hose to the tap shown in the diagram.