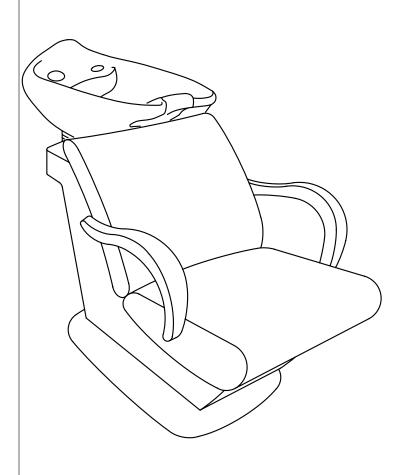

## ASSEMBLY INSTRUCTIONS Sink Assembly Instruction

## ASSEMBLY INSTRUCTIONS Sink Assembly Instruction

Undo the access panel by twisting clockwise then using the 4\* 14mm washers & gaskets provided fasten the sink to the base.