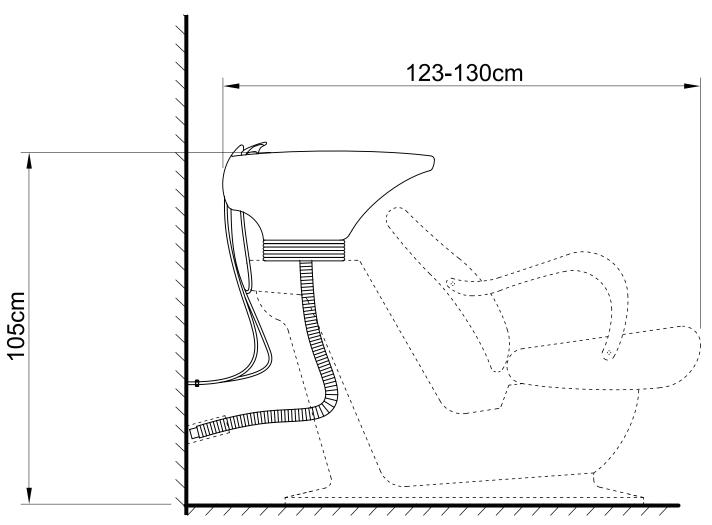

Sprayer Head Sprayer Hose (1/2 \* 120cm)

Washer & Gasket

Please leave minimum 20cm of space measuring from finished wall to the back of the sink to allow sink's tilting position.