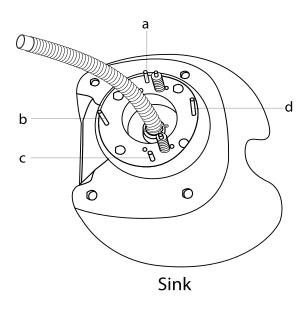

## ASSEMBLY INSTRUCTIONS Sink Assembly Instruction

Undo the access panel by twisting clockwise then using the 4\* 14mm washers & gaskets provided fasten the sink to the base.