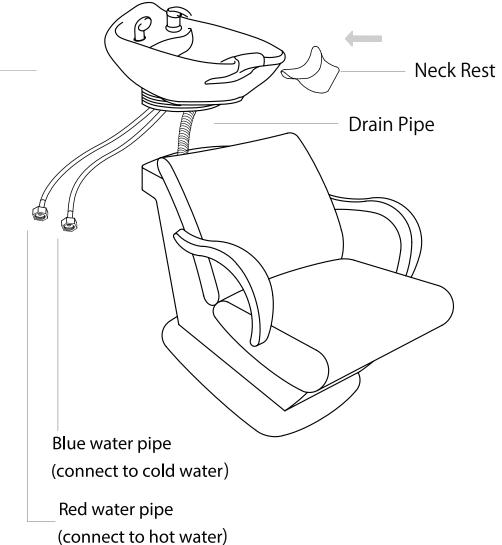

## ASSEMBLY INSTRUCTIONS List of Parts

Base

Faucet +
Red Hot Water Pipe (1/2 \* 100cm)+
Blue Cold Water Pipe (1/2 \* 100cm)

Floor Anchor

Sink + Drain Pipe (1+1/4" \* 100cm)

Fixed Base

Neck Rest

Sealing Ring - Spare

Sprayer Head Sprayer Hose (1/2 \* 120cm)

Washer & Gasket

Please leave minimum 20cm of space measuring from finished wall to the back of the sink to allow sink's tilting position.