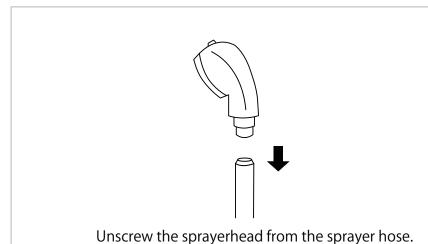

## ASSEMBLY INSTRUCTIONS Showerhead Assembly Instruction

Unscrew the fastener from the sprayerhead holder.

Fasten the sprayerhead holder to the sink with the fastener.

STEP 2

STEP 1

Place the sprayer hose from underneath throught the sprayerhead holder and fasten the sprayerhead to the sprayer hose.

Connect to sprayer hose to the tap shown in the diagram.