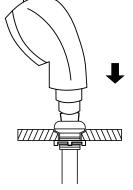

- Spare



Sprayer Head Sprayer Hose (1/2 \* 120cm)



Washer & Gasket



Please leave minimum 20cm of space measuring from finished wall to the back of the sink to allow sink's tilting position.









## ASSEMBLY INSTRUCTIONS Tools Necessary





14mm Spanner (excluded)



## ASSEMBLY INSTRUCTIONS Sink Assembly Instruction













## ASSEMBLY INSTRUCTIONS Sink Assembly Instruction





Undo the access panel by twisting clockwise then using the 4\* 14mm washers & gaskets provided fasten the sink to the base.

## ASSEMBLY INSTRUCTIONS Tap Assembly Instruction









STEP 1 STEP 2



## ASSEMBLY INSTRUCTIONS Showerhead Assembly Instruction





Unscrew the fastener from the sprayerhead holder.







Fasten the sprayerhead holder to the sink with the fastener.

STEP 2

STEP 1







Place the sprayer hose from underneath throught the sprayerhead holder and fasten the sprayerhead to the sprayer hose.





Connect to sprayer hose to the tap shown in the diagram.









## PLUMBING INSTRUCTIONS Wall Plumbing



Wall plumbing setup: Circle opening on removable back for drain pipe exit





## PLUMBING INSTRUCTIONS Floor Plumbing

Floor plumbing setup:

All connection pipes are enclose within the base unit.

Water supply lines are routed into the unit via circle opening on the back of the base.



## FLOOR ANCHOR INSTRUCTIONS



Secure the backwash on the floor by the provided floor anchors.









### **AFTERCARE INSTRUCTIONS**









Avoid the use of abrasives, bleaches or solvents



After an initial period of use, check all fastenings for any loosened screws et