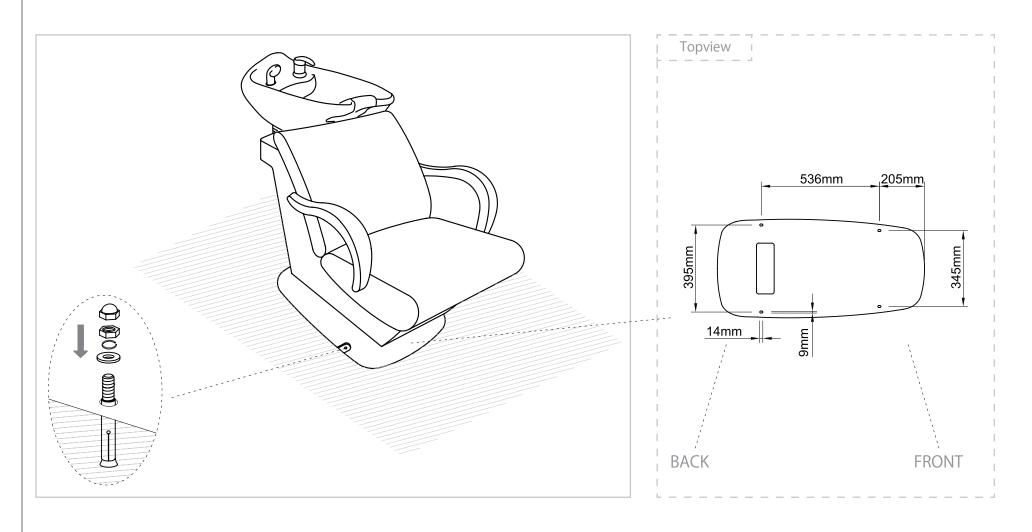

## FLOOR ANCHOR INSTRUCTIONS

Secure the backwash on the floor by the provided floor anchors.