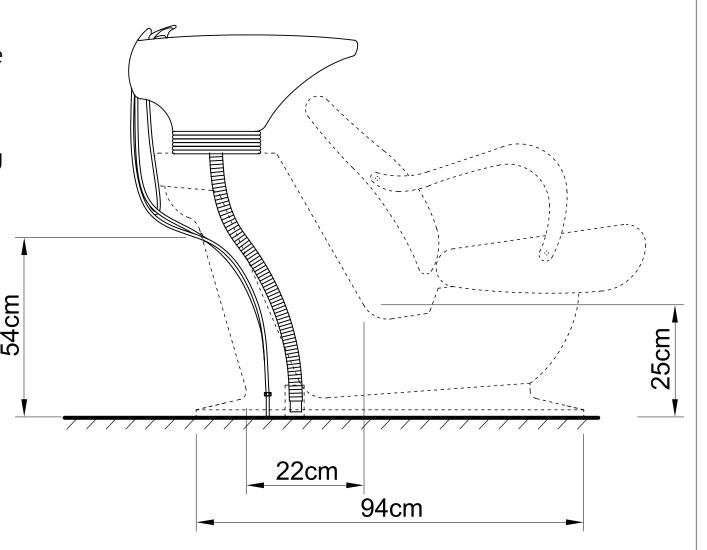

Sprayer Head Sprayer Hose (1/2 \* 120cm)

Washer & Gasket

Please leave minimum 20cm of space measuring from finished wall to the back of the sink to allow sink's tilting position.