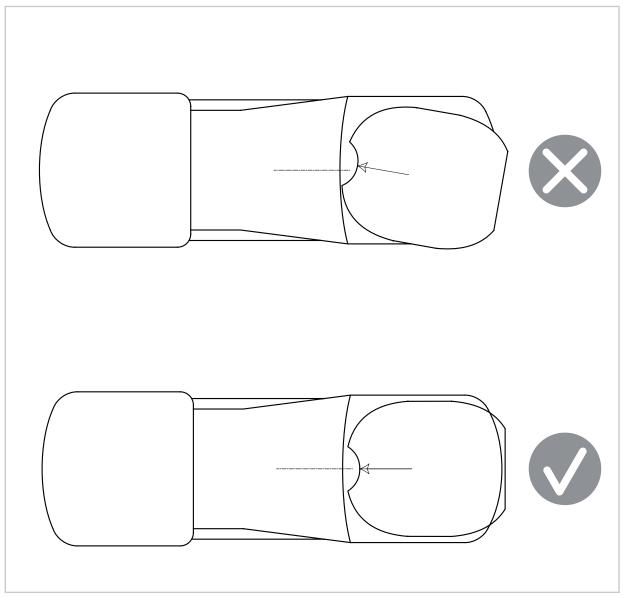

Sprayer Head Sprayer Hose (1/2 \* 120cm)

Washer & Gasket

Please leave minimum 20cm of space measuring from finished wall to the back of the sink to allow sink's tilting position.