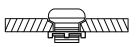

## ASSEMBLY INSTRUCTIONS Sink Assembly Instruction

## ASSEMBLY INSTRUCTIONS Sink Assembly Instruction

Undo the access panel by twisting clockwise then using the 4\* 14mm washers & gaskets provided fasten the sink to the base.