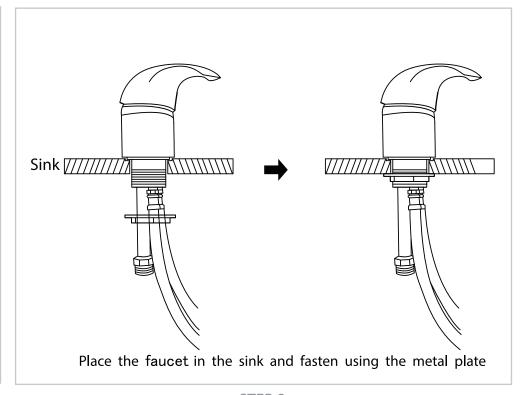

BLY INSTRUCTIONS List of Parts



Base



Faucet +
Red Hot Water Pipe (1/2 \* 100cm)+
Blue Cold Water Pipe (1/2 \* 100cm)



Floor Anchor



Sink + Drain Pipe (1+1/4" \* 100cm)



Fixed Base



Neck Rest



Sealing Ring - Spare



Sprayer Head Sprayer Hose (1/2 \* 120cm)



Washer & Gasket



Please leave minimum 20cm of space measuring from finished wall to the back of the sink to allow sink's tilting position.









## ASSEMBLY INSTRUCTIONS Tools Necessary





14mm Spanner (excluded)



## ASSEMBLY INSTRUCTIONS Sink Assembly Instruction













## ASSEMBLY INSTRUCTIONS Sink Assembly Instruction





Undo the access panel by twisting clockwise then using the 4\* 14mm washers & gaskets provided fasten the sink to the base.

## ASSEMBLY INSTRUCTIONS Tap Assembly Instruction









STEP 1 STEP 2



## ASSEMBLY INSTRUCTIONS Showerhead Assembly Instruction





Unscrew the fastener from the sprayerhead holder.







Fasten the sprayerhead holder to the sink with the fastener.

STEP 2

STEP 1







Place the sprayer hose from underneath throught the sprayerhead holder and fasten the sprayerhead to the sprayer hose.





Connect to sprayer hose to the tap shown in the diagram.









## PLUMBING INSTRUCTIONS Wall Plumbing



Wall plumbing setup: Circle opening on removable back for drain pipe exit





## PLUMBING INSTRUCTIONS Floor Plumbing

Floor plumbing setup:

All connection pipes are enclose within the base unit.

Water supply lines are routed into the unit via circle opening on the back of the base.



## FLOOR ANCHOR INSTRUCTIONS



Secure the backwash on t