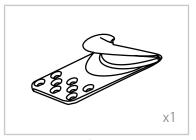

## ASSEMBLY INSTRUCTIONS List of Parts

Base

Faucet +
Red Hot Water Pipe (1/2 \* 100cm)+
Blue Cold Water Pipe (1/2 \* 100cm)

Floor Anchor

Sink + Drain Pipe (1+1/4" \* 100cm)

Fixed Base

Neck Rest

Sealing Ring - Spare

## ASSEMBLY INSTRUCTIONS Tap Assembly Instruction

STEP 1 STEP 2