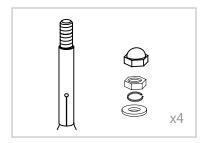

## ASSEMBLY INSTRUCTIONS Sink Assembly Instruction

Undo the access panel by twisting clockwise then using the 4\* 14mm washers & gaskets provided fasten the sink to the base.