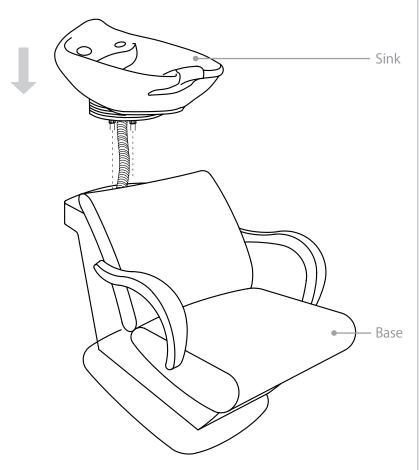

## ASSEMBLY INSTRUCTIONS List of Parts

Base

Faucet +
Red Hot Water Pipe (1/2 \* 100cm)+
Blue Cold Water Pipe (1/2 \* 100cm)

Floor Anchor

Sink + Drain Pipe (1+1/4" \* 100cm)

Fixed Base

Neck Rest

Sealing Ring - Spare

## ASSEMBLY INSTRUCTIONS Sink Assembly Instruction

## ASSEMBLY INSTRUCTIONS Sink Assembly Instruction

Undo the access panel by twisting clockwise then using the 4\* 14mm washers & gaskets provided fasten the sink to the base.