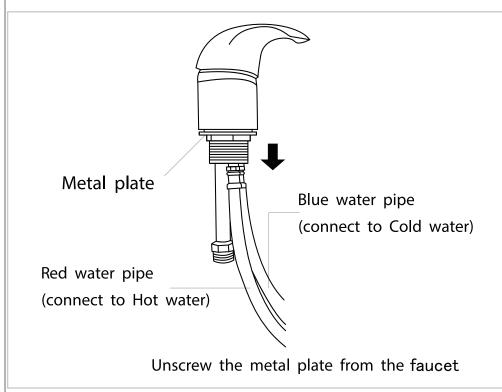

EMBLY INSTRUCTIONS List of Parts



Base



Faucet +
Red Hot Water Pipe (1/2 \* 100cm)+
Blue Cold Water Pipe (1/2 \* 100cm)



Floor Anchor



Sink + Drain Pipe (1+1/4" \* 100cm)



Fixed Base



Neck Rest



Sealing Ring - Spare



Sprayer Head Sprayer Hose (1/2 \* 120cm)



Washer & Gasket



Please leave minimum 20cm of space measuring from finished wall to the back of the sink to allow sink's tilting position.









## ASSEMBLY INSTRUCTIONS Tools Necessary





14mm Spanner (excluded)



## ASSEMBLY INSTRUCTIONS Sink Assembly Instruction













## ASSEMBLY INSTRUCTIONS Sink Assembly Instruction





Undo the access panel by twisting clockwise then using the 4\* 14mm washers & gaskets provided fasten the sink to the base.

## ASSEMBLY INSTRUCTIONS Tap Assembly Instruction









STEP 1 STEP 2



## ASSEMBLY INSTRUCTIONS Showerhead Assembly Instruction





Unscrew the fastener from the sprayerhead holder.







Fasten the sprayerhead holder to the sink with the fastener.

STEP 2

STEP 1







Place the sprayer hose from underneath throught the sprayerhead holder and fasten the sprayerhead to the sprayer hose.





Connect to sprayer hose to the tap shown in the diagram.









## PLUMBING INSTRUCTIONS Wall Plumbing



Wall plumbing setup: Circle opening on removable back for drain pipe exit





## PLUMBING INSTRUCTIONS Floor Plumbing

Floor plumbing setup:

All connection pipes are enclose within the base unit.

Water supply lines are routed into the unit via circle opening on the back of the base.



## FLOOR ANCHOR INSTRUCTIONS



Secure the backwash on