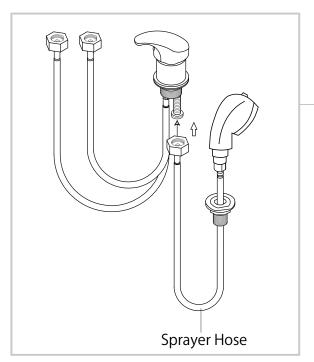

## ASSEMBLY INSTRUCTIONS Showerhead Assembly Instruction

Unscrew the fastener from the sprayerhead holder.

Fasten the sprayerhead holder to the sink with the fastener.

STEP 2

STEP 1

Place the sprayer hose from underneath throught the sprayerhead holder and fasten the sprayerhead to the sprayer hose.

Connect to sprayer hose to the tap shown in the diagram.