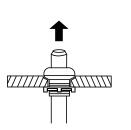

## ASSEMBLY INSTRUCTIONS Showerhead Assembly Instruction

Unscrew the fastener from the sprayerhead holder.

Fasten the sprayerhead holder to the sink with the fastener.

STEP 2

STEP 1

Place the sprayer hose from underneath throught the sprayerhead holder and fasten the sprayerhead to the sprayer hose.

Connect to sprayer hose to the tap shown in the diagram.