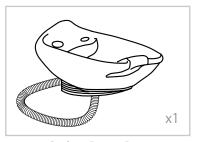

## ASSEMBLY INSTRUCTIONS List of Parts

Base

Faucet +
Red Hot Water Pipe (1/2 \* 100cm)+
Blue Cold Water Pipe (1/2 \* 100cm)

Floor Anchor

Sink + Drain Pipe (1+1/4" \* 100cm)

Fixed Base

Neck Rest

Sealing Ring - Spare

## ASSEMBLY INSTRUCTIONS Sink Assembly Instruction

## ASSEMBLY INSTRUCTIONS Sink Assembly Instruction

Undo the access panel by twisting clockwise then using the 4\* 14mm washers & gaskets provided fasten the sink to the base.