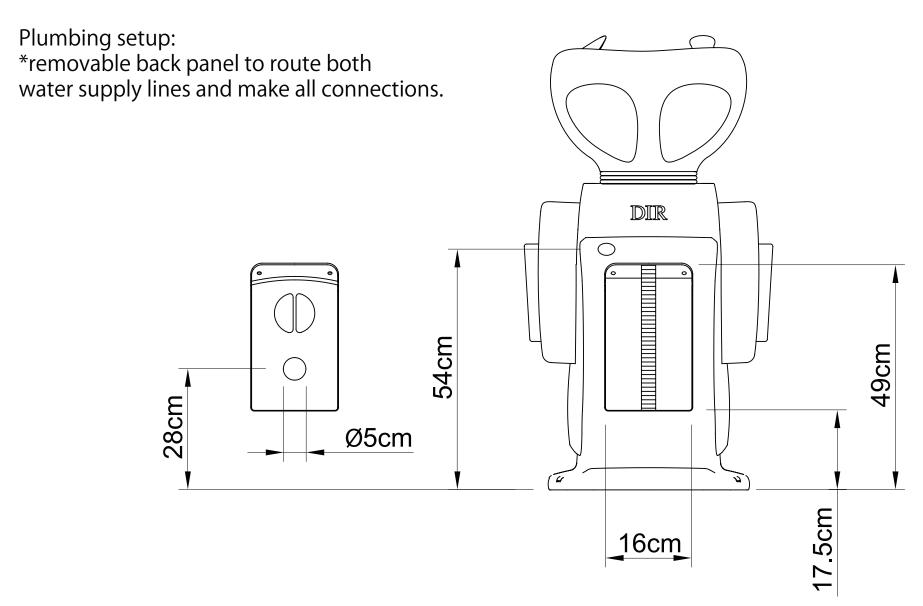

## PLUMBING INSTRUCTIONS Wall Plumbing

Wall plumbing setup: Circle opening on removable back for drain pipe exit

## PLUMBING INSTRUCTIONS Floor Plumbing

Floor plumbing setup:

All connection pipes are enclose within the base unit.

Water supply lines are routed into the unit via circle opening on the back of the base.