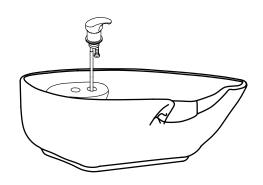

## ASSEMBLY INSTRUCTIONS Sink Assembly Instruction

## ASSEMBLY INSTRUCTIONS Sink Assembly Instruction

Undo the access panel by twisting clockwise then using the 4\* 14mm washers & gaskets provided fasten the sink to the base.