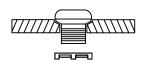

## ASSEMBLY INSTRUCTIONS Sink Assembly Instruction

## ASSEMBLY INSTRUCTIONS Sink Assembly Instruction

Undo the access panel by twisting clockwise then using the 4\* 14mm washers & gaskets provided fasten the sink to the base.