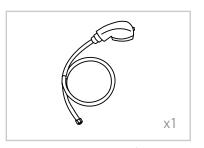

Sprayer Head Sprayer Hose (1/2 \* 120cm)

Washer & Gasket

Please leave minimum 20cm of space measuring from finished wall to the back of the sink to allow sink's tilting position.

## ASSEMBLY INSTRUCTIONS Showerhead Assembly Instruction

Unscrew the fastener from the sprayerhead holder.

Fasten the sprayerhead holder to the sink with the fastener.

STEP 2

STEP 1

Place the sprayer hose from underneath throught the sprayerhead holder and fasten the sprayerhead to the sprayer hose.

Connect to sprayer hose to the tap shown in the diagram.