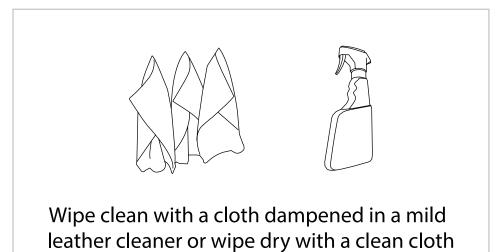

### **AFTERCARE INSTRUCTIONS**

Avoid the use of abrasives, bleaches or solvents

After an initial period of use, check all fastenings for any loosened screws etc. If found, please tightened appropriately