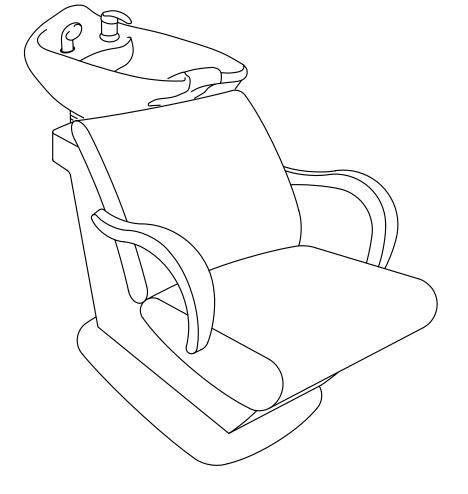

Please read the operation manual before using the product.

Please put the operation manual in the place easy for you to read and you can read it at any time.

Product Name: Beckman

Product Code: 7198

Thank you for placing your order with the DIR. Our materials inc. faux leather etc, are specially sourced to provide quality and performance, as well as meeting UK/EU safety regulations to ensure customer satisfaction.

All of our backwashes are produced with strong resilient faux leather, tested by our manufacturer to ensure strength, memory, heat resistance and stain proofing. We also fit our backwash with fire-retardant, pre-moulded memory foam to ensure continual use and sustained durability, as well as a heavy duty hydraulic base we offer a one year warranty to ensure customer confidence in our products and our company.