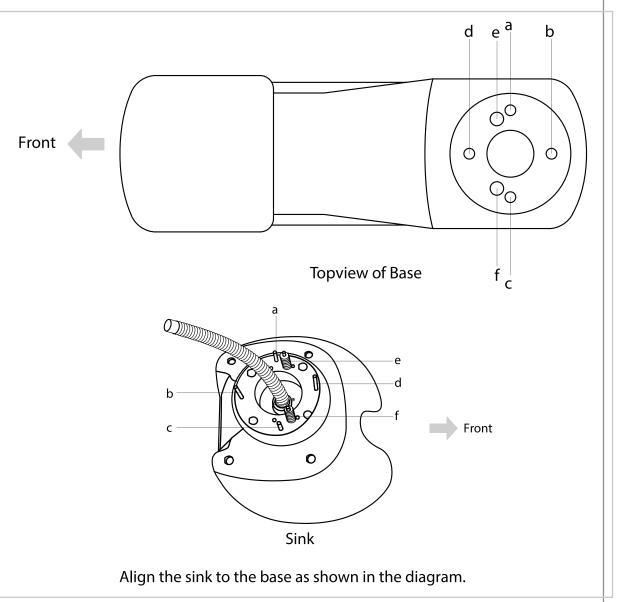

## ASSEMBLY INSTRUCTIONS Sink Assembly Instruction

## ASSEMBLY INSTRUCTIONS Sink Assembly Instruction

Undo the access panel by twisting clockwise then using the 4\* 14mm washers & gaskets provided fasten the sink to the base.