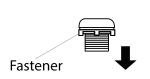

## ASSEMBLY INSTRUCTIONS Showerhead Assembly Instruction

Unscrew the fastener from the sprayerhead holder.

Fasten the sprayerhead holder to the sink with the fastener.

STEP 2

STEP 1

Place the sprayer hose from underneath throught the sprayerhead holder and fasten the sprayerhead to the sprayer hose.