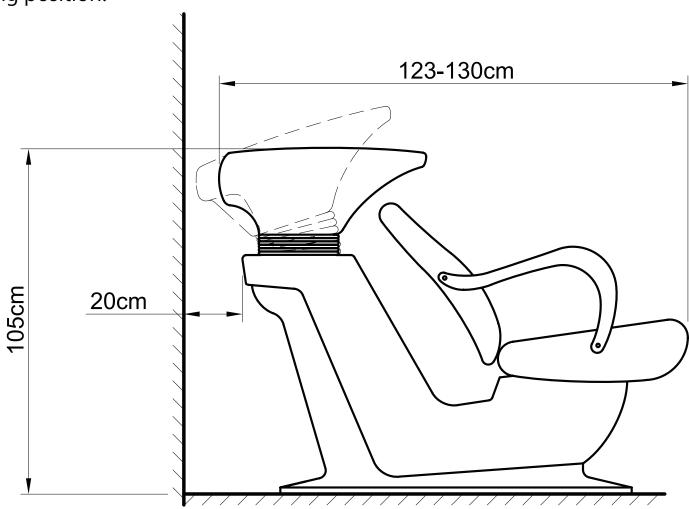

Sprayer Head Sprayer Hose (1/2 \* 120cm)

Washer & Gasket

Please leave minimum 20cm of space measuring from finished wall to the back of the sink to allow sink's tilting position.