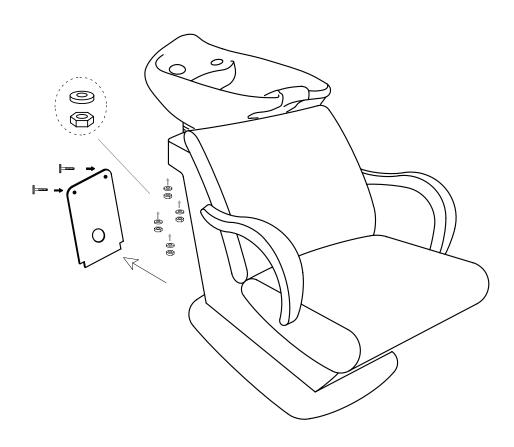

## FLOOR ANCHOR INSTRUCTIONS

Secure the backwash on the floor by the provided floor anchors.