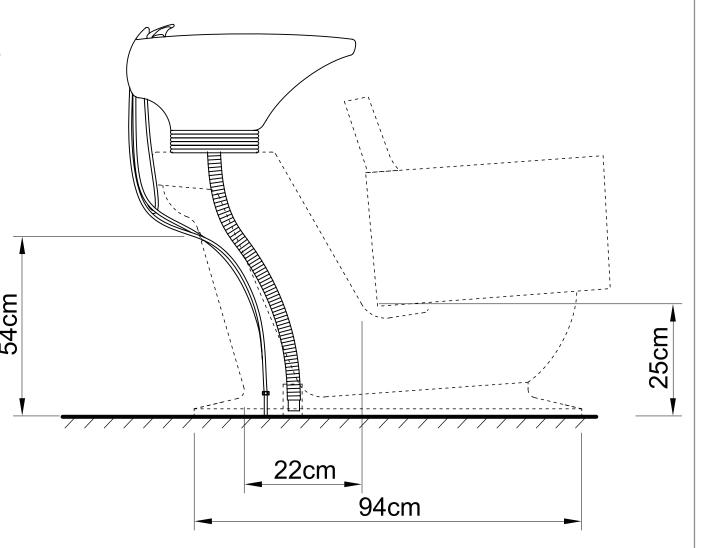

Sprayer Head Sprayer Hose (1/2 \* 120cm)

Washer & Gasket

Please leave minimum 20cm of space measuring from finished wall to the back of the sink to allow sink's tilting position.