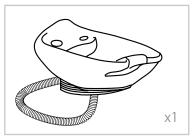

### ASSEMBLY INSTRUCTIONS List of Parts

Base

Faucet +
Red Hot Water Pipe (1/2 \* 100cm)+
Blue Cold Water Pipe (1/2 \* 100cm)

Floor Anchor

Sink + Drain Pipe (1+1/4" \* 100cm)

Fixed Base

Neck Rest

Sealing Ring - Spare