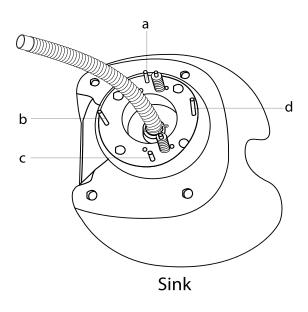

## ASSEMBLY INSTRUCTIONS Sink Assembly Instruction

## ASSEMBLY INSTRUCTIONS Sink Assembly Instruction

Undo the access panel by twisting clockwise then using the 4\* 14mm washers & gaskets provided fasten the sink to the base.