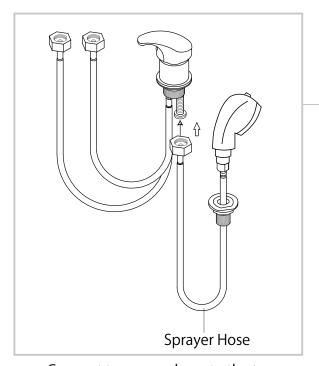

from finished wall to the back of the sink to allow sink's tilting position.







# ASSEMBLY INSTRUCTIONS Tools Necessary





14mm Spanner (excluded)



## ASSEMBLY INSTRUCTIONS Sink Assembly Instruction











## ASSEMBLY INSTRUCTIONS Sink Assembly Instruction





Undo the access panel by twisting clockwise then using the 4\* 14mm washers & gaskets provided fasten the sink to the base.

## ASSEMBLY INSTRUCTIONS Tap Assembly Instruction









STEP 1 STEP 2



## ASSEMBLY INSTRUCTIONS Showerhead Assembly Instruction





Unscrew the fastener from the sprayerhead holder.







Fasten the sprayerhead holder to the sink with the fastener.

STEP 2

STEP 1







Place the sprayer hose from underneath throught the sprayerhead holder and fasten the sprayerhead to the sprayer hose.





Connect to sprayer hose to the tap shown in the diagram.









## PLUMBING INSTRUCTIONS Wall Plumbing



Wall plumbing setup: Circle opening on removable back for drain pipe exit





## PLUMBING INSTRUCTIONS Floor Plumbing

Floor plumbing setup:

All connection pipes are enclose within the base unit.

Water supply lines are routed into the unit via circle opening on the back of the base.



### FLOOR ANCHOR INSTRUCTIONS



Secure the backwash on the floor by the provided floor anchors.









### **AFTERCARE INSTRUCTIONS**









Avoid the use of abrasives, bleaches or solvents



After an initial period of use, check all fastenings for any loosened screws etc. If found, please tightened appropriately



#### **CONTACT US**

#### DIR BIRMINGHAM (HEADQUATERS)

66 Rea Street South