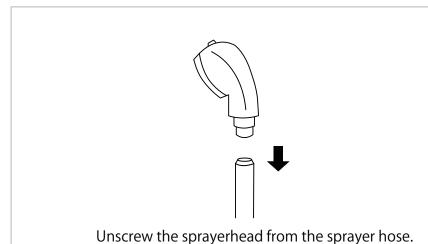

## ASSEMBLY INSTRUCTIONS Showerhead Assembly Instruction

Unscrew the fastener from the sprayerhead holder.

Fasten the sprayerhead holder to the sink with the fastener.

STEP 2

STEP 1

Place the sprayer hose from underneath throught the sprayerhead holder and fasten the sprayerhead to the sprayer hose.