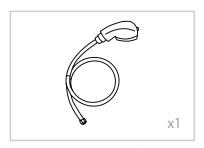

Sprayer Head Sprayer Hose (1/2 \* 120cm)

Washer & Gasket

Please leave minimum 20cm of space measuring from finished wall to the back of the sink to allow sink's tilting position.

## ASSEMBLY INSTRUCTIONS Showerhead Assembly Instruction

Unscrew the fastener from the sprayerhead holder.

Fasten the sprayerhead holder to the sink with the fastener.

STEP 2

STEP 1

Place the sprayer hose from underneath throught the sprayerhead holder and fasten the sprayerhead to the sprayer hose.