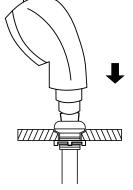

## ASSEMBLY INSTRUCTIONS Showerhead Assembly Instruction

Unscrew the fastener from the sprayerhead holder.

Fasten the sprayerhead holder to the sink with the fastener.

STEP 2

STEP 1

Place the sprayer hose from underneath throught the sprayerhead holder and fasten the sprayerhead to the sprayer hose.