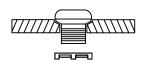

## ASSEMBLY INSTRUCTIONS Showerhead Assembly Instruction

Unscrew the fastener from the sprayerhead holder.

Fasten the sprayerhead holder to the sink with the fastener.

STEP 2

STEP 1

Place the sprayer hose from underneath throught the sprayerhead holder and fasten the sprayerhead to the sprayer hose.