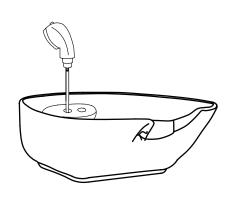

## ASSEMBLY INSTRUCTIONS Sink Assembly Instruction

## ASSEMBLY INSTRUCTIONS Sink Assembly Instruction

Undo the access panel by twisting clockwise then using the 4\* 14mm washers & gaskets provided fasten the sink to the base.