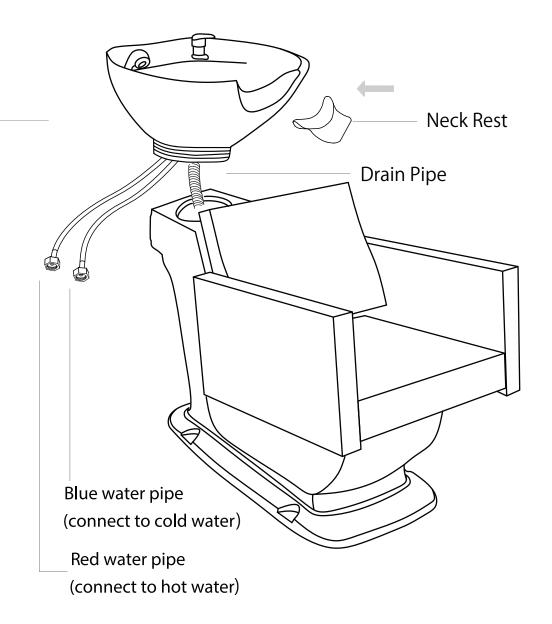

### ASSEMBLY INSTRUCTIONS List of Parts

Base

Faucet +
Red Hot Water Pipe (1/2 \* 100cm)+
Blue Cold Water Pipe (1/2 \* 100cm)

Floor Anchor

Sink + Drain Pipe (1+1/4" \* 100cm)

Fixed Base

Neck Rest

Sealing Ring - Spare

Sprayer Head Sprayer Hose (1/2 \* 120cm)

Washer & Gasket

Please leave minimum 20cm of space measuring from finished wall to the back of the sink to allow sink's tilting position.