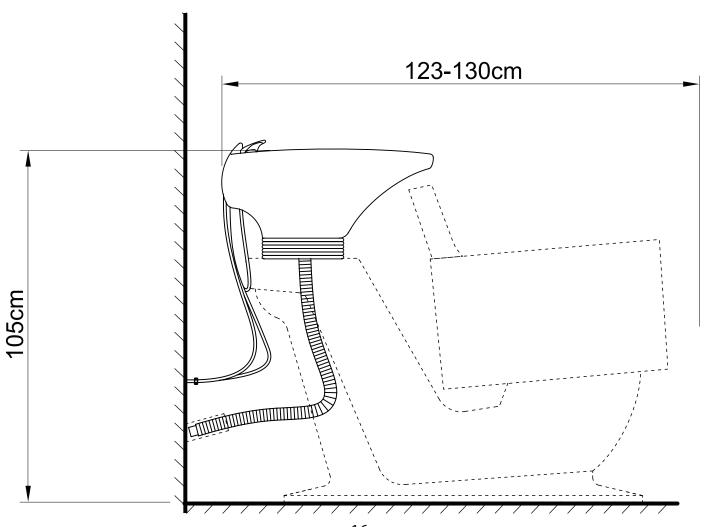

Sprayer Head Sprayer Hose (1/2 \* 120cm)

Washer & Gasket

Please leave minimum 20cm of space measuring from finished wall to the back of the sink to allow sink's tilting position.