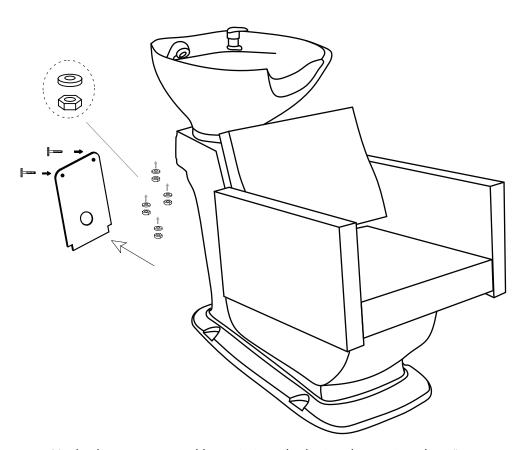

## ASSEMBLY INSTRUCTIONS Sink Assembly Instruction

Undo the access panel by twisting clockwise then using the 4\* 14mm washers & gaskets provided fasten the sink to the base.