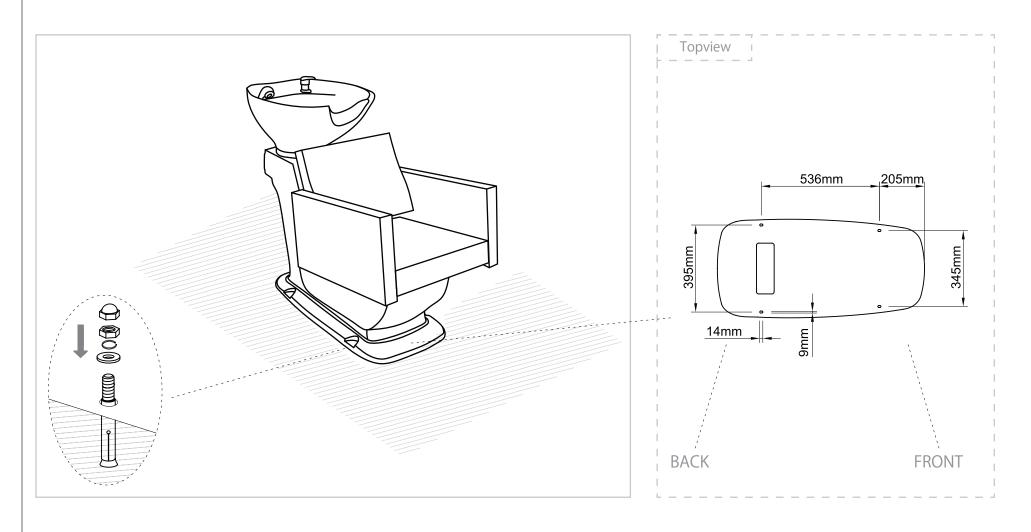

### FLOOR ANCHOR INSTRUCTIONS

Secure the backwash on the floor by the provided floor anchors.

### ASSEMBLY INSTRUCTIONS List of Parts

Base

Faucet +
Red Hot Water Pipe (1/2 \* 100cm)+
Blue Cold Water Pipe (1/2 \* 100cm)

Floor Anchor

Sink + Drain Pipe (1+1/4" \* 100cm)

Fixed Base

Neck Rest

Sealing Ring - Spare