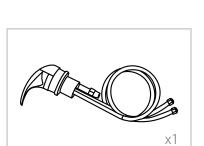

Sprayer Head Sprayer Hose (1/2 \* 120cm)

Washer & Gasket

Please leave minimum 20cm of space measuring from finished wall to the back of the sink to allow sink's tilting position.

## ASSEMBLY INSTRUCTIONS Showerhead Assembly Instruction

Unscrew the fastener from the sprayerhead holder.

Fasten the sprayerhead holder to the sink with the fastener.

STEP 2

STEP 1

Place the sprayer hose from underneath throught the sprayerhead holder and fasten the sprayerhead to the sprayer hose.

Connect to sprayer hose to the tap shown in the diagram.