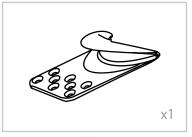

### ASSEMBLY INSTRUCTIONS List of Parts

Base

Faucet +
Red Hot Water Pipe (1/2 \* 100cm)+
Blue Cold Water Pipe (1/2 \* 100cm)

Floor Anchor

Sink + Drain Pipe (1+1/4" \* 100cm)

Fixed Base

Neck Rest

Sealing Ring - Spare

Sprayer Head Sprayer Hose (1/2 \* 120cm)

Washer & Gasket

Please leave minimum 20cm of space measuring from finished wall to the back of the sink to allow sink's tilting position.