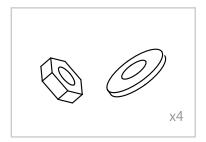

### ASSEMBLY INSTRUCTIONS List of Parts

Base

Faucet +
Red Hot Water Pipe (1/2 \* 100cm)+
Blue Cold Water Pipe (1/2 \* 100cm)

Floor Anchor

Sink + Drain Pipe (1+1/4" \* 100cm)

Fixed Base

Neck Rest

Sealing Ring - Spare

Sprayer Head Sprayer Hose (1/2 \* 120cm)

Washer & Gasket

Please leave minimum 20cm of space measuring from finished wall to the back of the sink to allow sink's tilting position.