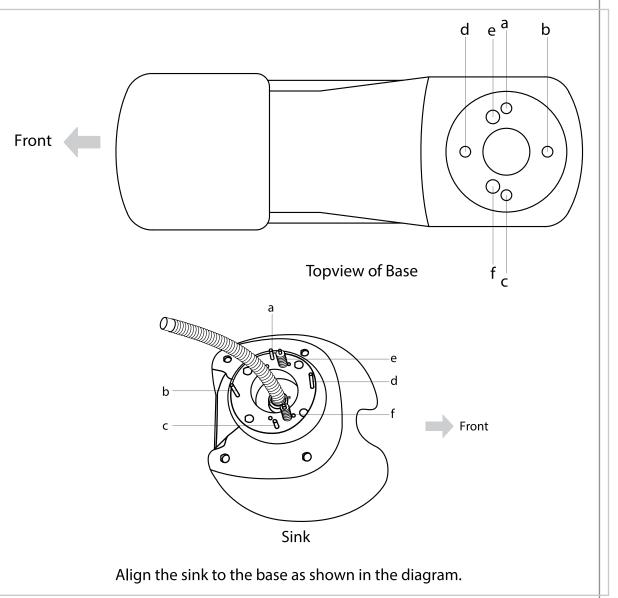

## ASSEMBLY INSTRUCTIONS Sink Assembly Instruction

## ASSEMBLY INSTRUCTIONS Sink Assembly Instruction

Undo the access panel by twisting clockwise then using the 4\* 14mm washers & gaskets provided fasten the sink to the base.