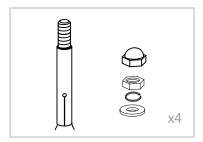

### ASSEMBLY INSTRUCTIONS List of Parts

Base

Faucet +
Red Hot Water Pipe (1/2 \* 100cm)+
Blue Cold Water Pipe (1/2 \* 100cm)

Floor Anchor

Sink + Drain Pipe (1+1/4" \* 100cm)

Fixed Base

Neck Rest

Sealing Ring - Spare

## ASSEMBLY INSTRUCTIONS Sink Assembly Instruction

Undo the access panel by twisting clockwise then using the 4\* 14mm washers & gaskets provided fasten the sink to the base.