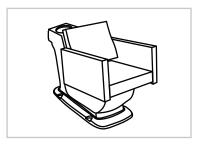

### ASSEMBLY INSTRUCTIONS List of Parts

Base

Faucet +
Red Hot Water Pipe (1/2 \* 100cm)+
Blue Cold Water Pipe (1/2 \* 100cm)

Floor Anchor

Sink + Drain Pipe (1+1/4" \* 100cm)

Fixed Base

Neck Rest

Sealing Ring - Spare

## ASSEMBLY INSTRUCTIONS Sink Assembly Instruction

## ASSEMBLY INSTRUCTIONS Sink Assembly Instruction

Undo the access panel by twisting clockwise then using the 4\* 14mm washers & gaskets provided fasten the sink to the base.