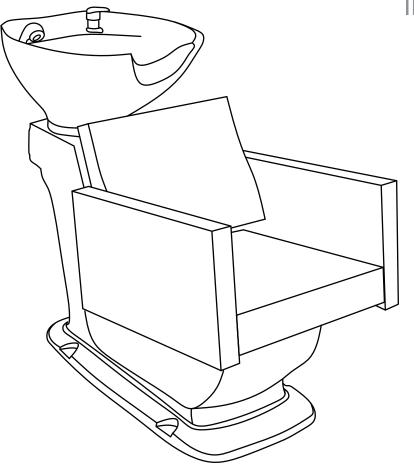

Please read the operation manual before using the product.

Please put the operation manual in the place easy for you to read and you can read it at any time.

**Product Name: Takaran** 

Product Code: 7288

Thank you for placing your order with the DIR. Our materials inc. faux leather etc, are specially sourced to provide quality and performance, as well as meeting UK/EU safety regulations to ensure customer satisfaction.

All of our backwashes are produced with strong resilient faux leather, tested by our manufacturer to ensure strength, memory, heat resistance and stain proofing. We also fit our backwash with fire-retardant, pre-moulded memory foam to ensure continual use and sustained durability, as well as a heavy duty hydraulic base we offer a one year warranty to ensure customer confidence in our products and our company.