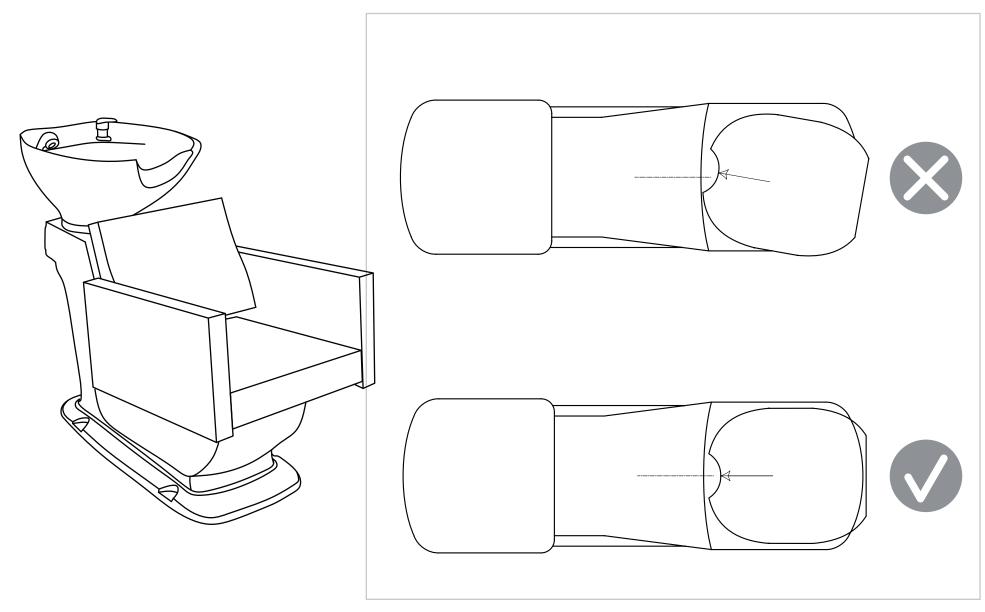

## ASSEMBLY INSTRUCTIONS Sink Assembly Instruction

## ASSEMBLY INSTRUCTIONS Sink Assembly Instruction

Undo the access panel by twisting clockwise then using the 4\* 14mm washers & gaskets provided fasten the sink to the base.