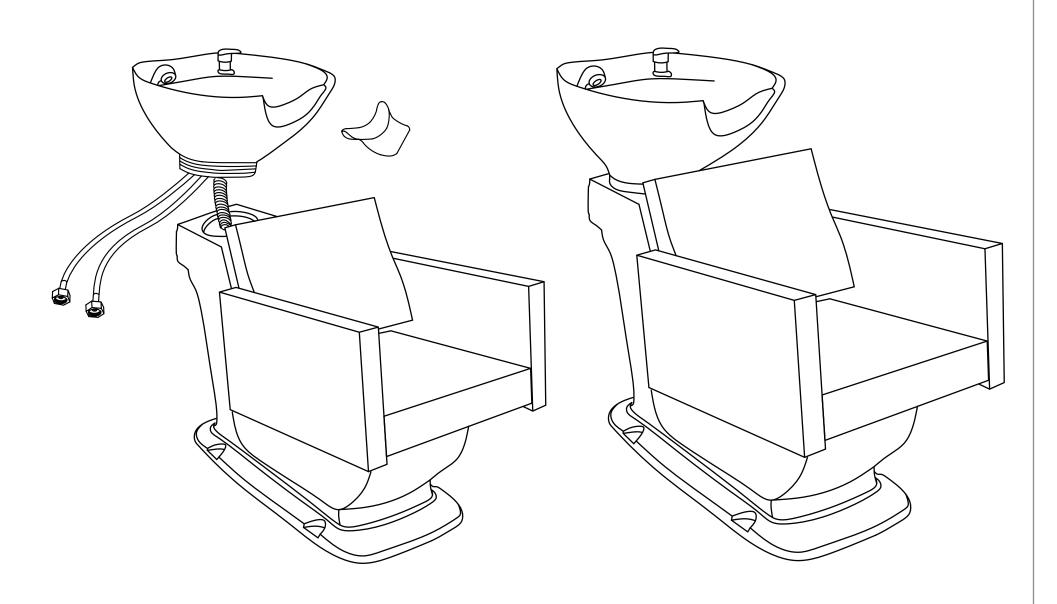

## ASSEMBLY INSTRUCTIONS Sink Assembly Instruction

## ASSEMBLY INSTRUCTIONS Sink Assembly Instruction

Undo the access panel by twisting clockwise then using the 4\* 14mm washers & gaskets provided fasten the sink to the base.