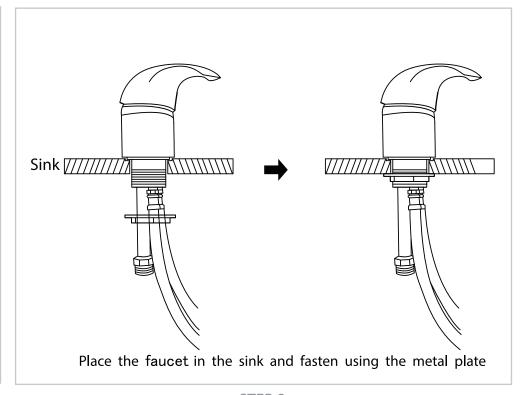

ASSEMBLY INSTRUCTIONS List of Parts



Base



Faucet +
Red Hot Water Pipe (1/2 \* 100cm)+
Blue Cold Water Pipe (1/2 \* 100cm)



Floor Anchor



Sink + Drain Pipe (1+1/4" \* 100cm)



Fixed Base



Neck Rest



Sealing Ring - Spare



Sprayer Head Sprayer Hose (1/2 \* 120cm)



Washer & Gasket



Please leave minimum 20cm of space measuring from finished wall to the back of the sink to allow sink's tilting position.







# ASSEMBLY INSTRUCTIONS Tools Necessary





14mm Spanner (excluded)



## ASSEMBLY INSTRUCTIONS Sink Assembly Instruction











## ASSEMBLY INSTRUCTIONS Sink Assembly Instruction





Undo the access panel by twisting clockwise then using the 4\* 14mm washers & gaskets provided fasten the sink to the base.

## ASSEMBLY INSTRUCTIONS Tap Assembly Instruction









STEP 1 STEP 2



## ASSEMBLY INSTRUCTIONS Showerhead Assembly Instruction





Unscrew the fastener from the sprayerhead holder.







Fasten the sprayerhead holder to the sink with the fastener.

STEP 2

STEP 1







Place the sprayer hose from underneath throught the sprayerhead holder and fasten the sprayerhead to the sprayer hose.





Connect to sprayer hose to the tap shown in the diagram.









## PLUMBING INSTRUCTIONS Wall Plumbing



Wall plumbing setup: Circle opening on removable back for drain pipe exit





## PLUMBING INSTRUCTIONS Floor Plumbing

Floor plumbing setup:

All connection pipes are enclose within the base unit.

Water supply lines are routed into the unit via circle opening on the back of the base.



### FLOOR ANCHOR INSTRUCTIONS



Secure the backwash on