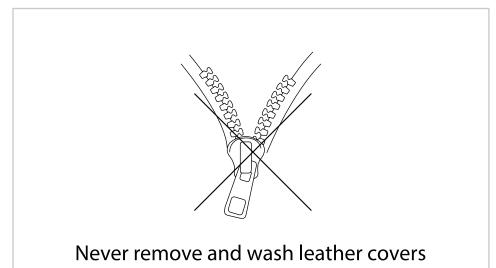

### **AFTERCARE INSTRUCTIONS**

Avoid the use of abrasives, bleaches or solvents

After an initial period of use, check all fastenings for any loosened screws etc. If found, please tightened appropriately