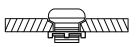

## ASSEMBLY INSTRUCTIONS Showerhead Assembly Instruction

Unscrew the fastener from the sprayerhead holder.

Fasten the sprayerhead holder to the sink with the fastener.

STEP 2

STEP 1

Place the sprayer hose from underneath throught the sprayerhead holder and fasten the sprayerhead to the sprayer hose.