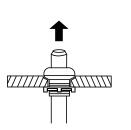

## ASSEMBLY INSTRUCTIONS Showerhead Assembly Instruction

Unscrew the fastener from the sprayerhead holder.

Fasten the sprayerhead holder to the sink with the fastener.

STEP 2

STEP 1

Place the sprayer hose from underneath throught the sprayerhead holder and fasten the sprayerhead to the sprayer hose.