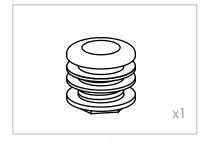

### ASSEMBLY INSTRUCTIONS List of Parts

Base

Faucet +
Red Hot Water Pipe (1/2 \* 100cm)+
Blue Cold Water Pipe (1/2 \* 100cm)

Floor Anchor

Sink + Drain Pipe (1+1/4" \* 100cm)

Fixed Base

Neck Rest

Sealing Ring - Spare