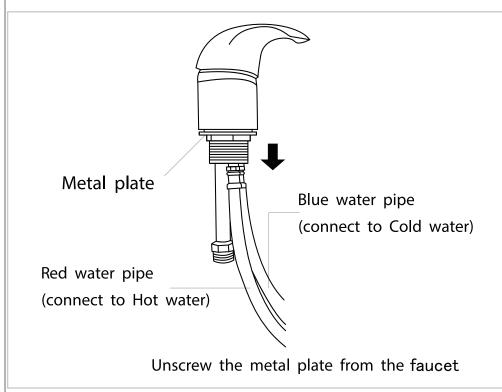

# ASSEMBLY INSTRUCTIONS List of Parts



Base



Faucet +
Red Hot Water Pipe (1/2 \* 100cm)+
Blue Cold Water Pipe (1/2 \* 100cm)



Floor Anchor



Sink + Drain Pipe (1+1/4" \* 100cm)



Fixed Base



Neck Rest



Sealing Ring - Spare



Sprayer Head Sprayer Hose (1/2 \* 120cm)



Washer & Gasket



Please leave minimum 20cm of space measuring from finished wall to the back of the sink to allow sink's tilting position.







# ASSEMBLY INSTRUCTIONS Tools Necessary





14mm Spanner (excluded)



## ASSEMBLY INSTRUCTIONS Sink Assembly Instruction











## ASSEMBLY INSTRUCTIONS Sink Assembly Instruction





Undo the access panel by twisting clockwise then using the 4\* 14mm washers & gaskets provided fasten the sink to the base.

## ASSEMBLY INSTRUCTIONS Tap Assembly Instruction









STEP 1 STEP 2



## ASSEMBLY INSTRUCTIONS Showerhead Assembly Instruction





Unscrew the fastener from the sprayerhead holder.







Fasten the sprayerhead holder to the sink with the fastener.

STEP 2

STEP 1







Place the sprayer hose from underneath throught the sprayerhead holder and fasten the sprayerhead to the sprayer hose.





Connect to sprayer hose to the tap shown in the diagram.









## PLUMBING INSTRUCTIONS Wall Plumbing



Wall plumbing setup: Circle opening on removable back for drain pipe exit





## PLUMBING INSTRUCTIONS Floor Plumbing

Floor plumbing setup:

All connection pipes are enclose within the base unit.

Water supply lines are routed into the unit via circle opening on the back of the base.



### FLOOR ANCHOR INSTRUCTIONS



Secure the backwash o