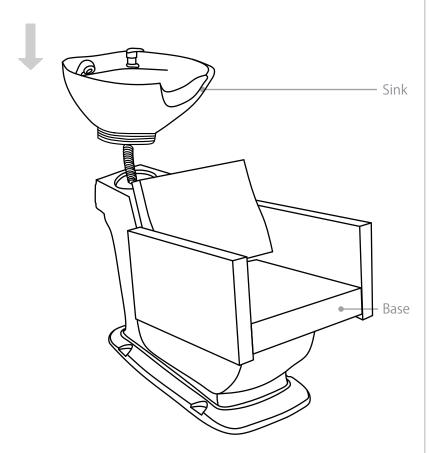

### ASSEMBLY INSTRUCTIONS List of Parts

Base

Faucet +
Red Hot Water Pipe (1/2 \* 100cm)+
Blue Cold Water Pipe (1/2 \* 100cm)

Floor Anchor

Sink + Drain Pipe (1+1/4" \* 100cm)

Fixed Base

Neck Rest

Sealing Ring - Spare