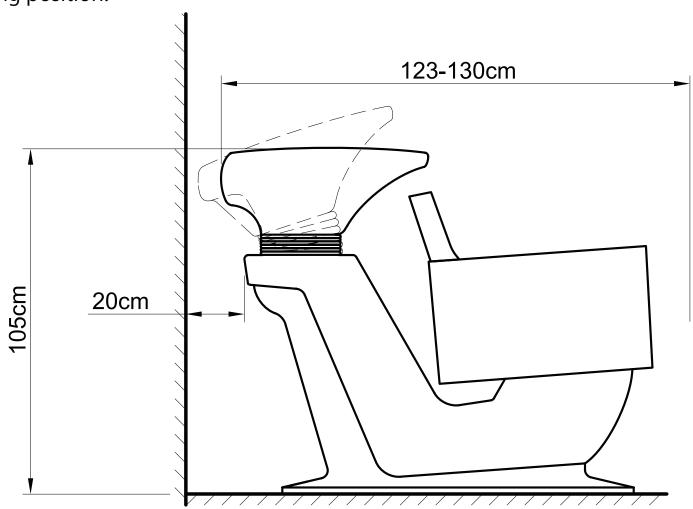

Sprayer Head Sprayer Hose (1/2 \* 120cm)

Washer & Gasket

Please leave minimum 20cm of space measuring from finished wall to the back of the sink to allow sink's tilting position.