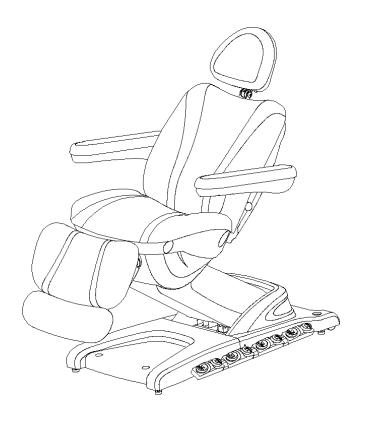

Please read the operation manual before using the product.

Please put the operation manual in the place easy for you to read and you can read it at any time.

**Product Name: APOLLO** 

Product Code: 8716

Thank you for placing your order with the DIR In Reality Group. Our materials inc. faux leather etc, are specially sourced to provide quality and performance, as well as meeting UK/EU safety regulations to ensure customer satisfaction.

## ASSEMBLY INSTRUCTIONS Technical data

| Measurement      | 1790x845x610-910mm           |
|------------------|------------------------------|
| Maximum load     | 350kg                        |
| Net weight       | 73.5kg                       |
| Hydraulic height | 610-910mm                    |
| Input voltage    | AC100~130V/220~240 , 50/60Hz |
| Output voltage   | DC 24V                       |