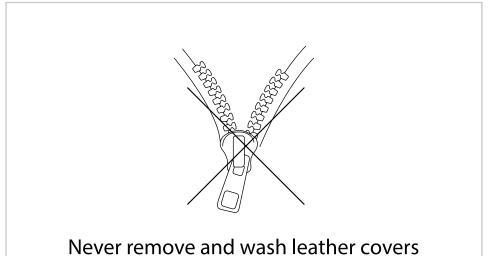

### AFTERCARE INSTRUCTIONS

Wipe clean with a cloth dampened in a mild leather cleaner or wipe dry with a clean cloth

Avoid the use of abrasives, bleaches or solvents

After an initial period of use, check all fastenings for any loosened screws etc. If found, please tightened appropriately