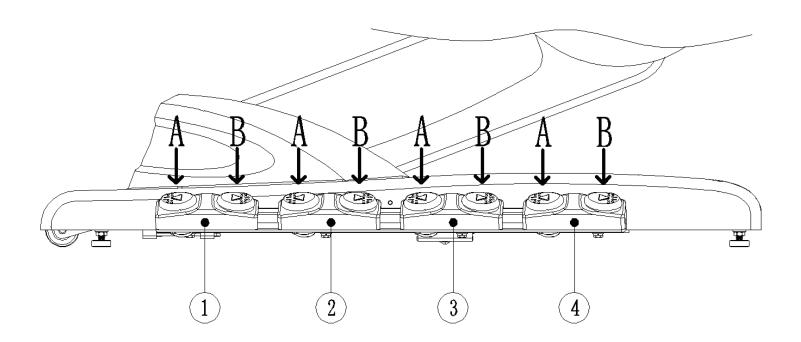

## ASSEMBLY INSTRUCTIONS Pedal control method

Please make sure the unit is turned ON before operating all adjustments.

## ASSEMBLY INSTRUCTIONS Height adjustment

Pedal Control #1 controls the bed's height adjustment, step on A & B to raise or lower the bed.

## ASSEMBLY INSTRUCTIONS Backrest adjustment

Step on A or B on the pedal control #2 to adjust the angel of the backrest, as shown in below picture

## ASSEMBLY INSTRUCTIONS Seat tilt/recline adjustment

Step on A or B on the pedal control #3 to adjust the incline angel of the seat, as shown in below picture

## ASSEMBLY INSTRUCTIONS Footrest adjustment

Step on A or B on the pedal control #4 to adjust the incline angel of the footrest, as shown in below picture