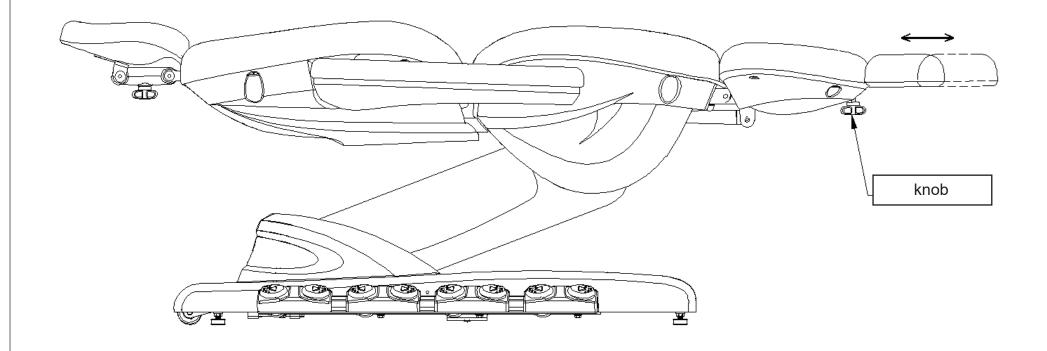

## ASSEMBLY INSTRUCTIONS Footrest extension adjustment

Adjust the extension of the footrest by loosening the knob under the footrest, as below picture shown.