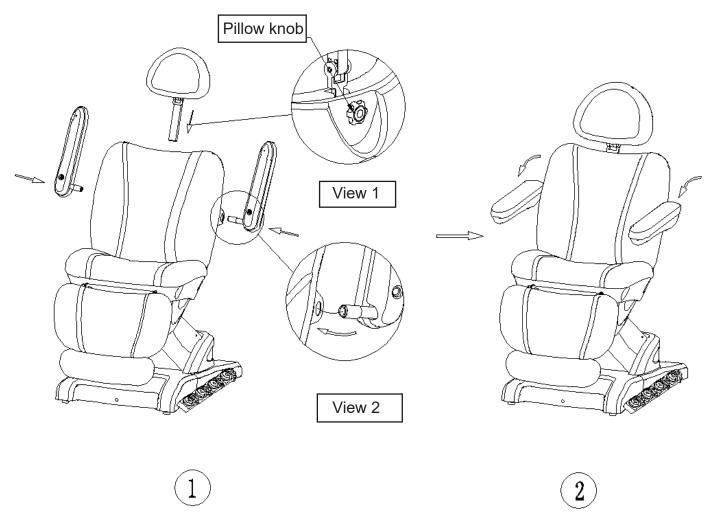

## ASSEMBLY INSTRUCTIONS Instructions

- (1) Install the pillow, connect it to the bed, loosen the knob to adjust the height of the pillow, as shown in picture1.
- (2) Install the armrests, connect the bar of left and right armrests with the inner pin of the bed, rotate the armrests by 90 degrees counterclockwise, as shown in picture 2.

## ASSEMBLY INSTRUCTIONS The pillow adjustment

The height of the pillow can be adjusted by loosening knob A. You can rotate or flip over the pillow by loosen the knob B, as shown in below picture.