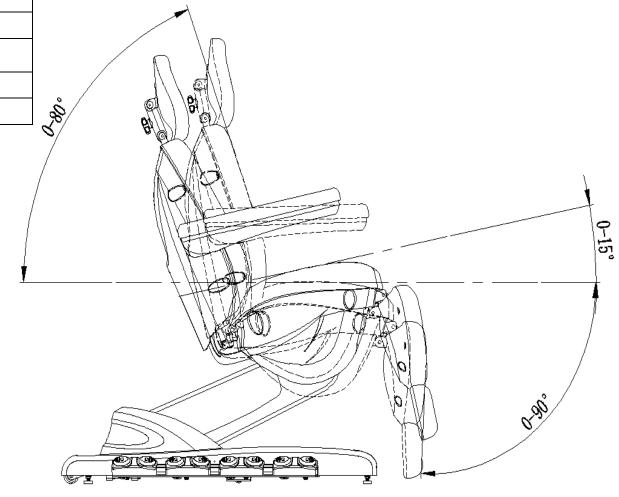

## ASSEMBLY INSTRUCTIONS Backrest adjustment

Step on A or B on the pedal control #2 to adjust the angel of the backrest, as shown in below picture

## ASSEMBLY INSTRUCTIONS Seat tilt/recline adjustment

Step on A or B on the pedal control #3 to adjust the incline angel of the seat, as shown in below picture

## ASSEMBLY INSTRUCTIONS Footrest adjustment

Step on A or B on the pedal control #4 to adjust the incline angel of the footrest, as shown in below picture