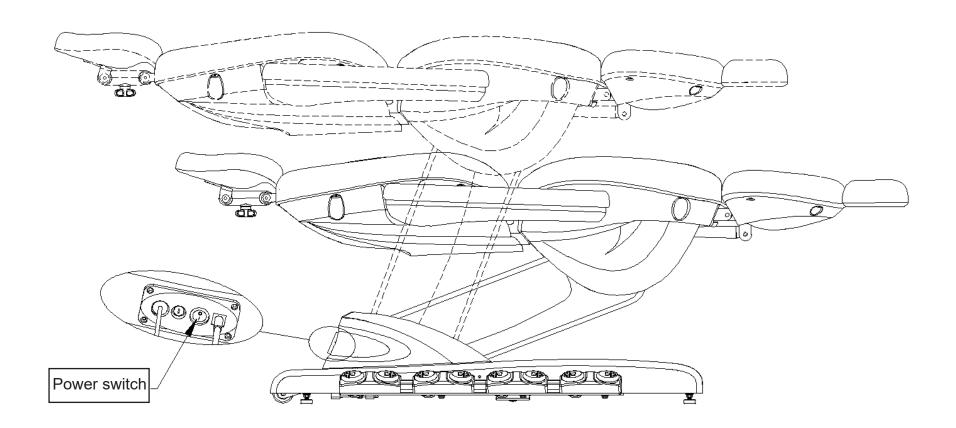

### ASSEMBLY INSTRUCTIONS Control panel

Introduction for control panel

Press button ① to power ON the bed and be able to use all controls. Press ① again to power OFF the bed and the bed will return to its original state.