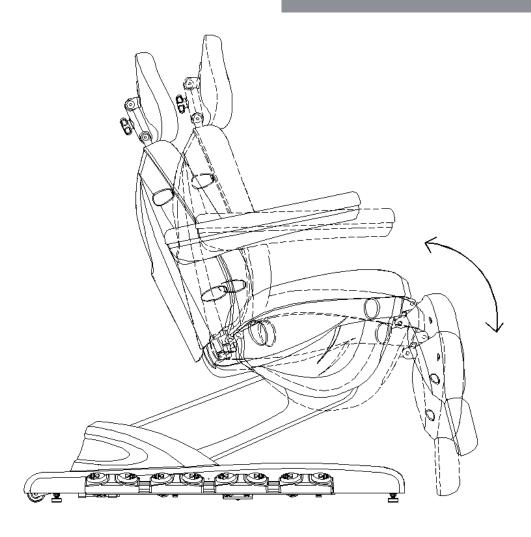

## ASSEMBLY INSTRUCTIONS Seat tilt/recline adjustment

Step on A or B on the pedal control #3 to adjust the incline angel of the seat, as shown in below picture