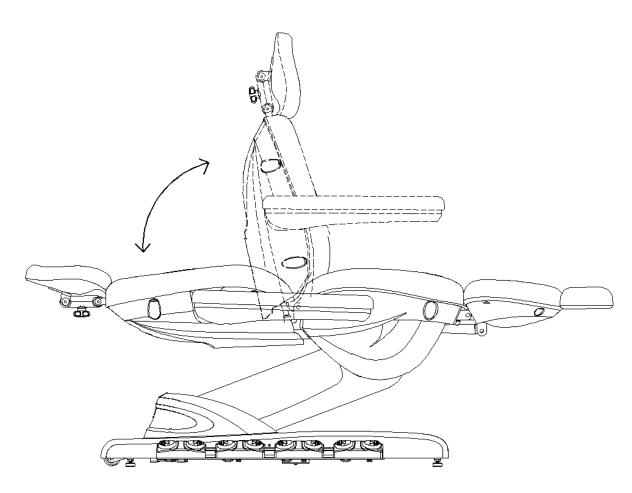

## ASSEMBLY INSTRUCTIONS Backrest adjustment

Step on A or B on the pedal control #2 to adjust the angel of the backrest, as shown in below picture