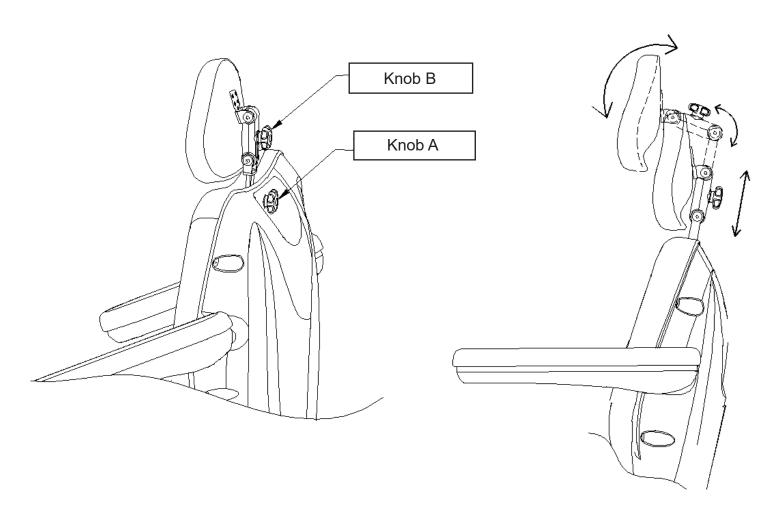

## ASSEMBLY INSTRUCTIONS The pillow adjustment

The height of the pillow can be adjusted by loosening knob A. You can rotate or flip over the pillow by loosen the knob B, as shown in below picture.