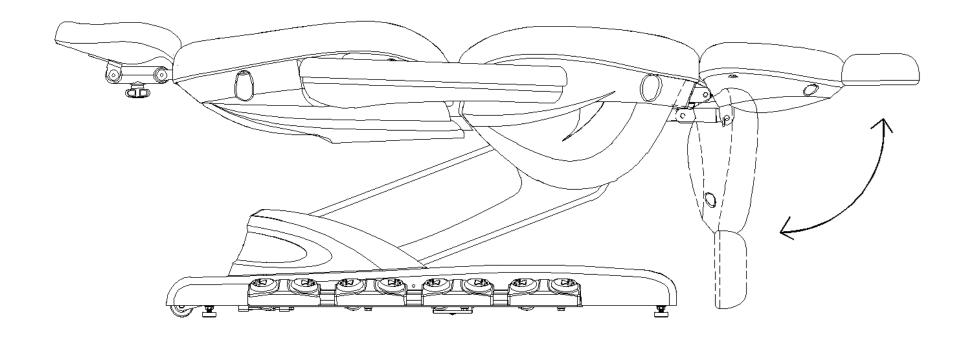

## ASSEMBLY INSTRUCTIONS Footrest adjustment

Step on A or B on the pedal control #4 to adjust the incline angel of the footrest, as shown in below picture