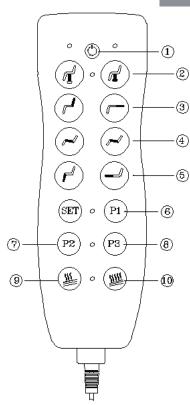

### ASSEMBLY INSTRUCTIONS Control panel

Introduction for control panel

Press button ① to power ON the bed and be able to use all controls. Press ① again to power OFF the bed and the bed will return to its original state.

Press button ② to adjust the whole bed up and down.

Press button ③ to adjust the backrest up and down.

Press button 4 to adjust the incline angle for the seat.

Press button ⑤ to adjust the footrest up and down

Press button ⑥-⑧ for your pre-set preferred height & chair position, you can preset up to 3 different pre-set positions

Press button 9 to turn off the heating function.

Press button 10 to turn on the heating function.