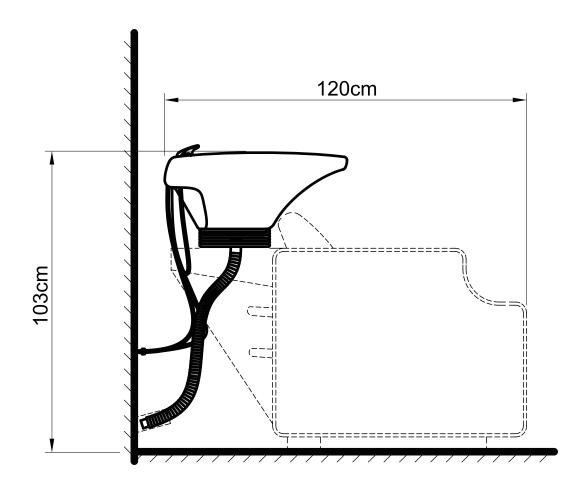

#### PLUMBING INSTRUCTIONS Wall Plumbing

Wall plumbing setup: Circle opening on removable back for drain pipe exit