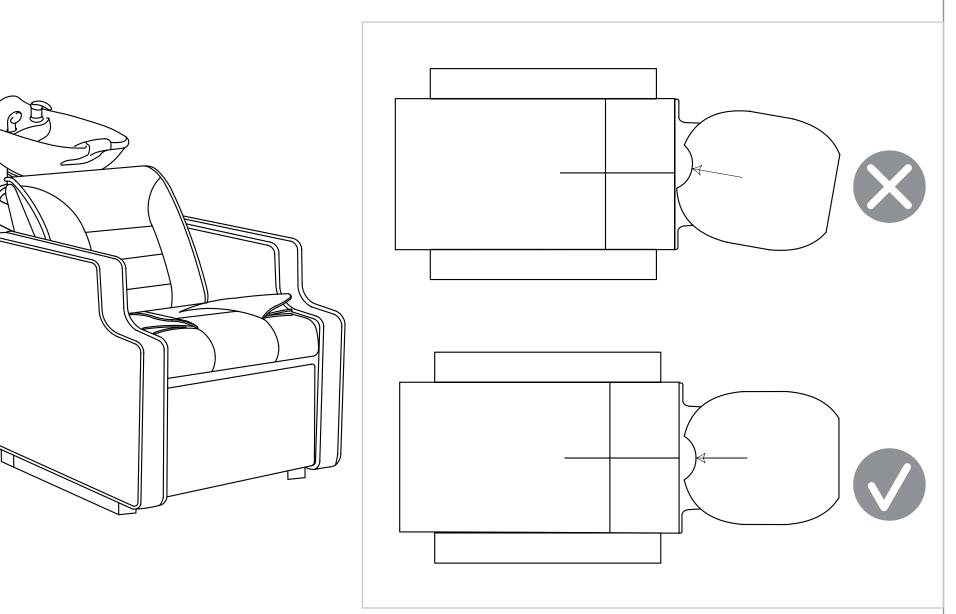

-Adenauer-Straße 25<br>50996 Köln<br>Germany<br><br>Tel:<br>+ 49 (0) 221 4678 0417<br><br>Email:<br>sales@dirgroup.de | Unit 5 Block E,<br>Riverview Business Park,<br>Nangor Road, Dublin 12<br>Republic of Ireland<br><br>Tel:<br>+353 (01) 429 7969<br><br>Email:<br>sales.ireland@dirgroup.ie | 广东伊众健康科技有限公司<br>Guangdong Yizhong technology co Ltd<br>地址:<br>广东顺德龙江龙峰大道38号<br><br>全国统一热线:<br>+400 865 5603<br><br>邮箱:<br>sales@dirchina.cn |



#### ASSEMBLY INSTRUCTIONS List of Parts





Washer & Gasket



Please leave minimum 20cm of space measuring from finished wall to the back of the sink to allow sink's tilting position.



6





# ASSEMBLY INSTRUCTIONS Tools Necessary





14mm Spanner (included)

5mm Alley Key (included)











#### ASSEMBLY INSTRUCTIONS Sink Assembly Instruction









#### ASSEMBLY INSTRUCTIONS Sink Assembly Instruction



а

Sink



Undo the access panel by twisting clockwise then using the 4\* 14mm washers & gaskets provided fasten the sink to the base.





#### ASSEMBLY INSTRUCTION Faucet Assembly Instruction



#### ASSEMBLY INSTRUCTIONS Sprayerhead Assembly Instruction









Connect to sprayer hose to the tap shown in the diagram.



## PLUMBING INSTRUCTIONS



Plumbing setup: \*removable back panel to route both water supply lines and make all connections.





#### PLUMBING INSTRUCTIONS Wall Plumbing

Wall plumbing setup: Circle opening on removable back for drain pipe exit



#### PLUMBING INSTRUCTIONS Floor Plumbing



Floor plumbing setup:

All connection pipes are enclose within the base unit.

Water supply lines are routed into the uni