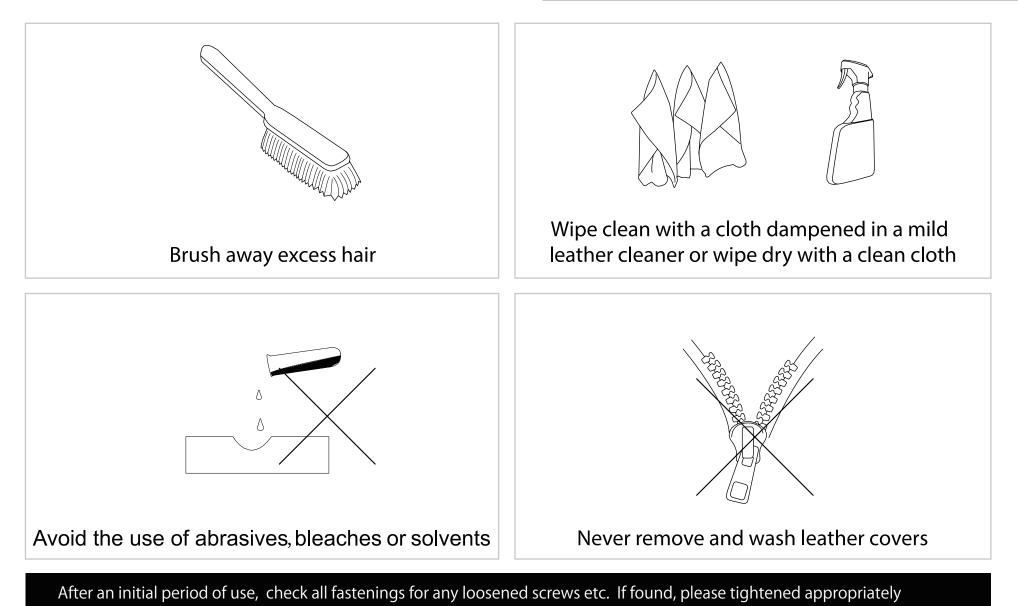

SSEMBLY INSTRUCTION Faucet Assembly Instruction



#### ASSEMBLY INSTRUCTIONS Sprayerhead Assembly Instruction









Connect to sprayer hose to the tap shown in the diagram.



## PLUMBING INSTRUCTIONS



Plumbing setup: \*removable back panel to route both water supply lines and make all connections.





#### PLUMBING INSTRUCTIONS Wall Plumbing

Wall plumbing setup: Circle opening on removable back for drain pipe exit



#### PLUMBING INSTRUCTIONS Floor Plumbing



Floor plumbing setup:

All connection pipes are enclose within the base unit.

Water supply lines are routed into the unit via circle opening on the back of the base.





## FLOOR ANCHOR INSTRUCTIONS

Secure the backwash on the floor by the provided floor anchors.



# ASSEMBLY COMPLETE







#### AFTERCARE INSTRUCTIONS



# CONTACT US



| DIR BIRMINGHAM (HEADQUATERS)                                                                                                                                                                                                  | DIR NEW YORK                                                                                                                                                                                                 | DIR IRELAND                                                                                                                                                                               |  |
|-------------------------------------------------------------------------------------------------------------------------------------------------------------