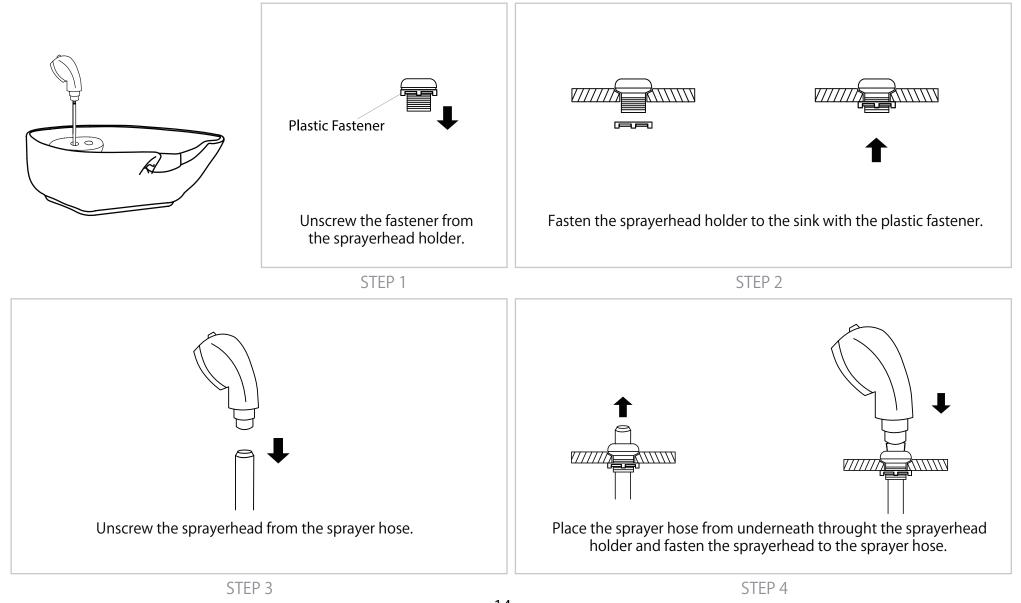

#### ASSEMBLY INSTRUCTIONS Sprayerhead Assembly Instruction

Connect to sprayer hose to the tap shown in the diagram.