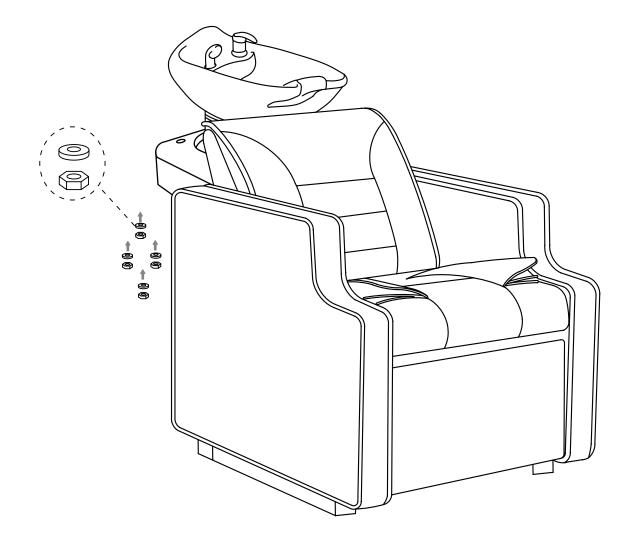

#### ASSEMBLY INSTRUCTIONS Sink Assembly Instruction

#### ASSEMBLY INSTRUCTIONS Sink Assembly Instruction

а

Sink

Undo the access panel by twisting clockwise then using the 4\* 14mm washers & gaskets provided fasten the sink to the base.