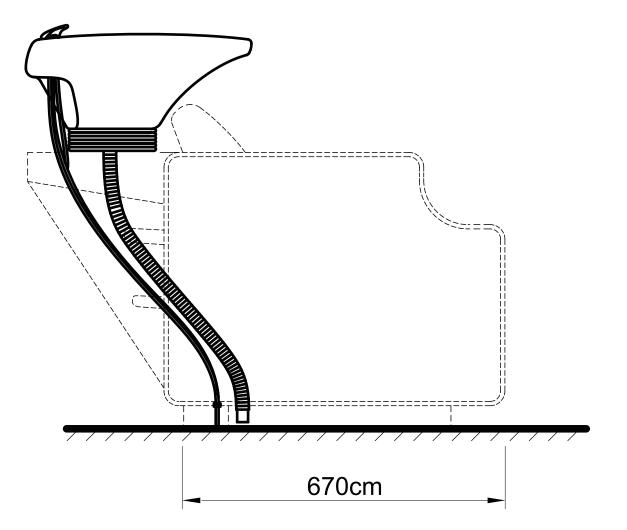

#### PLUMBING INSTRUCTIONS Floor Plumbing

Floor plumbing setup:

All connection pipes are enclose within the base unit.

Water supply lines are routed into the unit via circle opening on the back of the base.