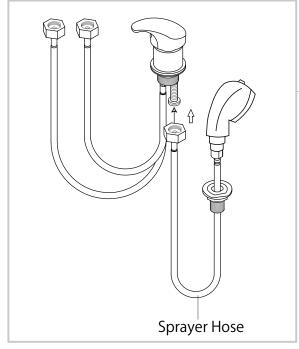

#### ASSEMBLY INSTRUCTIONS Sprayerhead Assembly Instruction

Connect to sprayer hose to the tap shown in the diagram.