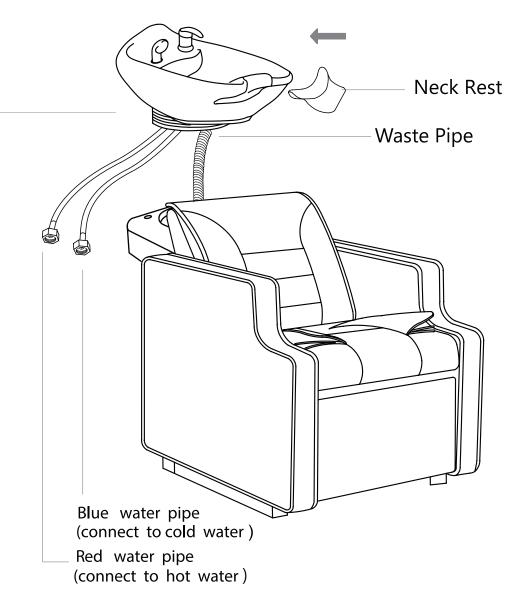

## PLUMBING INSTRUCTIONS

Plumbing setup: \*removable back panel to route both water supply lines and make all connections.

#### PLUMBING INSTRUCTIONS Wall Plumbing

Wall plumbing setup: Circle opening on removable back for drain pipe exit

#### PLUMBING INSTRUCTIONS Floor Plumbing

Floor plumbing setup:

All connection pipes are enclose within the base unit.

Water supply lines are routed into the unit via circle opening on the back of the base.