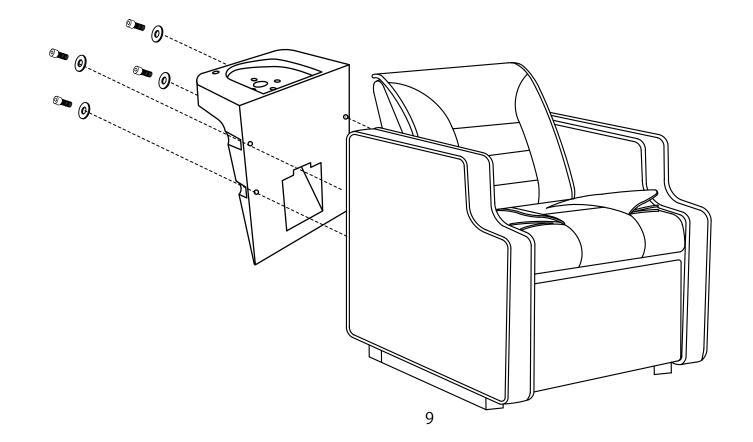

#### ASSEMBLY INSTRUCTIONS Sink Assembly Instruction

а

Sink

Undo the access panel by twisting clockwise then using the 4\* 14mm washers & gaskets provided fasten the sink to the base.