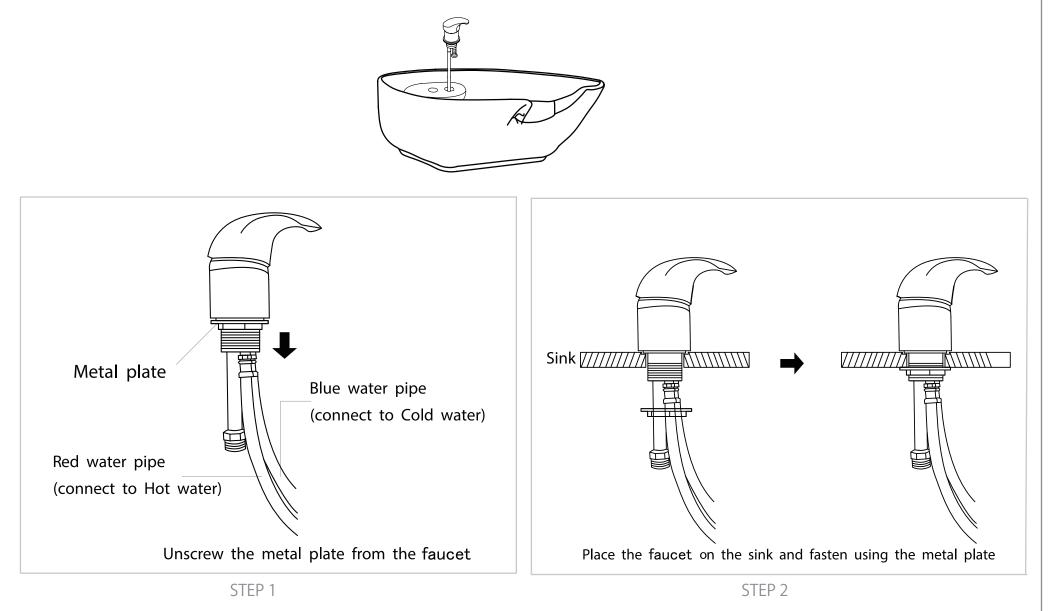

>Email:<br>sales.ireland@dirgroup.ie | 广东伊众健康科技有限公司<br>Guangdong Yizhong technology co Ltd<br>地址:<br>广东顺德龙江龙峰大道38号<br><br>全国统一热线:<br>+400 865 5603<br><br>邮箱:<br>sales@dirchina.cn |



#### ASSEMBLY INSTRUCTIONS List of Parts





Washer & Gasket



Please leave minimum 20cm of space measuring from finished wall to the back of the sink to allow sink's tilting position.



6





# ASSEMBLY INSTRUCTIONS Tools Necessary





14mm Spanner (included)

5mm Alley Key (included)











#### ASSEMBLY INSTRUCTIONS Sink Assembly Instruction









#### ASSEMBLY INSTRUCTIONS Sink Assembly Instruction



а

Sink



Undo the access panel by twisting clockwise then using the 4\* 14mm washers & gaskets provided fasten the sink to the base.





#### ASSEMBLY INSTRUCTION Faucet Assembly Instruction



#### ASSEMBLY INSTRUCTIONS Sprayerhead Assembly Instruction









Connect to sprayer hose to the tap shown in the diagram.



## PLUMBING INSTRUCTIONS



Plumbing setup: \*removable back panel to route both water supply lines and make all connections.





#### PLUMBING INSTRUCTIONS Wall Plumbing

Wall plumbing setup: Circle opening on removable back for drain pipe exit



#### PLUMBING INSTRUCTIONS Floor Plumbing



Floor plumbing setup:

All connection pipes are enclose within the base unit.

Water supply lines are routed into the unit via circle opening on the back of the base.





## FLOOR ANCHOR INSTRUCTIONS

Secure the backwash on the floor by the provided floor anchors.



# ASSEMBLY COMPLETE







#### AFTERCARE INSTRUCTIONS



# CONTACT US



| DIR BIRMINGHAM (HEADQUATERS)