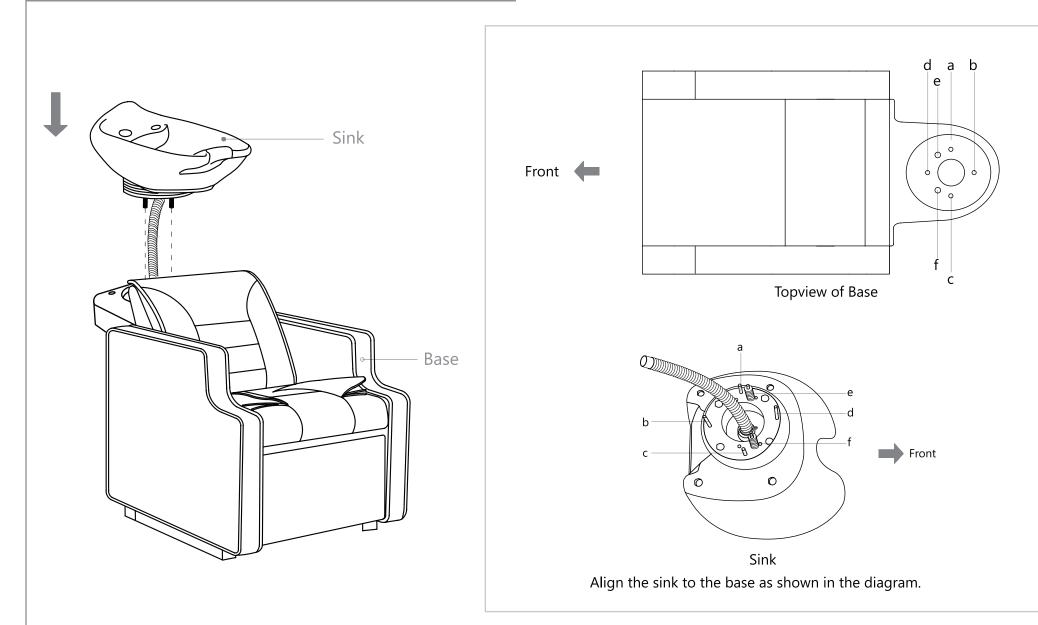

nrad-Adenauer-Straße 25<br>50996 Köln<br>Germany<br><br>Tel:<br>+ 49 (0) 221 4678 0417<br><br>Email:<br>sales@dirgroup.de | Unit 5 Block E,<br>Riverview Business Park,<br>Nangor Road, Dublin 12<br>Republic of Ireland<br><br>Tel:<br>+353 (01) 429 7969<br><br>Email:<br>sales.ireland@dirgroup.ie | 广东伊众健康科技有限公司<br>Guangdong Yizhong technology co Ltd<br>地址:<br>广东顺德龙江龙峰大道38号<br><br>全国统一热线:<br>+400 865 5603<br><br>邮箱:<br>sales@dirchina.cn |



#### ASSEMBLY INSTRUCTIONS List of Parts





Washer & Gasket



Please leave minimum 20cm of space measuring from finished wall to the back of the sink to allow sink's tilting position.



6





# ASSEMBLY INSTRUCTIONS Tools Necessary





14mm Spanner (included)

5mm Alley Key (included)











#### ASSEMBLY INSTRUCTIONS Sink Assembly Instruction









#### ASSEMBLY INSTRUCTIONS Sink Assembly Instruction



а

Sink



Undo the access panel by twisting clockwise then using the 4\* 14mm washers & gaskets provided fasten the sink to the base.





#### ASSEMBLY INSTRUCTION Faucet Assembly Instruction



#### ASSEMBLY INSTRUCTIONS Sprayerhead Assembly Instruction









Connect to sprayer hose to the tap shown in the diagram.



## PLUMBING INSTRUCTIONS



Plumbing setup: \*removable back panel to route both water supply lines and make all connections.





#### PLUMBING INSTRUCTIONS Wall Plumbing

Wall plumbing setup: Circle opening on removable back for drain pipe exit



#### PLUMBING INSTRUCTIONS Floor Plumbing



Floor plumbing setup:

All connection pipes are enclose within the base unit.

Water supply lines are routed into the