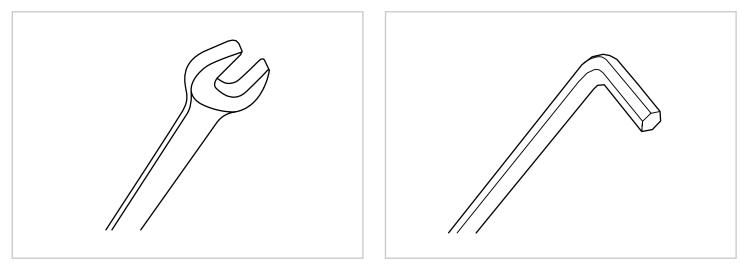

# ASSEMBLY INSTRUCTIONS Tools Necessary

14mm Spanner (included)

5mm Alley Key (included)