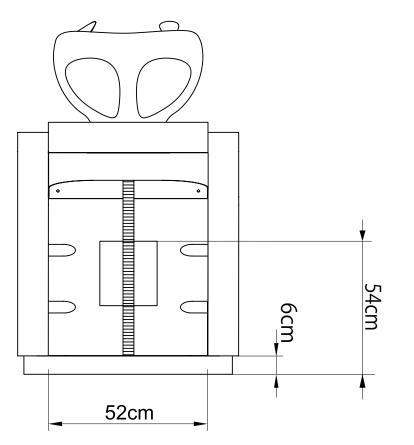

#### ASSEMBLY INSTRUCTIONS List of Parts

Washer & Gasket

Please leave minimum 20cm of space measuring from finished wall to the back of the sink to allow sink's tilting position.

6