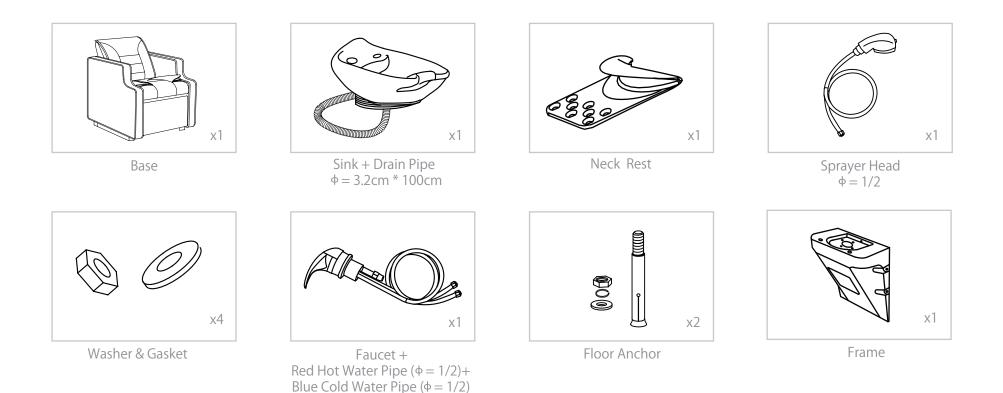

#### ASSEMBLY INSTRUCTIONS List of Parts

Washer & Gasket

Please leave minimum 20cm of space measuring from finished wall to the back of the sink to allow sink's tilting position.

6