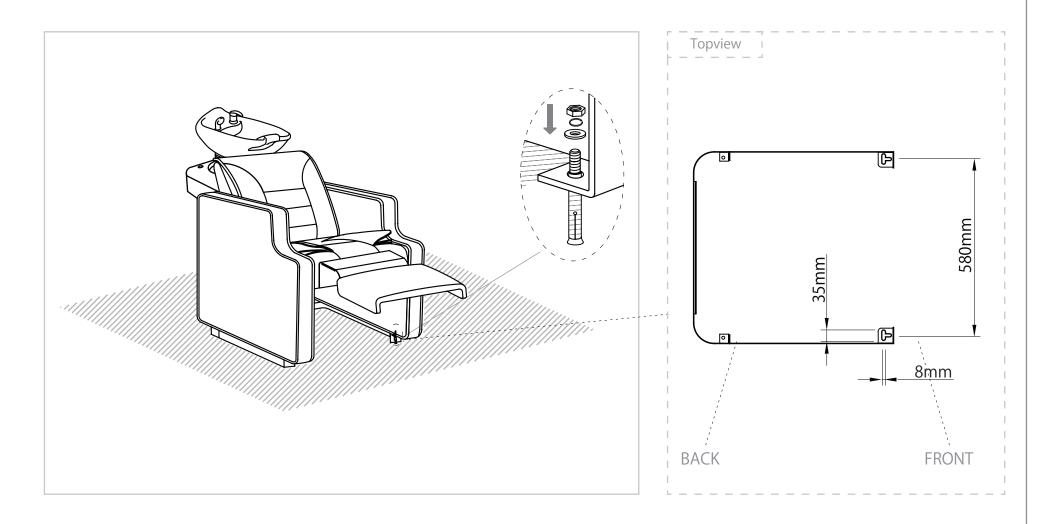

## FLOOR ANCHOR INSTRUCTIONS

Secure the backwash on the floor by the provided floor anchors.

#### ASSEMBLY INSTRUCTIONS List of Parts

Washer & Gasket

Please leave minimum 20cm of space measuring from finished wall to the back of the sink to allow sink's tilting position.

6