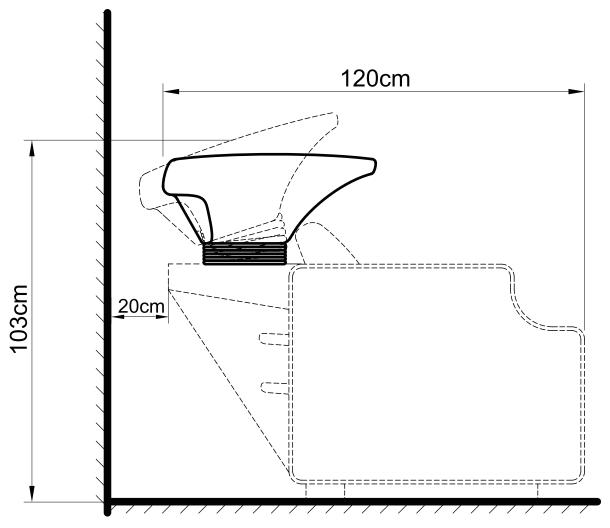

#### ASSEMBLY INSTRUCTIONS List of Parts

Washer & Gasket

Please leave minimum 20cm of space measuring from finished wall to the back of the sink to allow sink's tilting position.

6