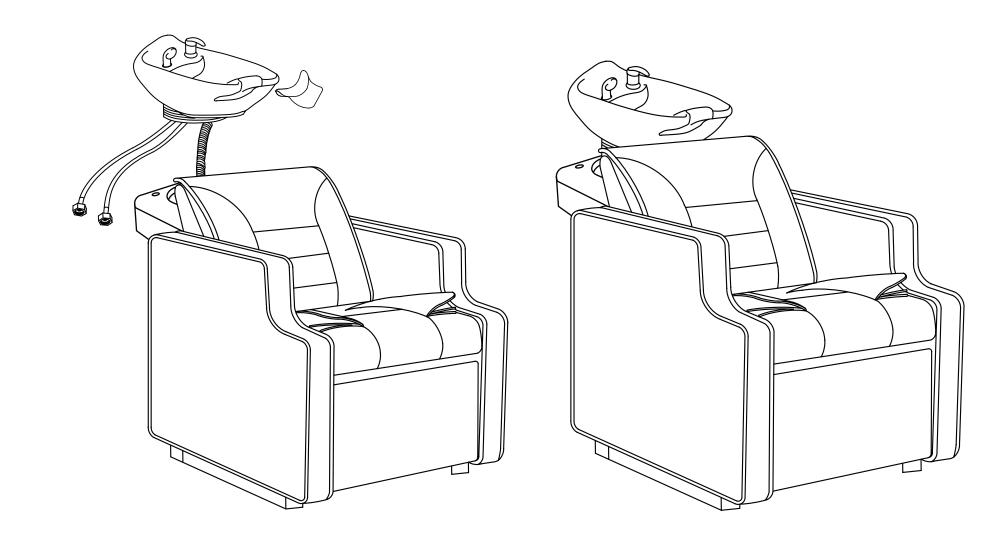

#### ASSEMBLY INSTRUCTIONS Sink Assembly Instruction

#### ASSEMBLY INSTRUCTIONS Sink Assembly Instruction

а

Sink

Undo the access panel by twisting clockwise then using the 4\* 14mm washers & gaskets provided fasten the sink to the base.

#### ASSEMBLY INSTRUCTION Faucet Assembly Instruction

#### ASSEMBLY INSTRUCTIONS Sprayerhead Assembly Instruction

Connect to sprayer hose to the tap shown in the diagram.